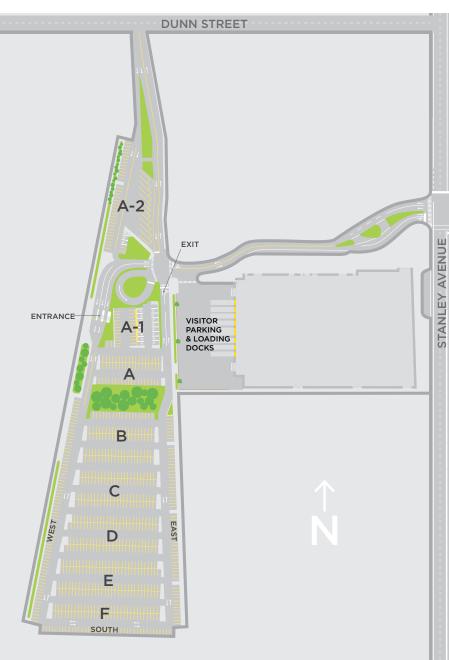

# **Parking**

Niagara Falls Convention Centre offers you and your guests over **800 parking spaces**. Parking is conveniently located at the back of our building and can be easily accessed from intersections at Stanley Avenue and Dunn Street.

**A1** 24 parking spaces

17 accessible spaces

3 motorcycle spaces

**A2** 30 parking spaces

2 accessible spaces

3 motorcyle spaces

11 bus spaces

**A-F** 570 spaces

West 71 spaces

East 62 spaces

South 41 spaces