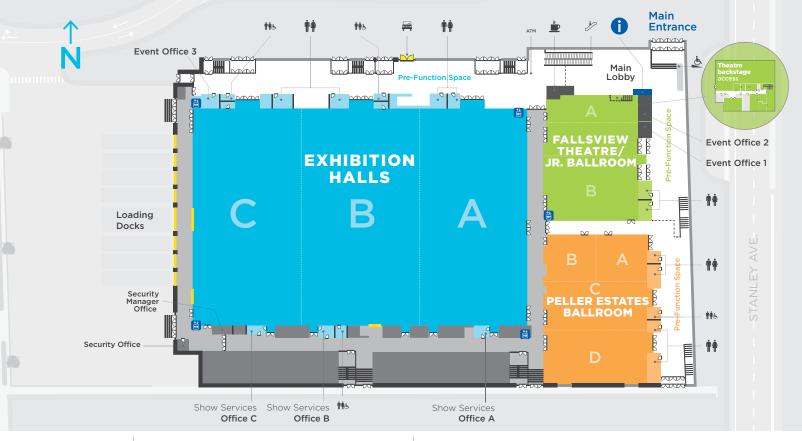

# **Main level**

|                                                                                                                              | AREA<br>FT <sup>2</sup> | AREA<br>M²   | <b>DIMENSIONS</b><br>FT | CEILING HEIGHT<br>FT | BANQUET<br>66" OF 10* | RECEPTION*       | THEATRE*       | CLASSROOM*        | <b>BOOTHS</b> 10 × 10 | <b>BOOTHS</b> 8 x 10 |  |  |
|------------------------------------------------------------------------------------------------------------------------------|-------------------------|--------------|-------------------------|----------------------|-----------------------|------------------|----------------|-------------------|-----------------------|----------------------|--|--|
| <b>EXHIBITION HALLS</b> - Retractable walls allow the 82,000 square foot exhibit space to be configured to the perfect size. |                         |              |                         |                      |                       |                  |                |                   |                       |                      |  |  |
| Halls A+B+C                                                                                                                  | 81,140                  | 7,538        | 354 x 226               | 30'                  | 4,760                 | 7,000            | 6,400          | 3,804             | 415                   | 530                  |  |  |
| Hall A                                                                                                                       | 26,975                  | 2,506        | 118 x 226               | 30'                  | 1,520                 | 2,333            | 2,142          | 1,440             | 147                   | 174                  |  |  |
| Hall B                                                                                                                       | 27,050                  | 2,513        | 118 x 226               | 30'                  | 1,530                 | 2,000            | 2,142          | 1,440             | 150                   | 176                  |  |  |
| Hall C                                                                                                                       | 26,975                  | 2,506        | 118 x 227               | 30'                  | 1,520                 | 2,333            | 2,142          | 1,440             | 149                   | 176                  |  |  |
| Pre-Function                                                                                                                 | 11,190                  | 1,309        | 363 x 38                | 14'                  |                       |                  |                |                   |                       |                      |  |  |
| PELLER ESTATES                                                                                                               | BALLROOM                | - The 17,000 | ) square foot Ball      | room can be configi  | ured in multipl       | e ways, creating | the perfect s  | pace for banquets | s, receptions         | and galas.           |  |  |
| Ballrooms A+B+C+D                                                                                                            | 16,955                  | 1,575        | 108 x 156               | 23'9"                | 1,080                 | 2,100            | 1,722          | 900               | 84                    | 92                   |  |  |
| Ballrooms A+B+C                                                                                                              | 11,240                  | 1,044        | 108 x 104               | 23'9"                | 700                   | 1,400            | 1,027          | 572               | 57                    | 67                   |  |  |
| Ballrooms A+B                                                                                                                | 5,500                   | 511          | 108 x 52                | 23'9"                | 320                   | 700              | 555            | 339               | 32                    | 31                   |  |  |
| Ballrooms C+D                                                                                                                | 11,375                  | 1,057        | 108 x 104               | 23'9"                | 710                   | 1,400            | 1,132          | 587               | 58                    | 73                   |  |  |
| Ballroom A                                                                                                                   | 2,750                   | 256          | 54 x 52                 | 23'9"                | 140                   | 350              | 222            | 154               | 15                    | 21                   |  |  |
| Ballroom B                                                                                                                   | 2,750                   | 256          | 54 x 52                 | 23'9"                | 140                   | 350              | 240            | 168               | 15                    | 20                   |  |  |
| Ballroom C                                                                                                                   | 5,740                   | 533          | 108 x 52                | 23'9"                | 300                   | 700              | 635            | 325               | 36                    | 44                   |  |  |
| Ballroom D                                                                                                                   | 5,635                   | 524          | 108 x 52                | 23'9"                | 310                   | 700              | 631            | 355               | 34                    | 33                   |  |  |
| Pre-Function                                                                                                                 | 4,498                   | 418          | 173 x 26                | 14'                  |                       |                  |                |                   |                       |                      |  |  |
| FALLSVIEW THEAT                                                                                                              | ΓRE/JR. BAL             | LROOM -      | The Fallsview Th        | eatre is equipped w  | ith 978 tiered        | soft seats, whic | h can be fully | retracted to crea | ate a Junior          | Ballroom.            |  |  |
| Theatre Seating                                                                                                              | 11,136                  | 1,035        | 96 x 116                | 31'3" (on stage)     |                       |                  | 978**          |                   |                       |                      |  |  |
| Jr. Ballroom A+B                                                                                                             | 11,136                  | 1,035        | 96 x 116                | 31'3" (on stage)     | 600                   | 1,028            | 1,028          | 571               | 43                    | 55                   |  |  |
| Jr. Ballroom A                                                                                                               | 4,992                   | 464          | 96 x 52                 | 28'3"                | 200                   | 300              | 261            | 220               | 16                    | 20                   |  |  |
| Jr. Ballroom B                                                                                                               | 6,144                   | 571          | 96 x 64                 | 28'3"                | 320                   | 443              | 595            | 397               | 29                    | 39                   |  |  |
| Pre-Function                                                                                                                 | 4,585                   | 426          | 131 x 35                | 28'6"                |                       |                  |                |                   |                       |                      |  |  |

# **Second level**

# MEETING ROOMS 208 207 206 205 202 201 Pre-Function Space Pre-F

Pre-Function Space

**MEETING ROOMS** 

ENCORE BOARDROOM Legend

1 Information/Box Office

|                                                                                                                                                   | AREA<br>FT <sup>2</sup> | AREA<br>M² | <b>DIMENSIONS</b><br>FT | CEILING HEIGHT<br>FT | <b>BANQUET</b> 66" OF 10* | RECEPTION* | THEATRE* | CLASSROOM* | U-SHAPE |  |  |
|---------------------------------------------------------------------------------------------------------------------------------------------------|-------------------------|------------|-------------------------|----------------------|---------------------------|------------|----------|------------|---------|--|--|
| THE LOUNGE - Featuring picturesque floor-to-ceiling windows, The Lounge provides an ideal space for your intimate receptions or private meetings. |                         |            |                         |                      |                           |            |          |            |         |  |  |
| The Lounge                                                                                                                                        | 4,974                   | 462        | 46 x 107                | 9'9"                 | 330                       | 380        | 476      | 344        | 64      |  |  |
| MEETING ROOMS - Fully configurable meeting rooms with panoramic windows provide incredible views of the cityscape of Niagara Falls.               |                         |            |                         |                      |                           |            |          |            |         |  |  |
| Rooms 201+202                                                                                                                                     | 2,170                   | 202        | 62 x 35                 | 11'9"                | 150                       | 180        | 224      | 137        | 59      |  |  |
| Room 201                                                                                                                                          | 980                     | 91         | 28 x 35                 | 11'9"                | 50                        | 90         | 98       | 66         | 27      |  |  |
| Room 202                                                                                                                                          | 1,155                   | 107        | 33 × 35                 | 11'9"                | 60                        | 90         | 119      | 73         | 33      |  |  |
| Room 203                                                                                                                                          | 1,155                   | 107        | 33 x 35                 | 11'9"                | 60                        | 90         | 126      | 73         | 31      |  |  |
| Room 204                                                                                                                                          | 1,120                   | 104        | 32 × 35                 | 11'9"                | 60                        | 90         | 126      | 73         | 31      |  |  |
| Room 205                                                                                                                                          | 1,120                   | 104        | 32 × 35                 | 11'9"                | 60                        | 90         | 126      | 73         | 31      |  |  |
| Room 206                                                                                                                                          | 1,155                   | 107        | 33 × 35                 | 11'9"                | 60                        | 90         | 126      | 73         | 31      |  |  |
| Room 207+208                                                                                                                                      | 2,170                   | 202        | 62 x 35                 | 11'9"                | 150                       | 180        | 224      | 137        | 59      |  |  |
| Room 207                                                                                                                                          | 1,155                   | 107        | 33 × 35                 | 11'9"                | 60                        | 90         | 119      | 73         | 33      |  |  |
| Room 208                                                                                                                                          | 980                     | 91         | 28 x 35                 | 11'9"                | 50                        | 90         | 98       | 66         | 27      |  |  |
| 201-202 Pre-Function                                                                                                                              | 585                     | 54         | 15 x 39                 | 9'                   |                           |            |          |            |         |  |  |
| 207-208 Pre-Function                                                                                                                              | 585                     | 54         | 15 x 39                 | 9′                   |                           |            |          |            |         |  |  |
| Rooms 221-225 Fully equipped with air walls to be combined in any configuration. Please speak to an account director for details.                 |                         |            |                         |                      |                           |            |          |            |         |  |  |
| Room 221                                                                                                                                          | 1,540                   | 143        | 33 × 44                 | 11'9"                | 100                       | 142        | 166      | 96         | 32      |  |  |
| Room 222                                                                                                                                          | 957                     | 89         | 33 × 29                 | 11'9"                | 60                        | 90         | 98       | 60         | 30      |  |  |
| Room 223                                                                                                                                          | 957                     | 89         | 33 × 29                 | 11'9"                | 60                        | 90         | 98       | 60         | 30      |  |  |
| Room 224                                                                                                                                          | 957                     | 89         | 33 x 29                 | 11'9"                | 60                        | 90         | 98       | 60         | 30      |  |  |
| Room 225                                                                                                                                          | 1,540                   | 143        | 33 x 44                 | 11'9"                | 100                       | 142        | 166      | 96         | 32      |  |  |
| 221-225 Pre-Function                                                                                                                              | 1,775                   | 165        | 23 x 74                 | 9                    |                           |            |          |            |         |  |  |