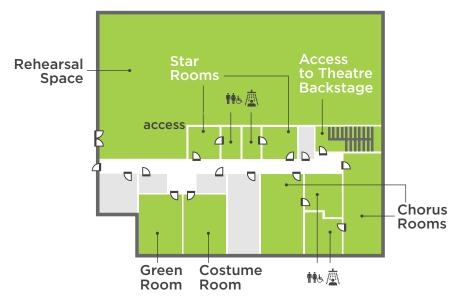

225                                                                                                                                          | 1,540                   | 143        | 33 x 44                 | 11'9"                | 100                       | 142        | 166      | 96         | 32      |  |  |
| 221-225 Pre-Function                                                                                                                              | 1,775                   | 165        | 23 x 74                 | 9                    |                           |            |          |            |         |  |  |

<sup>\*</sup>Information listed are maximum 'guest capacities' and may change based on staging, AV equipment, and F&B stations.



# Lower level

## Theatre Backstage



# **Parking**

Niagara Falls Convention Centre offers you and your guests over **800 parking spaces**. Parking is conveniently located at the back of our building and can be easily accessed from intersections at Stanley Avenue and Dunn Street.

**A1** 24 parking spaces

17 accessible spaces

3 motorcycle spaces

**A2** 30 parking spaces

2 accessible spaces

3 motorcyle spaces

11 bus spaces

**A-F** 570 spaces

West 71 spaces

East 62 spaces

South 41 spaces







### **200,000 SQ FEET OF OPEN, FLEXIBLE SPACE**

**EXHIBIT HALLS • BALLROOMS • THEATRE** BREAKOUT ROOMS • LOUNGES • BOARD ROOMS