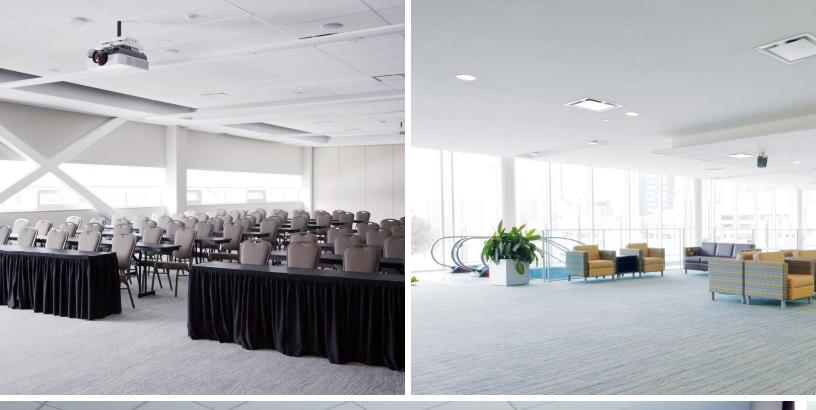

#### **Rooms & Spaces**

The open and flexible spaces of our 200,0000 sq. ft. facility have been designed to accommodate the unique needs of you and your event. No matter the kind of event you are planning whether a convention, trade show, conference, meeting, gala, or reception—it's sure to be the perfect fit for Niagara Falls Convention Centre.