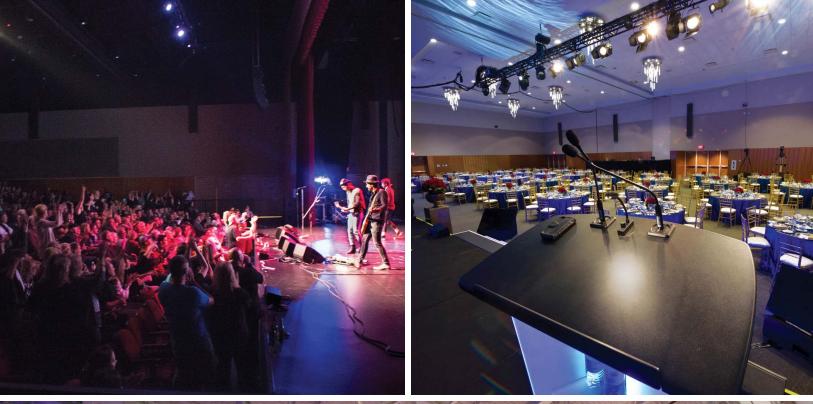

#### **Rooms & Spaces**

The open and flexible spaces of our 200,0000 sq. ft. facility have been designed to accommodate the unique needs of you and your event. No matter the kind of event you are planning whether a convention, trade show, conference, meeting, gala, or reception—it's sure to be the perfect fit for Niagara Falls Convention Centre.

#### **Floorplan Legend**

- Information/Box Office
- Escalator
  Escalator
  Escalator
- ┢ Café
- the Accessible Restroom
- Restrooms
- ♣↓ ₩ Elevator
- 🛓 Ramp
- A/V Control Room
- Oversized Access Door