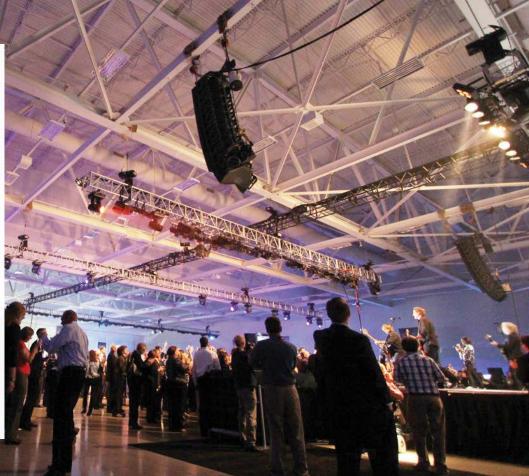

#### **Rooms & Spaces**

The open and flexible spaces of our 200,0000 sq. ft. facility have been designed to accommodate the unique needs of you and your event. No matter the kind of event you are planning whether a convention, trade show, conference, meeting, gala, or reception—it's sure to be the perfect fit for Niagara Falls Convention Centre.