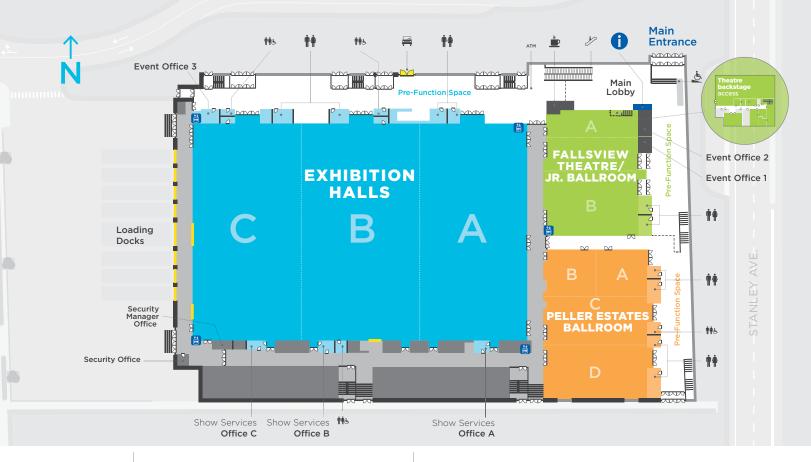

### Main level

|                   | AREA<br>FT <sup>2</sup> | AREA<br>M <sup>2</sup> | DIMENSIONS<br>FT  | CEILING HEIGHT<br>FT | <b>BANQUET</b><br>66" OF 10* | <b>RECEPTION*</b> | THEATRE*        | CLASSROOM*        | <b>BOOTHS</b><br>10 × 10 | <b>BOOTHS</b><br>8 x 10 |
|-------------------|-------------------------|------------------------|-------------------|----------------------|------------------------------|-------------------|-----------------|-------------------|--------------------------|-------------------------|
| EXHIBITION HALLS  | <b>s</b> - Retractab    | le walls allo          | w the 82,000 squ  | uare foot exhibit sp | ace to be cor                | nfigured to the I | oerfect size.   |                   |                          |                         |
| Halls A+B+C       | 81,140                  | 7,538                  | 354 x 226         | 30'                  | 4,760                        | 7,000             | 6,400           | 3,804             | 415                      | 530                     |
| Hall A            | 26,975                  | 2,506                  | 118 x 226         | 30'                  | 1,520                        | 2,333             | 2,142           | 1,440             | 147                      | 174                     |
| Hall B            | 27,050                  | 2,513                  | 118 x 226         | 30'                  | 1,530                        | 2,000             | 2,142           | 1,440             | 150                      | 176                     |
| Hall C            | 26,975                  | 2,506                  | 118 x 227         | 30'                  | 1,520                        | 2,333             | 2,142           | 1,440             | 149                      | 176                     |
| Pre-Function      | 11,190                  | 1,309                  | 363 x 38          | 14'                  |                              |                   |                 |                   |                          |                         |
| PELLER ESTATES    | BALLROOM                | - The 17,000           | square foot Ballı | room can be configu  | ured in multipl              | le ways, creating | the perfect s   | pace for banquet  | s, receptions            | and galas.              |
| Ballrooms A+B+C+D | 16,955                  | 1,575                  | 108 x 156         | 23'9"                | 1,080                        | 2,100             | 1,722           | 900               | 84                       | 92                      |
| Ballrooms A+B+C   | 11,240                  | 1,044                  | 108 x 104         | 23'9"                | 700                          | 1,400             | 1,027           | 572               | 57                       | 67                      |
| Ballrooms A+B     | 5,500                   | 511                    | 108 x 52          | 23'9"                | 320                          | 700               | 555             | 339               | 32                       | 31                      |
| Ballrooms C+D     | 11,375                  | 1,057                  | 108 x 104         | 23'9"                | 710                          | 1,400             | 1,132           | 587               | 58                       | 73                      |
| Ballroom A        | 2,750                   | 256                    | 54 x 52           | 23'9"                | 140                          | 350               | 222             | 154               | 15                       | 21                      |
| Ballroom B        | 2,750                   | 256                    | 54 x 52           | 23'9"                | 140                          | 350               | 240             | 168               | 15                       | 20                      |
| Ballroom C        | 5,740                   | 533                    | 108 x 52          | 23'9"                | 300                          | 700               | 635             | 325               | 36                       | 44                      |
| Ballroom D        | 5,635                   | 524                    | 108 x 52          | 23'9"                | 310                          | 700               | 631             | 355               | 34                       | 33                      |
| Pre-Function      | 4,498                   | 418                    | 173 x 26          | 14'                  |                              |                   |                 |                   |                          |                         |
| FALLSVIEW THEAT   | TRE/JR. BAL             | LLROOM -               | The Fallsview The | eatre is equipped w  | ith 978 tiered               | soft seats, whic  | ch can be fully | retracted to crea | ate a Junior             | Ballroom.               |
| Theatre Seating   | 11,136                  | 1,035                  | 96 x 116          | 31'3" (on stage)     |                              |                   | 978**           |                   |                          |                         |
| Jr. Ballroom A+B  | 11,136                  | 1,035                  | 96 x 116          | 31'3" (on stage)     | 600                          | 1,028             | 1,028           | 571               | 43                       | 55                      |
| Jr. Ballroom A    | 4,992                   | 464                    | 96 x 52           | 28'3"                | 200                          | 300               | 261             | 220               | 16                       | 20                      |
| Jr. Ballroom B    | 6,144                   | 571                    | 96 x 64           | 28'3"                | 320                          | 443               | 595             | 397               | 29                       | 39                      |
| Pre-Function      | 4,585                   | 426                    | 131 x 35          | 28'6"                |                              |                   |                 |                   |                          |                         |

\* Information listed are maximum 'guest capacities' and may change based on staging, AV equipment, and F&B stations.