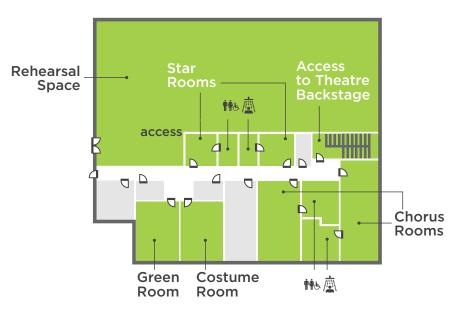

202 62 x 35 11'9" 150 180 224 137 59 Room 207 107 11'9" 60 90 119 73 1.155 33 x 35 33 **Room 208** 980 91 28 x 35 11'9" 50 90 98 66 27 9' 201-202 Pre-Function 585 54 15 x 39 -------207-208 Pre-Function Q' 585 54 15 x 39 Rooms 221-225 Fully equipped with air walls to be combined in any configuaration. Please speak to an account director for details. 1,540 Room 221 143 33 x 44 11'9" 96 32 100 142 166 Room 222 957 89 33 x 29 11'9" 60 90 98 60 30 Room 223 60 30 957 89 33 x 29 11'9" 60 90 98 Room 224 957 89 33 x 29 11'9" 60 90 98 60 30 **Room 225** 33 x 44 11'9' 100 96 1.540 143 142 166 32

9

\*Information listed are maximum 'guest capacities' and may change based on staging, AV equipment, and F&B stations.

23 x 74

221-225 Pre-Function

1,775

165

## 

#### Lower level

Theatre Backstage



## Parking

Niagara Falls Convention Centre offers you and your guests over **800 parking spaces**. Parking is conveniently located at the back of our building and can be easily accessed from intersections at Stanley Avenue and Dunn Street.

| A1 | 24 parking spaces    |
|----|----------------------|
|    | 17 accessible spaces |
|    | 3 motorcycle spaces  |

- A2 30 parking spaces 2 accessible spaces 3 motorcyle spaces 11 bus spaces
- A-F 570 spaces West 71 spaces
- **East** 62 spaces
- South 41 spaces