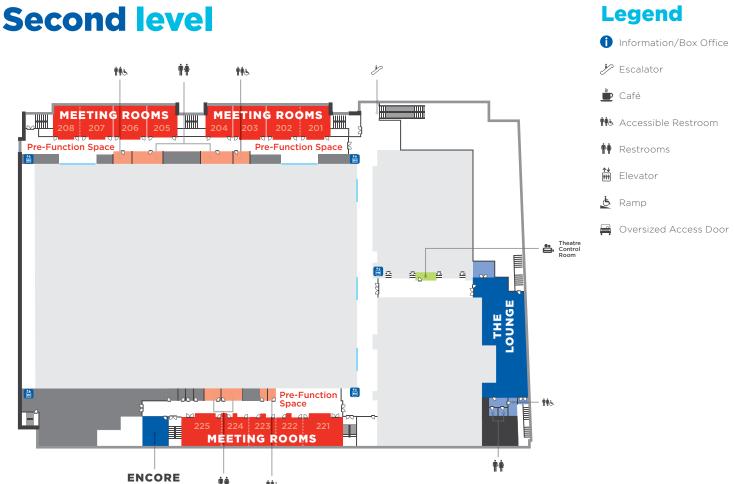

# Second level

plan to be impressed.

## 

ENCORE

AREA AREA DIMENSIONS **CEILING HEIGHT** BANQUET **RECEPTION\* THEATRE\* CLASSROOM\* U-SHAPE** 66" OF 10  $\mathsf{M}^2$ FΤ FT<sup>2</sup> FT THE LOUNGE - Featuring picturesque floor-to-ceiling windows, The Lounge provides an ideal space for your intimate receptions or private meetings. 64 The Lounge 4,974 462 46 x 107 9'9' 330 380 476 344 MEETING ROOMS - Fully configurable meeting rooms with panoramic windows provide incredible views of the cityscape of Niagara Falls Rooms 201+202 2,170 62 x 35 11'9" 150 180 224 137 59 202 **Room 201** 980 91 28 x 35 11'9" 50 90 98 66 27 Room 202 1,155 107 33 x 35 11'9" 60 90 119 73 33 Room 203 107 33 x 35 11'9" 90 1,155 60 126 73 31 73 **Room 204** 104 32 x 35 11'9" 60 90 126 31 1.120 Room 205 1,120 104 32 x 35 11'9" 60 90 126 73 31 **Room 206** 1,155 107 33 x 35 11'9" 60 90 126 73 31 Room 207+208 2,170 202 62 x 35 11'9" 150 180 224 137 59 Room 207 107 11'9" 60 90 119 73 1.155 33 x 35 33 **Room 208** 980 91 28 x 35 11'9" 50 90 98 66 27 9' 201-202 Pre-Function 585 54 15 x 39 -------207-208 Pre-Function Q' 585 54 15 x 39 Rooms 221-225 Fully equipped with air walls to be combined in any configuaration. Please speak to an account director for details. 1,540 Room 221 143 33 x 44 11'9" 96 32 100 142 166 Room 222 957 89 33 x 29 11'9" 60 90 98 60 30 Room 223 60 30 957 89 33 x 29 11'9" 60 90 98 Room 224 957 89 33 x 29 11'9" 60 90 98 60 30 **Room 225** 33 x 44 11'9' 100 96 1.540 143 142 166 32

9

\*Information listed are maximum 'guest capacities' and may change based on staging, AV equipment, and F&B stations.

23 x 74

221-225 Pre-Function

1,775

165