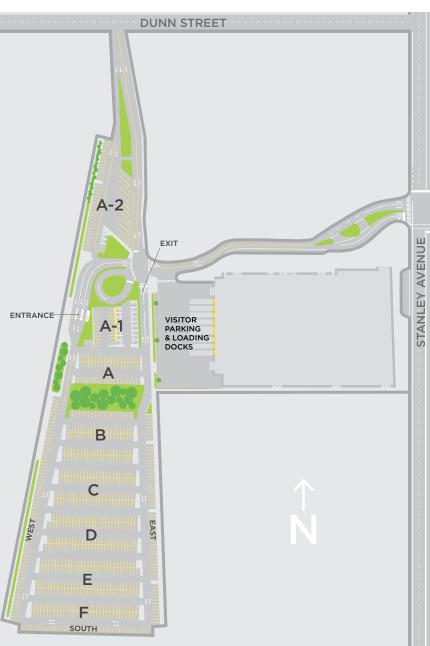

## Parking

Niagara Falls Convention Centre offers you and your guests over **800 parking spaces**. Parking is conveniently located at the back of our building and can be easily accessed from intersections at Stanley Avenue and Dunn Street.

| A1 | 24 parking spaces    |
|----|----------------------|
|    | 17 accessible spaces |
|    | 3 motorcycle spaces  |

- A2 30 parking spaces 2 accessible spaces 3 motorcyle spaces 11 bus spaces
- A-F 570 spaces West 71 spaces
- **East** 62 spaces
- South 41 spaces