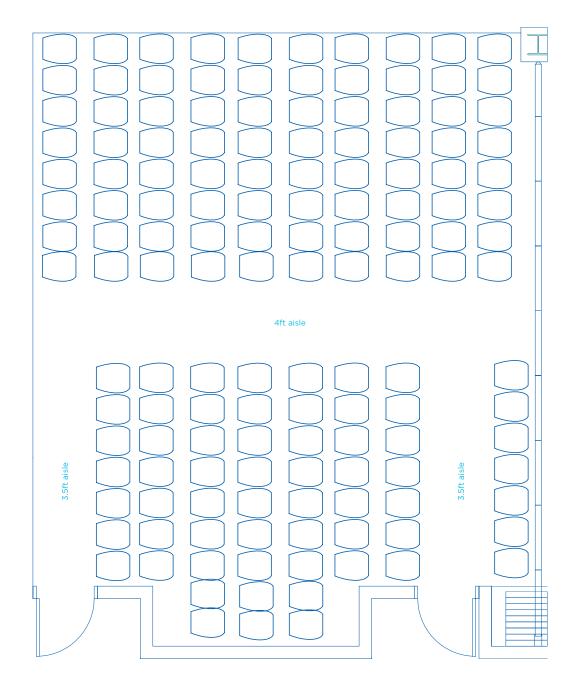

<sup>\*</sup>Information listed are maximum 'guest capacities' and may change based on staging, AV equipment, and F&B stations.

Max Classroom Style - 66 people

| AREA<br>FT <sup>2</sup> | AREA<br>M2 | <b>DIMENSIONS</b> FT | CEILING HEIGHT<br>FT | BANQUET<br>66" OF 10* | RECEPTION* | THEATRE* | CLASSROOM* | <b>U-SHAPE</b> 10 × 10* |
|-------------------------|------------|----------------------|----------------------|-----------------------|------------|----------|------------|-------------------------|
| 980                     | 91         | 28 x 35              | 11'9"                | 50                    | 90         | 98       | 66         | 27                      |