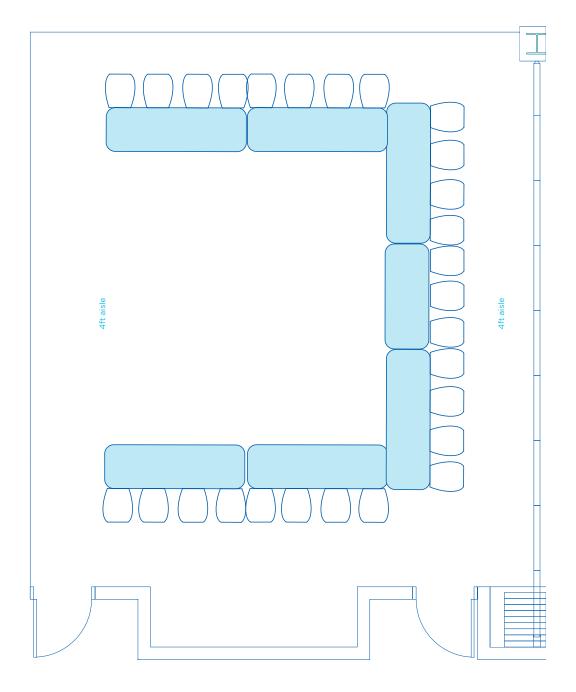

Max U-Shape Style - 27 people

| AREA<br>FT <sup>2</sup> | AREA<br>M2 | <b>DIMENSIONS</b> FT | CEILING HEIGHT<br>FT | BANQUET<br>66" OF 10* | RECEPTION* | THEATRE* | CLASSROOM* | <b>U-SHAPE</b> 10 × 10* |
|-------------------------|------------|----------------------|----------------------|-----------------------|------------|----------|------------|-------------------------|
| 980                     | 91         | 28 x 35              | 11'9"                | 50                    | 90         | 98       | 66         | 27                      |

<sup>\*</sup>Information listed are maximum 'guest capacities' and may change based on staging, AV equipment, and F&B stations.

Max Theatre Style - 142 people

| AREA<br>FT <sup>2</sup> | AREA<br>M2 | <b>DIMENSIONS</b> FT | CEILING HEIGHT<br>FT | BANQUET<br>66" OF 10* | RECEPTION* | THEATRE* | CLASSROOM* | <b>U-SHAPE</b> 10 × 10* |
|-------------------------|------------|----------------------|----------------------|-----------------------|------------|----------|------------|-------------------------|
| 980                     | 91         | 28 x 35              | 11'9"                | 50                    | 90         | 98       | 66         | 27                      |