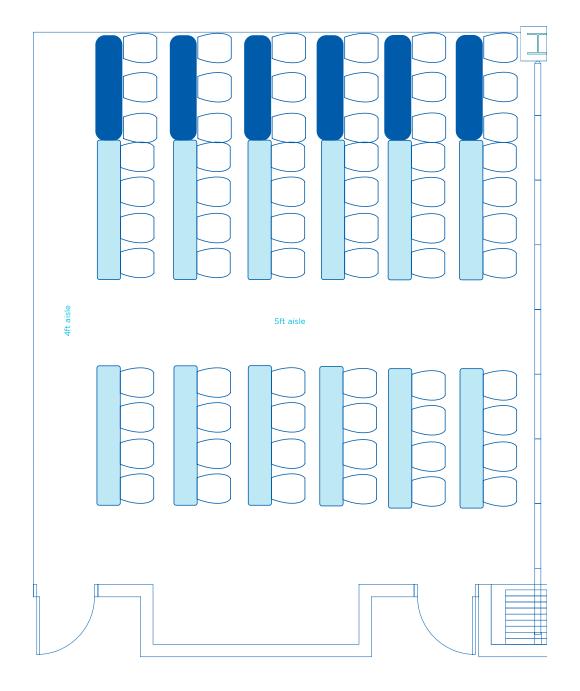

<sup>\*</sup>Information listed are maximum 'guest capacities' and may change based on staging, AV equipment, and F&B stations.

Max 66" Rounds of 10 - 50 people

| AREA<br>FT <sup>2</sup> | AREA<br>M2 | <b>DIMENSIONS</b> FT | CEILING HEIGHT<br>FT | BANQUET<br>66" OF 10* | RECEPTION* | THEATRE* | CLASSROOM* | <b>U-SHAPE</b> 10 × 10* |
|-------------------------|------------|----------------------|----------------------|-----------------------|------------|----------|------------|-------------------------|
| 980                     | 91         | 28 x 35              | 11'9"                | 50                    | 90         | 98       | 66         | 27                      |