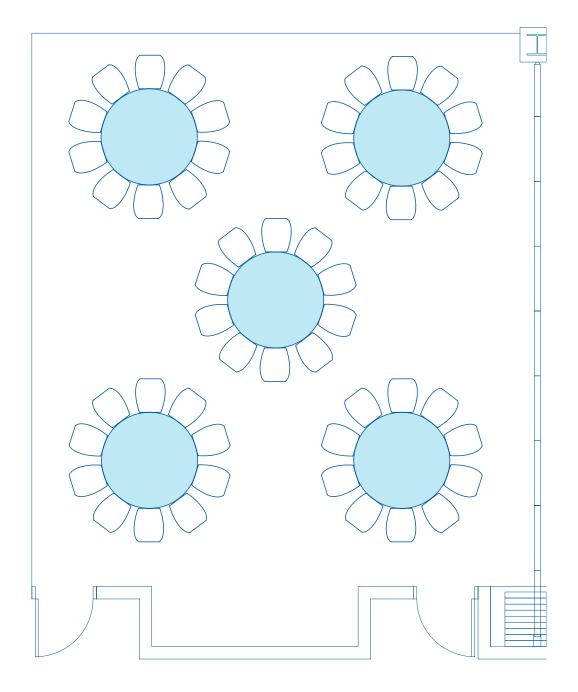

<sup>\*</sup>Information listed are maximum 'guest capacities' and may change based on staging, AV equipment, and F&B stations.