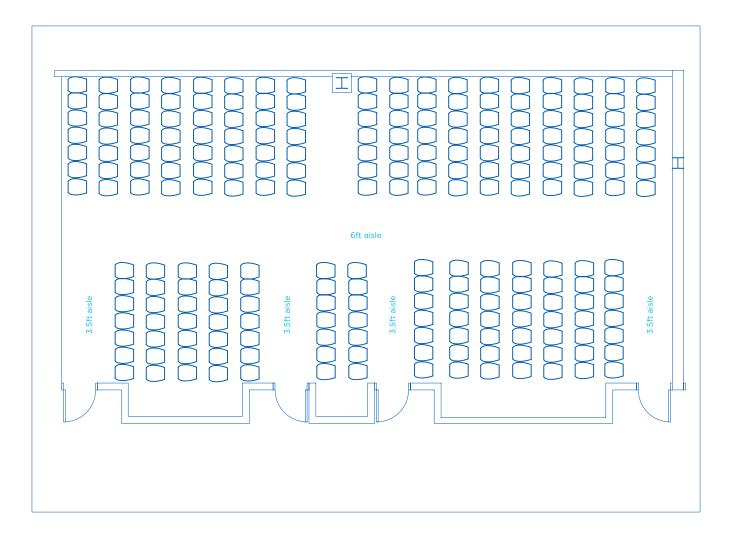

\*Information listed are maximum 'guest capacities' and may change based on staging, AV equipment, and F&B stations.

Max Classroom Style - 137 people

| AREA<br>FT <sup>2</sup> | AREA<br>M2 | DIMENSIONS<br>FT | CEILING HEIGHT | <b>BANQUET</b><br>66" OF 10* | <b>RECEPTION*</b> | THEATRE* | CLASSROOM* | <b>U-SHAPE</b><br>10 × 10* |
|-------------------------|------------|------------------|----------------|------------------------------|-------------------|----------|------------|----------------------------|
| 2,170                   | 202        | 62 x 35          | 11'9"          | 150                          | 180               | 224      | 137        | 59                         |