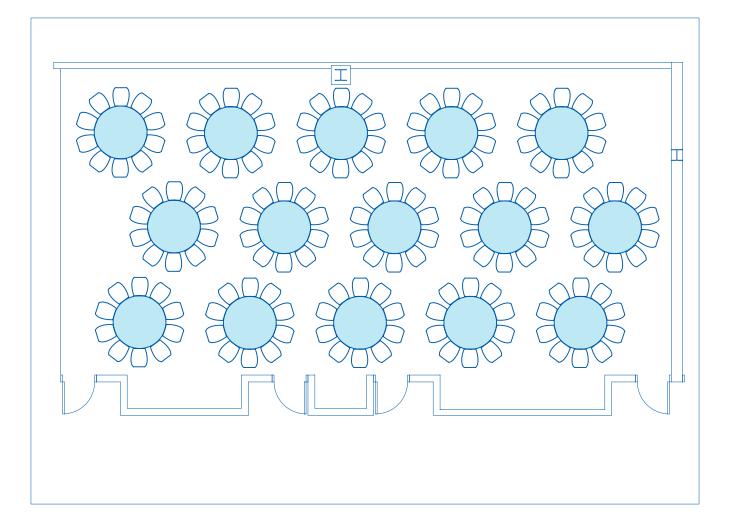

\*Information listed are maximum 'guest capacities' and may change based on staging, AV equipment, and F&B stations.