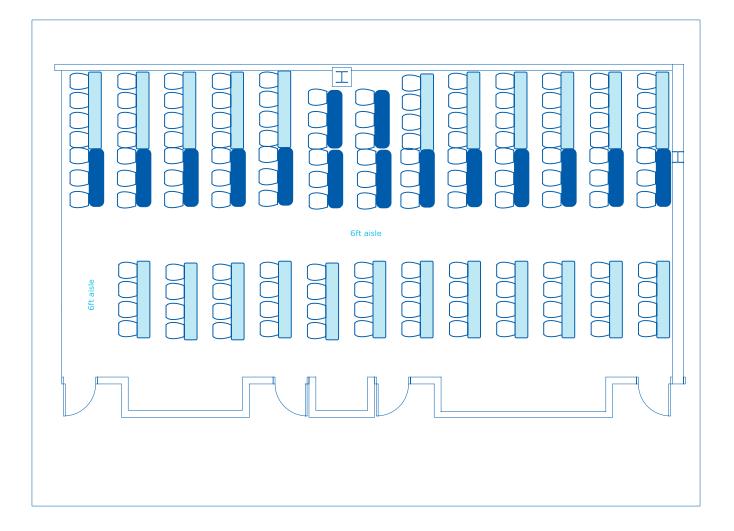

\*Information listed are maximum 'guest capacities' and may change based on staging, AV equipment, and F&B stations.

Max 66" Rounds of 10 - 150 people

| AREA<br>FT <sup>2</sup> | AREA<br>M2 | DIMENSIONS<br>FT | CEILING HEIGHT | <b>BANQUET</b><br>66" OF 10* | <b>RECEPTION*</b> | THEATRE* | CLASSROOM* | <b>U-SHAPE</b><br>10 × 10* |
|-------------------------|------------|------------------|----------------|------------------------------|-------------------|----------|------------|----------------------------|
| 2,170                   | 202        | 62 x 35          | 11'9"          | 150                          | 180               | 224      | 137        | 59                         |