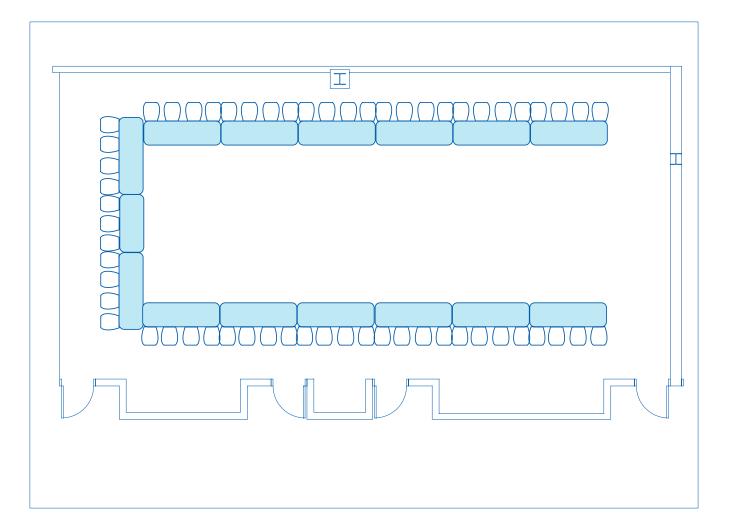

Max U-Shape Style - 59 people

| AREA<br>FT <sup>2</sup> | AREA<br>M2 | DIMENSIONS<br>FT | CEILING HEIGHT | <b>BANQUET</b><br>66" OF 10* | <b>RECEPTION*</b> | THEATRE* | CLASSROOM* | <b>U-SHAPE</b><br>10 × 10* |
|-------------------------|------------|------------------|----------------|------------------------------|-------------------|----------|------------|----------------------------|
| 2,170                   | 202        | 62 x 35          | 11'9"          | 150                          | 180               | 224      | 137        | 59                         |

\*Information listed are maximum 'guest capacities' and may change based on staging, AV equipment, and F&B stations.

Max Theatre Style - 224 people

| AREA<br>FT <sup>2</sup> | AREA<br>M2 | DIMENSIONS<br>FT | CEILING HEIGHT | <b>BANQUET</b><br>66" OF 10* | <b>RECEPTION*</b> | THEATRE* | CLASSROOM* | <b>U-SHAPE</b><br>10 x 10* |
|-------------------------|------------|------------------|----------------|------------------------------|-------------------|----------|------------|----------------------------|
| 2,170                   | 202        | 62 x 35          | 11'9"          | 150                          | 180               | 224      | 137        | 59                         |