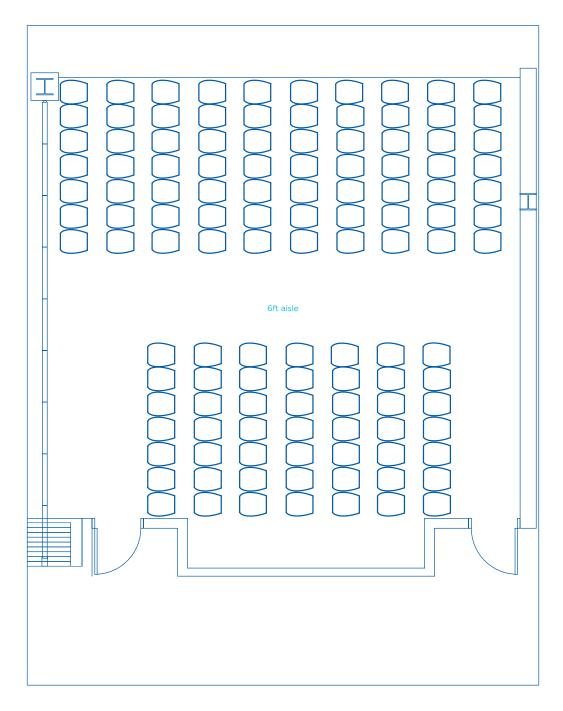

<sup>\*</sup>Information listed are maximum 'guest capacities' and may change based on staging, AV equipment, and F&B stations.

Max Theatre Style - 119 people

| AREA<br>FT <sup>2</sup> | AREA<br>M2 | <b>DIMENSIONS</b> FT | CEILING HEIGHT<br>FT | BANQUET<br>66" OF 10* | RECEPTION* | THEATRE* | CLASSROOM* | <b>U-SHAPE</b> 10 × 10* |
|-------------------------|------------|----------------------|----------------------|-----------------------|------------|----------|------------|-------------------------|
| 1,155                   | 107        | 33 x 35              | 11'9"                | 60                    | 90         | 119      | 73         | 33                      |

<sup>\*</sup>Information listed are maximum 'guest capacities' and may change based on staging, AV equipment, and F&B stations.

Max Classroom Style - 73 people

| AREA<br>FT <sup>2</sup> | AREA<br>M2 | <b>DIMENSIONS</b> FT | CEILING HEIGHT<br>FT | BANQUET<br>66" OF 10* | RECEPTION* | THEATRE* | CLASSROOM* | <b>U-SHAPE</b> 10 × 10* |
|-------------------------|------------|----------------------|----------------------|-----------------------|------------|----------|------------|-------------------------|
| 1,155                   | 107        | 33 x 35              | 11'9"                | 60                    | 90         | 119      | 73         | 33                      |