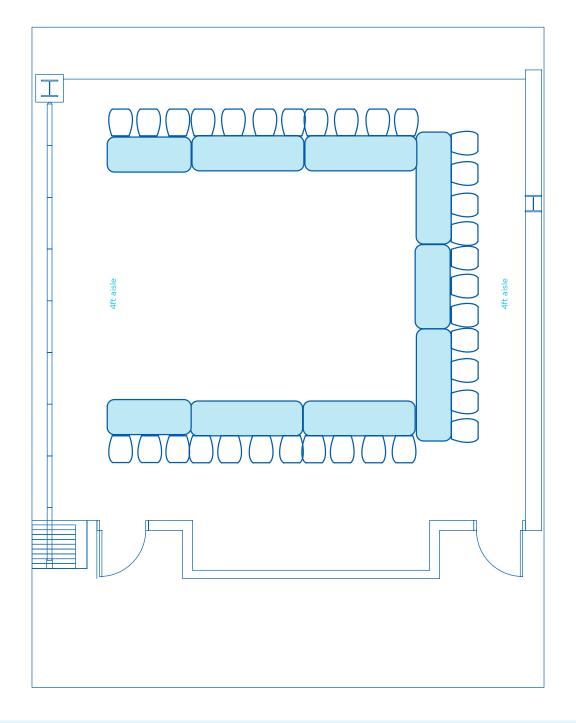

Max U-Shape Style - 33 people

| AREA<br>FT <sup>2</sup> | AREA<br>M2 | <b>DIMENSIONS</b> FT | CEILING HEIGHT<br>FT | BANQUET<br>66" OF 10* | RECEPTION* | THEATRE* | CLASSROOM* | <b>U-SHAPE</b> 10 × 10* |
|-------------------------|------------|----------------------|----------------------|-----------------------|------------|----------|------------|-------------------------|
| 1,155                   | 107        | 33 x 35              | 11'9"                | 60                    | 90         | 119      | 73         | 33                      |

<sup>\*</sup>Information listed are maximum 'guest capacities' and may change based on staging, AV equipment, and F&B stations.

Max Theatre Style - 119 people

| AREA<br>FT <sup>2</sup> | AREA<br>M2 | <b>DIMENSIONS</b> FT | CEILING HEIGHT<br>FT | BANQUET<br>66" OF 10* | RECEPTION* | THEATRE* | CLASSROOM* | <b>U-SHAPE</b> 10 × 10* |
|-------------------------|------------|----------------------|----------------------|-----------------------|------------|----------|------------|-------------------------|
| 1,155                   | 107        | 33 x 35              | 11'9"                | 60                    | 90         | 119      | 73         | 33                      |