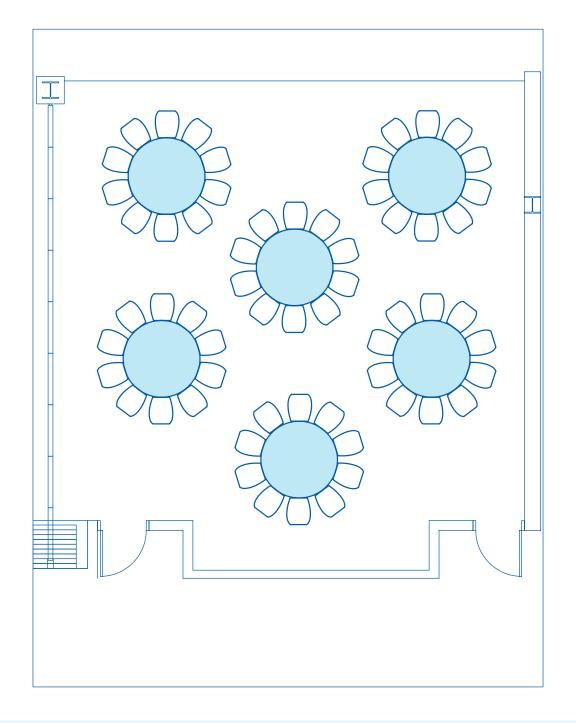

<sup>\*</sup>Information listed are maximum 'guest capacities' and may change based on staging, AV equipment, and F&B stations.

Max 66" Rounds of 10 - 60 people

| AREA<br>FT <sup>2</sup> | AREA<br>M2 | <b>DIMENSIONS</b> FT | CEILING HEIGHT<br>FT | BANQUET<br>66" OF 10* | RECEPTION* | THEATRE* | CLASSROOM* | <b>U-SHAPE</b> 10 × 10* |
|-------------------------|------------|----------------------|----------------------|-----------------------|------------|----------|------------|-------------------------|
| 1,155                   | 107        | 33 x 35              | 11'9"                | 60                    | 90         | 119      | 73         | 33                      |

<sup>\*</sup>Information listed are maximum 'guest capacities' and may change based on staging, AV equipment, and F&B stations.