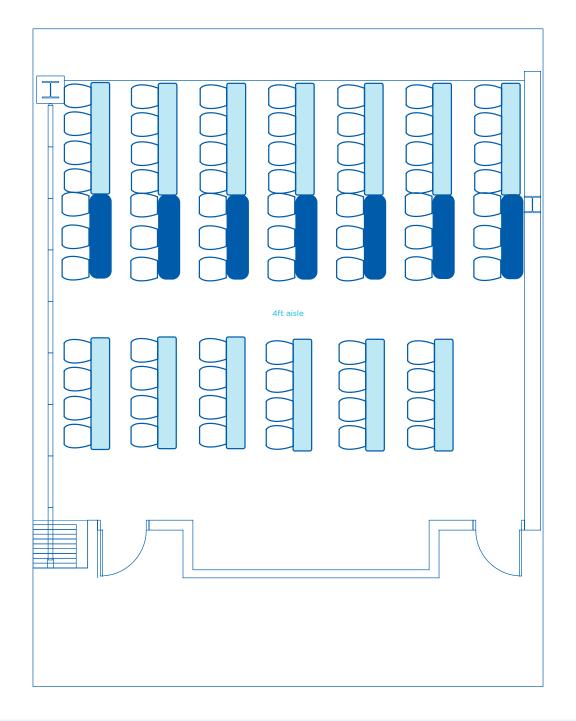

<sup>\*</sup>Information listed are maximum 'guest capacities' and may change based on staging, AV equipment, and F&B stations.

Max Classroom Style - 73 people

| AREA<br>FT <sup>2</sup> | AREA<br>M2 | <b>DIMENSIONS</b> FT | CEILING HEIGHT<br>FT | BANQUET<br>66" OF 10* | RECEPTION* | THEATRE* | CLASSROOM* | <b>U-SHAPE</b> 10 × 10* |
|-------------------------|------------|----------------------|----------------------|-----------------------|------------|----------|------------|-------------------------|
| 1,155                   | 107        | 33 x 35              | 11'9"                | 60                    | 90         | 119      | 73         | 33                      |

<sup>\*</sup>Information listed are maximum 'guest capacities' and may change based on staging, AV equipment, and F&B stations.

Max 66" Rounds of 10 - 60 people

| AREA<br>FT <sup>2</sup> | AREA<br>M2 | <b>DIMENSIONS</b> FT | CEILING HEIGHT<br>FT | BANQUET<br>66" OF 10* | RECEPTION* | THEATRE* | CLASSROOM* | <b>U-SHAPE</b> 10 × 10* |
|-------------------------|------------|----------------------|----------------------|-----------------------|------------|----------|------------|-------------------------|
| 1,155                   | 107        | 33 x 35              | 11'9"                | 60                    | 90         | 119      | 73         | 33                      |