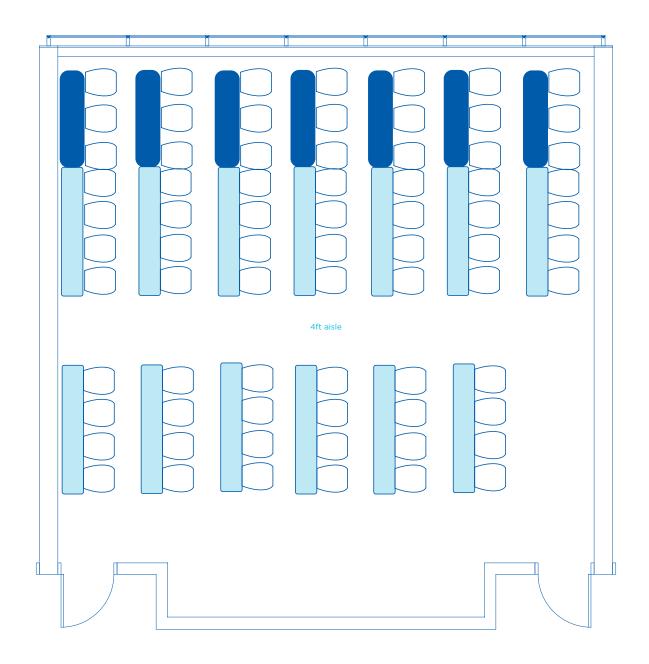

<sup>\*</sup>Information listed are maximum 'guest capacities' and may change based on staging, AV equipment, and F&B stations.

Max Classroom Style - 73 people

| AREA<br>FT <sup>2</sup> | AREA<br>M2 | <b>DIMENSIONS</b><br>FT | CEILING HEIGHT | BANQUET<br>66" OF 10* | RECEPTION* | THEATRE* | CLASSROOM* | <b>U-SHAPE</b> 10 × 10* |
|-------------------------|------------|-------------------------|----------------|-----------------------|------------|----------|------------|-------------------------|
| 1,155                   | 107        | 33 x 35                 | 11'9"          | 60                    | 90         | 126      | 73         | 31                      |

<sup>\*</sup>Information listed are maximum 'guest capacities' and may change based on staging, AV equipment, and F&B stations.

Max 66" Rounds of 10 - 60 people

| AREA<br>FT <sup>2</sup> | AREA<br>M2 | <b>DIMENSIONS</b> FT | CEILING HEIGHT | BANQUET<br>66" OF 10* | RECEPTION* | THEATRE* | CLASSROOM* | <b>U-SHAPE</b> 10 × 10* |
|-------------------------|------------|----------------------|----------------|-----------------------|------------|----------|------------|-------------------------|
| 1,155                   | 107        | 33 x 35              | 11'9"          | 60                    | 90         | 126      | 73         | 31                      |