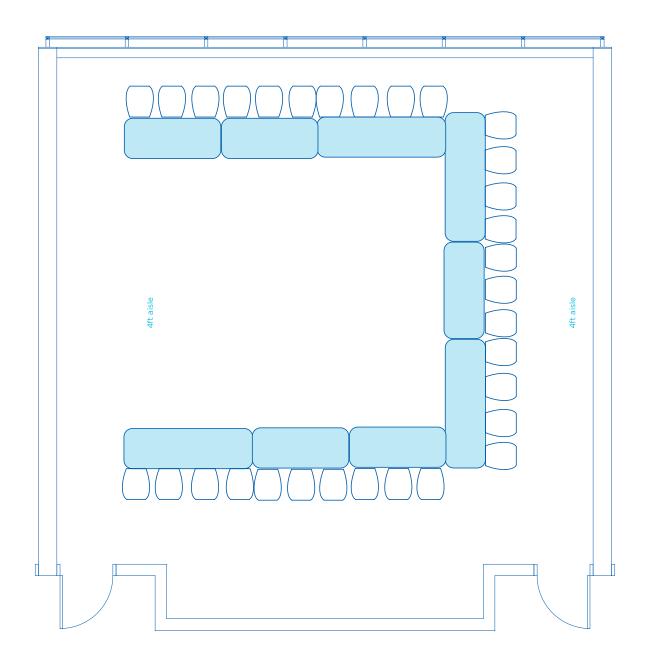

Max U-Shape Style - 31 people

| AREA<br>FT <sup>2</sup> | AREA<br>M2 | <b>DIMENSIONS</b><br>FT | CEILING HEIGHT FT | <b>BANQUET</b> 66" OF 10* | RECEPTION* | THEATRE* | CLASSROOM* | <b>U-SHAPE</b> 10 × 10* |
|-------------------------|------------|-------------------------|-------------------|---------------------------|------------|----------|------------|-------------------------|
| 1,155                   | 107        | 33 x 35                 | 11'9"             | 60                        | 90         | 126      | 73         | 31                      |

<sup>\*</sup>Information listed are maximum 'guest capacities' and may change based on staging, AV equipment, and F&B stations.

Max Theatre Style - 140 people

| AREA<br>FT <sup>2</sup> | AREA<br>M2 | <b>DIMENSIONS</b><br>FT | CEILING HEIGHT | <b>BANQUET</b> 66" OF 10* | RECEPTION* | THEATRE* | CLASSROOM* | <b>U-SHAPE</b> 10 × 10* |
|-------------------------|------------|-------------------------|----------------|---------------------------|------------|----------|------------|-------------------------|
| 1,155                   | 107        | 33 x 35                 | 11'9"          | 60                        | 90         | 126      | 73         | 31                      |