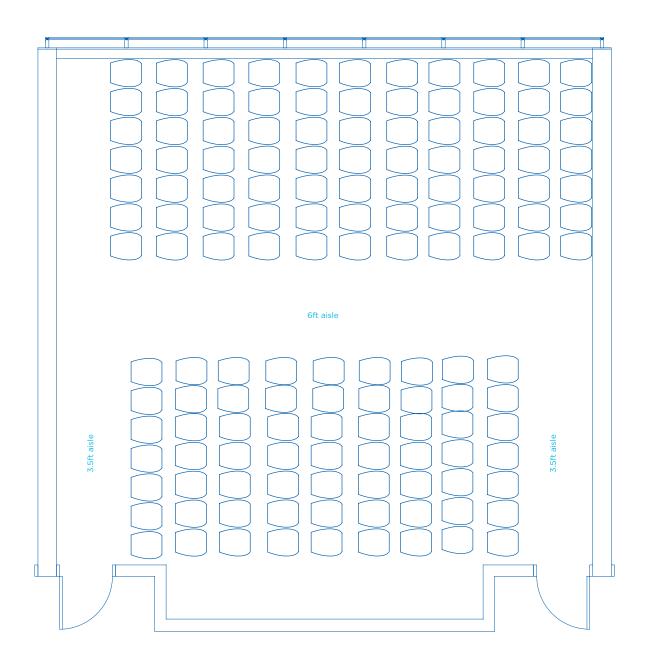

<sup>\*</sup>Information listed are maximum 'guest capacities' and may change based on staging, AV equipment, and F&B stations.

Max Theatre Style - 140 people

| AREA<br>FT <sup>2</sup> | AREA<br>M2 | <b>DIMENSIONS</b><br>FT | CEILING HEIGHT | <b>BANQUET</b> 66" OF 10* | RECEPTION* | THEATRE* | CLASSROOM* | <b>U-SHAPE</b> 10 × 10* |
|-------------------------|------------|-------------------------|----------------|---------------------------|------------|----------|------------|-------------------------|
| 1,155                   | 107        | 33 x 35                 | 11'9"          | 60                        | 90         | 126      | 73         | 31                      |

<sup>\*</sup>Information listed are maximum 'guest capacities' and may change based on staging, AV equipment, and F&B stations.

Max Classroom Style - 73 people

| AREA<br>FT <sup>2</sup> | AREA<br>M2 | <b>DIMENSIONS</b><br>FT | CEILING HEIGHT | BANQUET<br>66" OF 10* | RECEPTION* | THEATRE* | CLASSROOM* | <b>U-SHAPE</b> 10 × 10* |
|-------------------------|------------|-------------------------|----------------|-----------------------|------------|----------|------------|-------------------------|
| 1,155                   | 107        | 33 x 35                 | 11'9"          | 60                    | 90         | 126      | 73         | 31                      |