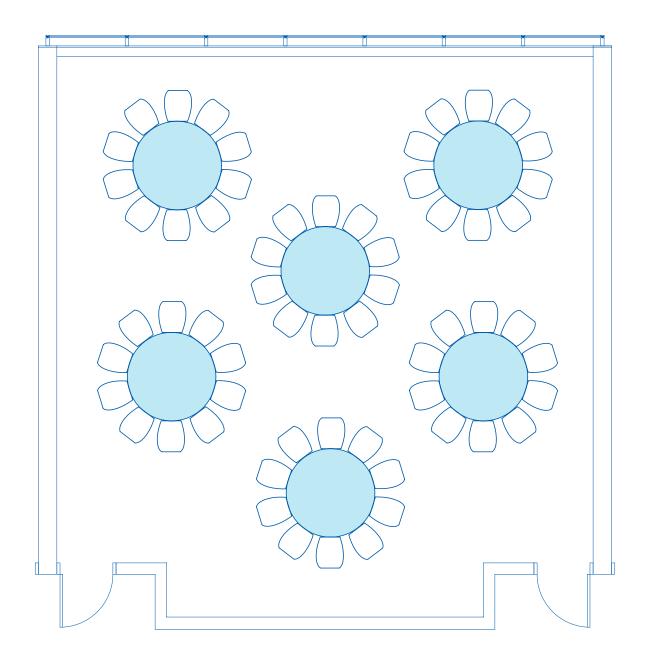

<sup>\*</sup>Information listed are maximum 'guest capacities' and may change based on staging, AV equipment, and F&B stations.

Max 66" Rounds of 10 - 60 people

| AREA<br>FT <sup>2</sup> | AREA<br>M2 | <b>DIMENSIONS</b> FT | CEILING HEIGHT | BANQUET<br>66" OF 10* | RECEPTION* | THEATRE* | CLASSROOM* | <b>U-SHAPE</b> 10 × 10* |
|-------------------------|------------|----------------------|----------------|-----------------------|------------|----------|------------|-------------------------|
| 1,155                   | 107        | 33 x 35              | 11'9"          | 60                    | 90         | 126      | 73         | 31                      |

<sup>\*</sup>Information listed are maximum 'guest capacities' and may change based on staging, AV equipment, and F&B stations.