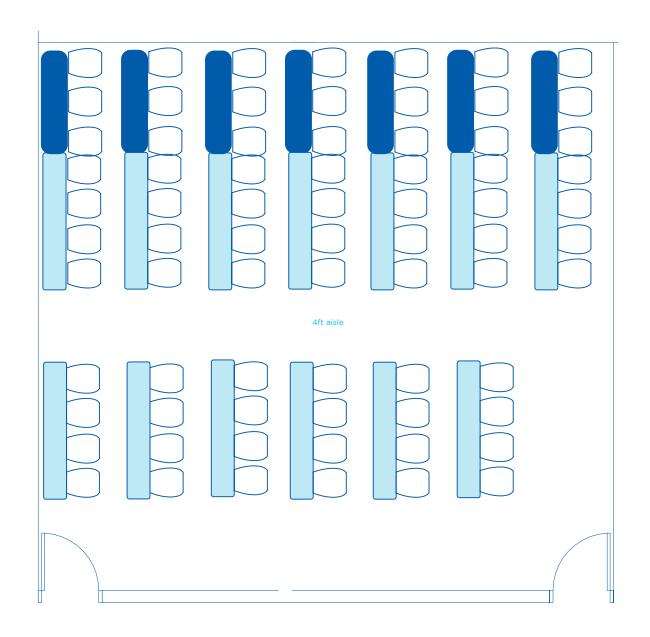

<sup>\*</sup>Information listed are maximum 'guest capacities' and may change based on staging, AV equipment, and F&B stations.

Max 66" Rounds of 10 - 60 people

| AREA<br>FT <sup>2</sup> | AREA<br>M2 | <b>DIMENSIONS</b> FT | CEILING HEIGHT | <b>BANQUET</b> 66" OF 10* | RECEPTION* | THEATRE* | CLASSROOM* | <b>U-SHAPE</b> 10 × 10* |
|-------------------------|------------|----------------------|----------------|---------------------------|------------|----------|------------|-------------------------|
| 1,120                   | 104        | 32 x 35              | 11'9"          | 60                        | 90         | 126      | 73         | 31                      |