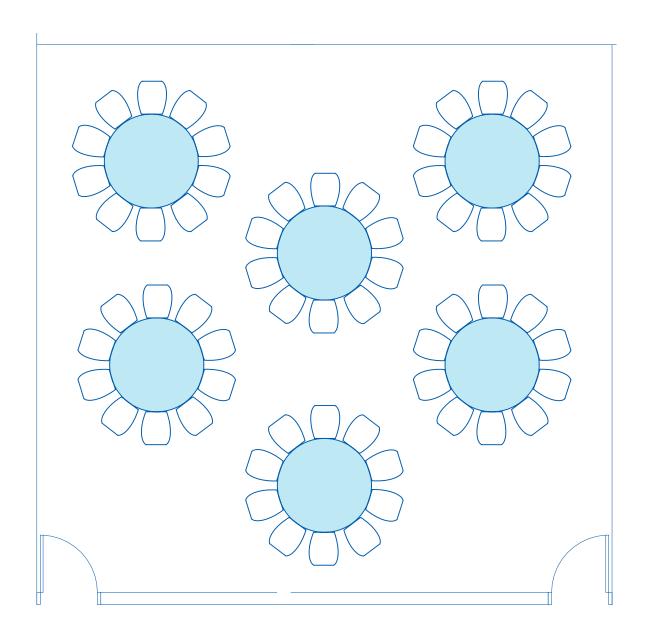

<sup>\*</sup>Information listed are maximum 'guest capacities' and may change based on staging, AV equipment, and F&B stations.