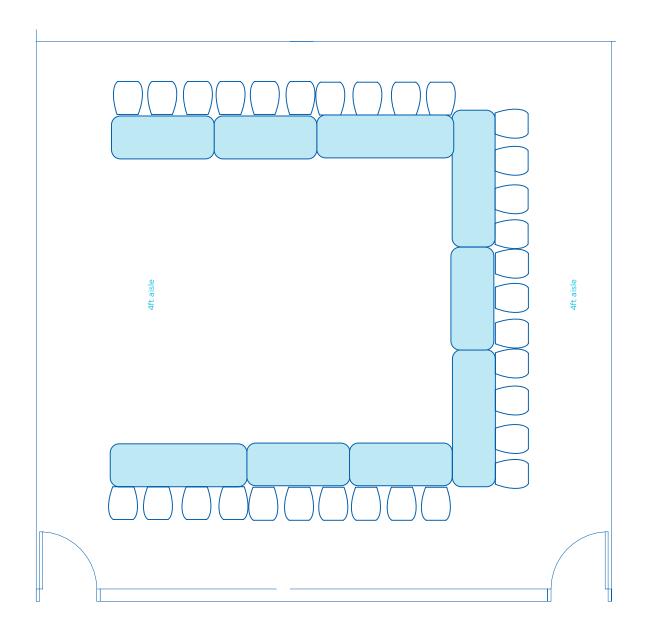

Max U-Shape Style - 31 people

| AREA            | AREA | DIMENSIONS | CEILING HEIGHT | BANQUET    | RECEPTION* | THEATRE* | CLASSROOM* | U-SHAPE  |
|-----------------|------|------------|----------------|------------|------------|----------|------------|----------|
| FT <sup>2</sup> | M2   | FT         | FT             | 66" OF 10* |            |          |            | 10 x 10* |
| 1,120           | 104  | 32 x 35    | 11'9"          | 60         | 90         | 126      | 73         | 31       |

<sup>\*</sup>Information listed are maximum 'guest capacities' and may change based on staging, AV equipment, and F&B stations.

Max Theatre Style - 126 people

| AREA<br>FT <sup>2</sup> | AREA<br>M2 | <b>DIMENSIONS</b><br>FT | CEILING HEIGHT | <b>BANQUET</b> 66" OF 10* | RECEPTION* | THEATRE* | CLASSROOM* | <b>U-SHAPE</b> 10 × 10* |
|-------------------------|------------|-------------------------|----------------|---------------------------|------------|----------|------------|-------------------------|
| 1,120                   | 104        | 32 x 35                 | 11'9"          | 60                        | 90         | 126      | 73         | 31                      |