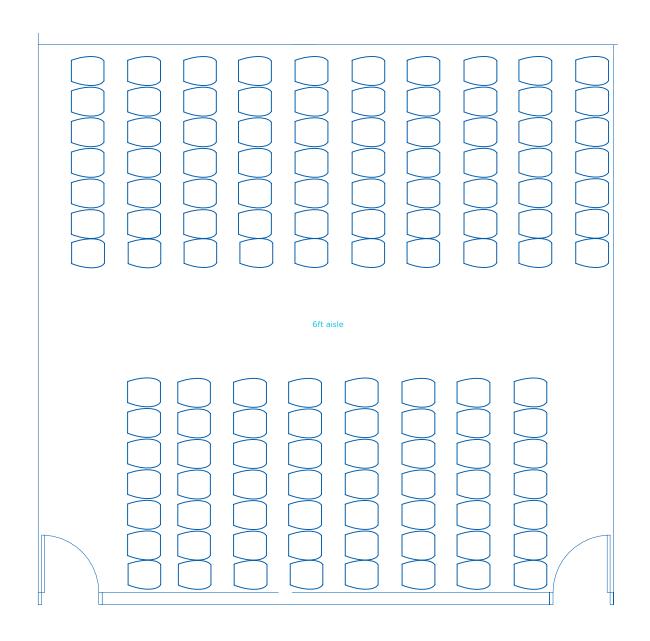

<sup>\*</sup>Information listed are maximum 'guest capacities' and may change based on staging, AV equipment, and F&B stations.

Max Classroom Style - 73 people

| AREA<br>FT <sup>2</sup> | AREA<br>M2 | <b>DIMENSIONS</b><br>FT | CEILING HEIGHT | BANQUET<br>66" OF 10* | RECEPTION* | THEATRE* | CLASSROOM* | <b>U-SHAPE</b> 10 × 10* |
|-------------------------|------------|-------------------------|----------------|-----------------------|------------|----------|------------|-------------------------|
| 1,120                   | 104        | 32 x 35                 | 11'9"          | 60                    | 90         | 126      | 73         | 31                      |