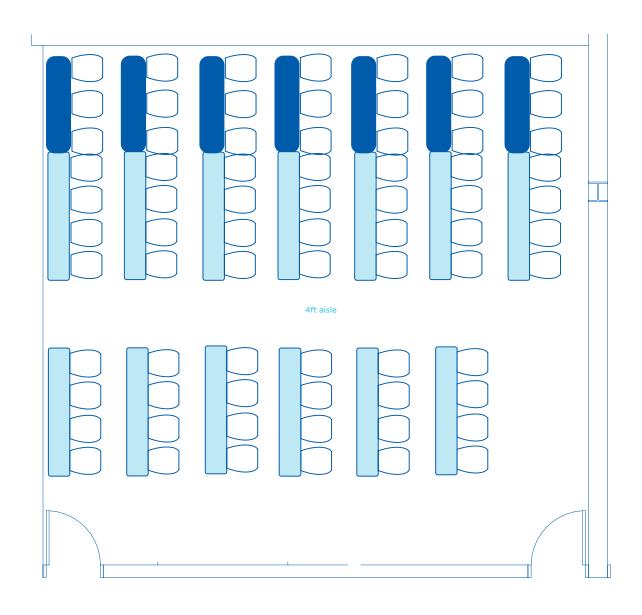

<sup>\*</sup>Information listed are maximum 'guest capacities' and may change based on staging, AV equipment, and F&B stations.

Max Classroom Style - 73 people

| AREA<br>FT <sup>2</sup> | AREA<br>M2 | <b>DIMENSIONS</b><br>FT | CEILING HEIGHT | BANQUET<br>66" OF 10* | RECEPTION* | THEATRE* | CLASSROOM* | <b>U-SHAPE</b> 10 × 10* |
|-------------------------|------------|-------------------------|----------------|-----------------------|------------|----------|------------|-------------------------|
| 1,120                   | 104        | 32 x 35                 | 11'9"          | 60                    | 90         | 126      | 73         | 31                      |

<sup>\*</sup>Information listed are maximum 'guest capacities' and may change based on staging, AV equipment, and F&B stations.

Max 66" Rounds of 10 - 60 people

| AREA<br>FT <sup>2</sup> | AREA<br>M2 | <b>DIMENSIONS</b> FT | CEILING HEIGHT<br>FT | BANQUET<br>66" OF 10* | RECEPTION* | THEATRE* | CLASSROOM* | <b>U-SHAPE</b> 10 × 10* |
|-------------------------|------------|----------------------|----------------------|-----------------------|------------|----------|------------|-------------------------|
| 1,120                   | 104        | 32 x 35              | 11'9"                | 60                    | 90         | 126      | 73         | 31                      |