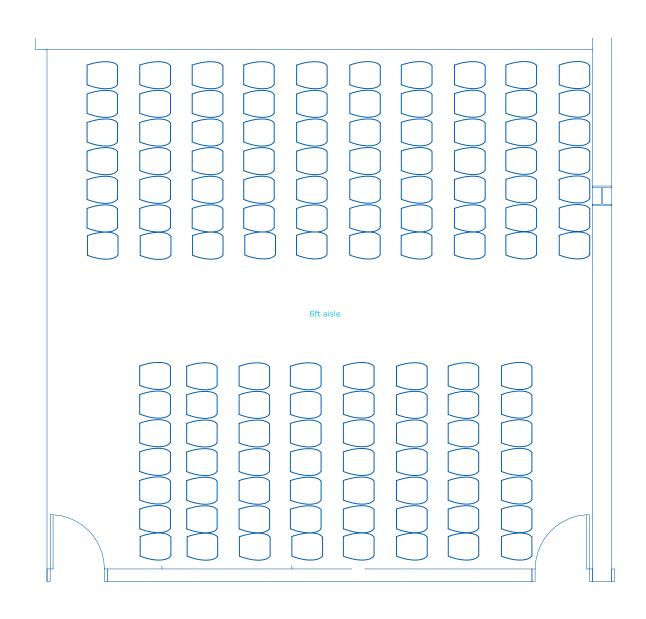

<sup>\*</sup>Information listed are maximum 'guest capacities' and may change based on staging, AV equipment, and F&B stations.

Max Theatre Style - 126 people

| AREA<br>FT <sup>2</sup> | AREA<br>M2 | <b>DIMENSIONS</b><br>FT | CEILING HEIGHT<br>FT | BANQUET<br>66" OF 10* | RECEPTION* | THEATRE* | CLASSROOM* | <b>U-SHAPE</b> 10 × 10* |
|-------------------------|------------|-------------------------|----------------------|-----------------------|------------|----------|------------|-------------------------|
| 1,120                   | 104        | 32 x 35                 | 11'9"                | 60                    | 90         | 126      | 73         | 31                      |

<sup>\*</sup>Information listed are maximum 'guest capacities' and may change based on staging, AV equipment, and F&B stations.

Max Classroom Style - 73 people

| AREA<br>FT <sup>2</sup> | AREA<br>M2 | <b>DIMENSIONS</b><br>FT | CEILING HEIGHT | BANQUET<br>66" OF 10* | RECEPTION* | THEATRE* | CLASSROOM* | <b>U-SHAPE</b> 10 × 10* |
|-------------------------|------------|-------------------------|----------------|-----------------------|------------|----------|------------|-------------------------|
| 1,120                   | 104        | 32 x 35                 | 11'9"          | 60                    | 90         | 126      | 73         | 31                      |