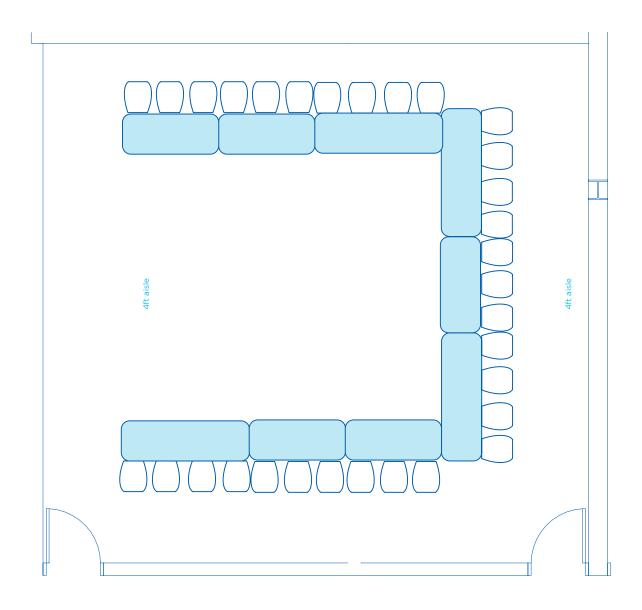

Max U-Shape Style - 31 people

| AREA<br>FT <sup>2</sup> | AREA<br>M2 | <b>DIMENSIONS</b> FT | CEILING HEIGHT | <b>BANQUET</b> 66" OF 10* | RECEPTION* | THEATRE* | CLASSROOM* | <b>U-SHAPE</b> 10 × 10* |
|-------------------------|------------|----------------------|----------------|---------------------------|------------|----------|------------|-------------------------|
| 1,120                   | 104        | 32 x 35              | 11'9"          | 60                        | 90         | 126      | 73         | 31                      |

<sup>\*</sup>Information listed are maximum 'guest capacities' and may change based on staging, AV equipment, and F&B stations.

Max Theatre Style - 126 people

| AREA<br>FT <sup>2</sup> | AREA<br>M2 | <b>DIMENSIONS</b><br>FT | CEILING HEIGHT<br>FT | BANQUET<br>66" OF 10* | RECEPTION* | THEATRE* | CLASSROOM* | <b>U-SHAPE</b> 10 × 10* |
|-------------------------|------------|-------------------------|----------------------|-----------------------|------------|----------|------------|-------------------------|
| 1,120                   | 104        | 32 x 35                 | 11'9"                | 60                    | 90         | 126      | 73         | 31                      |