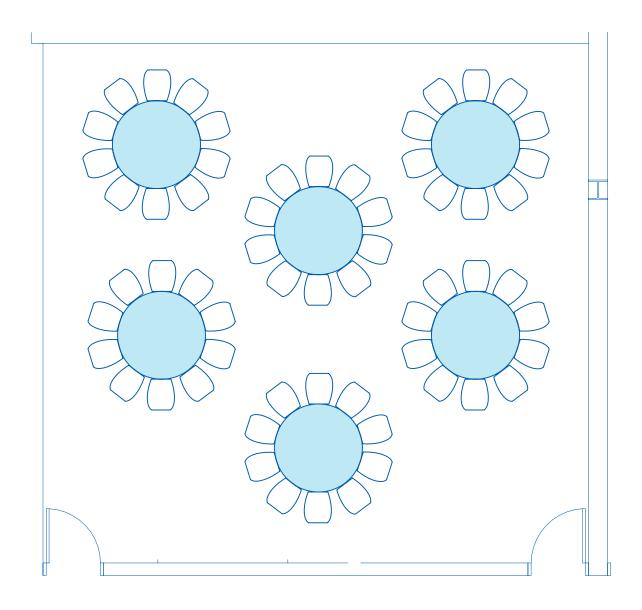

<sup>\*</sup>Information listed are maximum 'guest capacities' and may change based on staging, AV equipment, and F&B stations.

Max 66" Rounds of 10 - 60 people

| AREA<br>FT <sup>2</sup> | AREA<br>M2 | <b>DIMENSIONS</b> FT | CEILING HEIGHT<br>FT | BANQUET<br>66" OF 10* | RECEPTION* | THEATRE* | CLASSROOM* | <b>U-SHAPE</b> 10 × 10* |
|-------------------------|------------|----------------------|----------------------|-----------------------|------------|----------|------------|-------------------------|
| 1,120                   | 104        | 32 x 35              | 11'9"                | 60                    | 90         | 126      | 73         | 31                      |

<sup>\*</sup>Information listed are maximum 'guest capacities' and may change based on staging, AV equipment, and F&B stations.