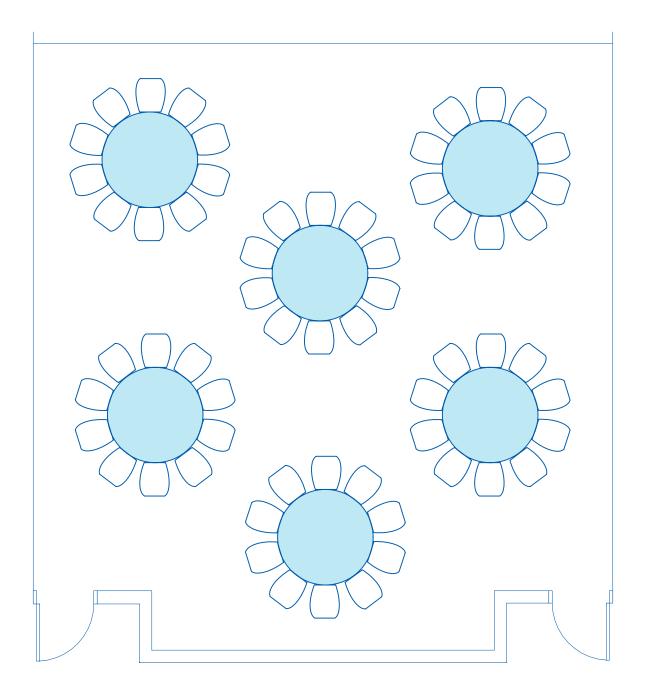

\*Information listed are maximum 'guest capacities' and may change based on staging, AV equipment, and F&B stations.

**MEETING ROOM 203** 

Max 66" Rounds of 10 - 60 people

| AREA<br>FT <sup>2</sup> | AREA<br>M2 | DIMENSIONS<br>FT | CEILING HEIGHT | <b>BANQUET</b><br>66" OF 10* | <b>RECEPTION*</b> | THEATRE* | CLASSROOM* | <b>U-SHAPE</b><br>10 x 10* |
|-------------------------|------------|------------------|----------------|------------------------------|-------------------|----------|------------|----------------------------|
| 1,155                   | 107        | 33 x 35          | 11'9"          | 60                           | 90                | 119      | 73         | 33                         |

\*Information listed are maximum 'guest capacities' and may change based on staging, AV equipment, and F&B stations.