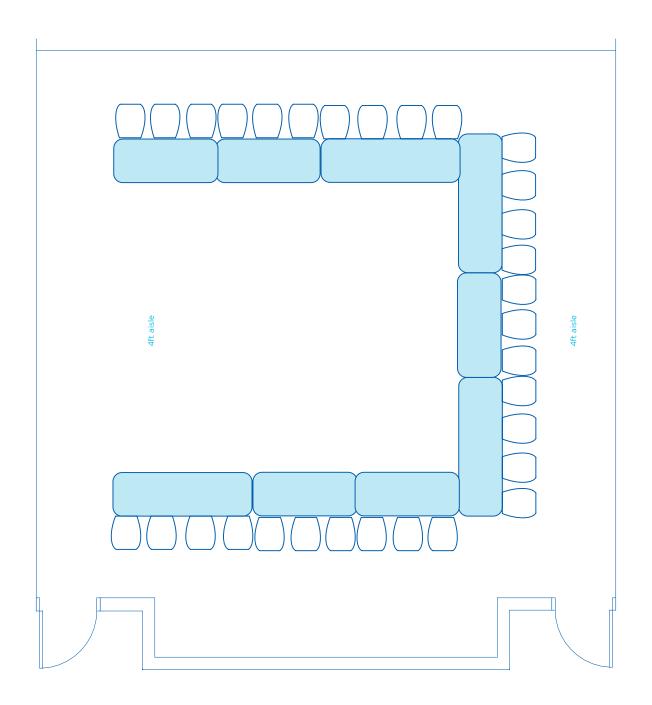

MEETING ROOM 203

Max U-Shape Style - 31 people

| AREA<br>FT <sup>2</sup> | AREA<br>M2 | DIMENSIONS<br>FT | CEILING HEIGHT<br>FT | <b>BANQUET</b><br>66" OF 10* | <b>RECEPTION*</b> | THEATRE* | CLASSROOM* | <b>U-SHAPE</b><br>10 x 10* |
|-------------------------|------------|------------------|----------------------|------------------------------|-------------------|----------|------------|----------------------------|
| 1,155                   | 107        | 33 x 35          | 11'9"                | 60                           | 90                | 126      | 73         | 31                         |

\*Information listed are maximum 'guest capacities' and may change based on staging, AV equipment, and F&B stations.

MEETING ROOM 203

Max Theatre Style - 126 people

| AREA<br>FT <sup>2</sup> | AREA<br>M2 | DIMENSIONS<br>FT | CEILING HEIGHT | <b>BANQUET</b><br>66" OF 10* | <b>RECEPTION*</b> | THEATRE* | CLASSROOM* | <b>U-SHAPE</b><br>10 x 10* |
|-------------------------|------------|------------------|----------------|------------------------------|-------------------|----------|------------|----------------------------|
| 1,155                   | 107        | 33 x 35          | 11'9"          | 60                           | 90                | 126      | 73         | 31                         |