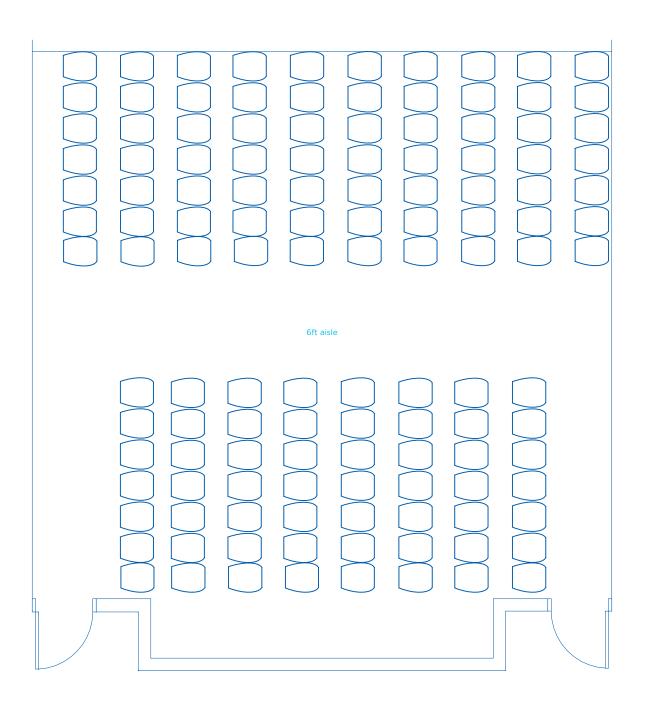

\*Information listed are maximum 'guest capacities' and may change based on staging, AV equipment, and F&B stations.

MEETING ROOM 203

Max Theatre Style - 126 people

| AREA<br>FT <sup>2</sup> | AREA<br>M2 | DIMENSIONS<br>FT | CEILING HEIGHT | <b>BANQUET</b><br>66" OF 10* | <b>RECEPTION*</b> | THEATRE* | CLASSROOM* | <b>U-SHAPE</b><br>10 x 10* |
|-------------------------|------------|------------------|----------------|------------------------------|-------------------|----------|------------|----------------------------|
| 1,155                   | 107        | 33 x 35          | 11'9"          | 60                           | 90                | 126      | 73         | 31                         |

\*Information listed are maximum 'guest capacities' and may change based on staging, AV equipment, and F&B stations.

MEETING ROOM 203 Max Classroom Style – 73 people

| AREA<br>FT <sup>2</sup> | AREA<br>M2 | DIMENSIONS<br>FT | CEILING HEIGHT | <b>BANQUET</b><br>66" OF 10* | <b>RECEPTION*</b> | THEATRE* | CLASSROOM* | <b>U-SHAPE</b><br>10 × 10* |
|-------------------------|------------|------------------|----------------|------------------------------|-------------------|----------|------------|----------------------------|
| 1,155                   | 107        | 33 x 35          | 11'9"          | 60                           | 90                | 119      | 73         | 33                         |