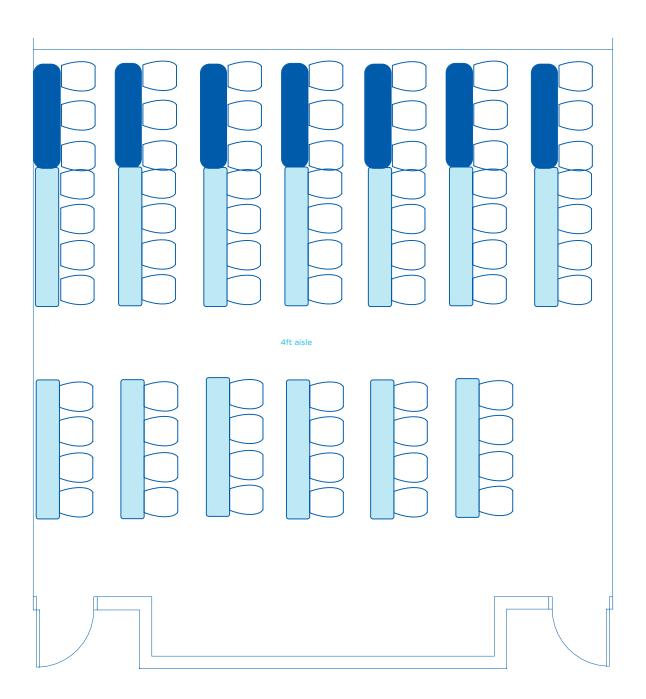

\*Information listed are maximum 'guest capacities' and may change based on staging, AV equipment, and F&B stations.

MEETING ROOM 203 Max Classroom Style – 73 people

| AREA<br>FT <sup>2</sup> | AREA<br>M2 | DIMENSIONS<br>FT | CEILING HEIGHT | <b>BANQUET</b><br>66" OF 10* | <b>RECEPTION*</b> | THEATRE* | CLASSROOM* | <b>U-SHAPE</b><br>10 × 10* |
|-------------------------|------------|------------------|----------------|------------------------------|-------------------|----------|------------|----------------------------|
| 1,155                   | 107        | 33 x 35          | 11'9"          | 60                           | 90                | 119      | 73         | 33                         |

\*Information listed are maximum 'guest capacities' and may change based on staging, AV equipment, and F&B stations.

**MEETING ROOM 203** 

Max 66" Rounds of 10 - 60 people

| AREA<br>FT <sup>2</sup> | AREA<br>M2 | DIMENSIONS<br>FT | CEILING HEIGHT | <b>BANQUET</b><br>66" OF 10* | <b>RECEPTION*</b> | THEATRE* | CLASSROOM* | <b>U-SHAPE</b><br>10 x 10* |
|-------------------------|------------|------------------|----------------|------------------------------|-------------------|----------|------------|----------------------------|
| 1,155                   | 107        | 33 x 35          | 11'9"          | 60                           | 90                | 119      | 73         | 33                         |