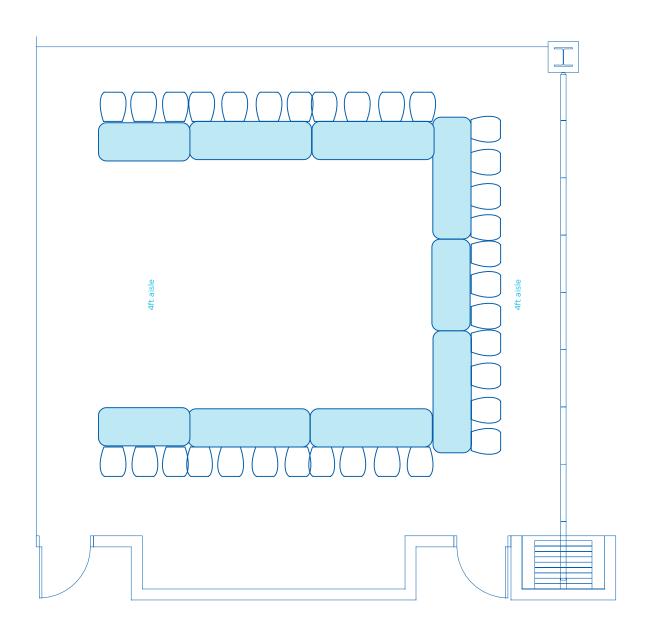

Max U-Shape Style - 33 people

| AREA<br>FT <sup>2</sup> | AREA<br>M2 | <b>DIMENSIONS</b> FT | CEILING HEIGHT<br>FT | BANQUET<br>66" OF 10* | RECEPTION* | THEATRE* | CLASSROOM* | <b>U-SHAPE</b> 10 × 10* |
|-------------------------|------------|----------------------|----------------------|-----------------------|------------|----------|------------|-------------------------|
| 1,155                   | 107        | 33 x 35              | 11'9''               | 60                    | 90         | 119      | 73         | 33                      |

<sup>\*</sup>Information listed are maximum 'guest capacities' and may change based on staging, AV equipment, and F&B stations.

Max Theatre Style - 119 people

| AREA<br>FT <sup>2</sup> | AREA<br>M2 | <b>DIMENSIONS</b><br>FT | CEILING HEIGHT | BANQUET<br>66" OF 10* | RECEPTION* | THEATRE* | CLASSROOM* | <b>U-SHAPE</b> 10 × 10* |
|-------------------------|------------|-------------------------|----------------|-----------------------|------------|----------|------------|-------------------------|
| 1,155                   | 107        | 33 x 35                 | 11'9"          | 60                    | 90         | 119      | 73         | 33                      |