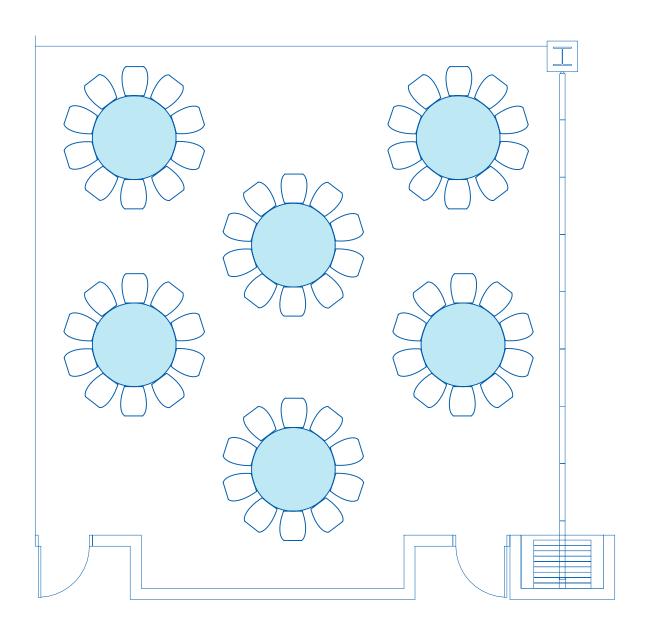

<sup>\*</sup>Information listed are maximum 'guest capacities' and may change based on staging, AV equipment, and F&B stations.

Max 66" Rounds of 10 - 60 people

| AREA<br>FT <sup>2</sup> | AREA<br>M2 | <b>DIMENSIONS</b> FT | CEILING HEIGHT<br>FT | BANQUET<br>66" OF 10* | RECEPTION* | THEATRE* | CLASSROOM* | <b>U-SHAPE</b> 10 × 10* |
|-------------------------|------------|----------------------|----------------------|-----------------------|------------|----------|------------|-------------------------|
| 1,155                   | 107        | 33 x 35              | 11'9"                | 60                    | 90         | 119      | 73         | 33                      |

<sup>\*</sup>Information listed are maximum 'guest capacities' and may change based on staging, AV equipment, and F&B stations.