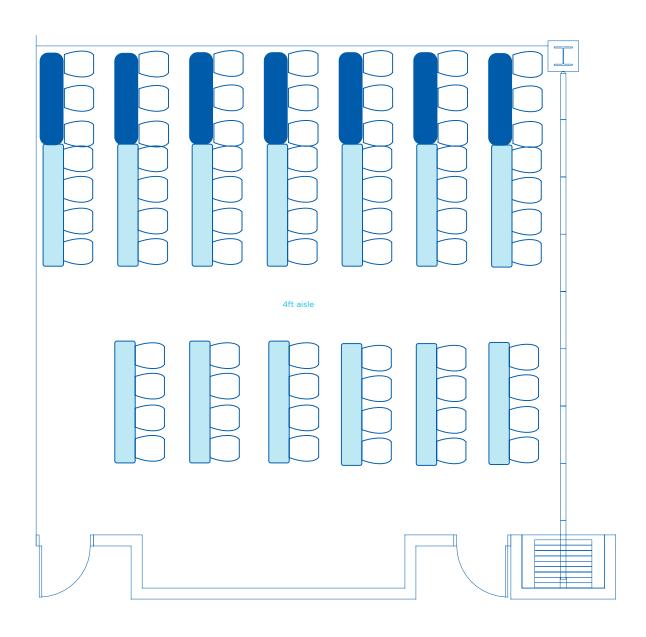

<sup>\*</sup>Information listed are maximum 'guest capacities' and may change based on staging, AV equipment, and F&B stations.

Max Classroom Style - 73 people

| AREA<br>FT <sup>2</sup> | AREA<br>M2 | <b>DIMENSIONS</b> FT | CEILING HEIGHT<br>FT | BANQUET<br>66" OF 10* | RECEPTION* | THEATRE* | CLASSROOM* | <b>U-SHAPE</b> 10 × 10* |
|-------------------------|------------|----------------------|----------------------|-----------------------|------------|----------|------------|-------------------------|
| 1,155                   | 107        | 33 x 35              | 11'9"                | 60                    | 90         | 119      | 73         | 33                      |

<sup>\*</sup>Information listed are maximum 'guest capacities' and may change based on staging, AV equipment, and F&B stations.

Max 66" Rounds of 10 - 60 people

| AREA<br>FT <sup>2</sup> | AREA<br>M2 | <b>DIMENSIONS</b> FT | CEILING HEIGHT<br>FT | BANQUET<br>66" OF 10* | RECEPTION* | THEATRE* | CLASSROOM* | <b>U-SHAPE</b> 10 × 10* |
|-------------------------|------------|----------------------|----------------------|-----------------------|------------|----------|------------|-------------------------|
| 1,155                   | 107        | 33 x 35              | 11'9"                | 60                    | 90         | 119      | 73         | 33                      |