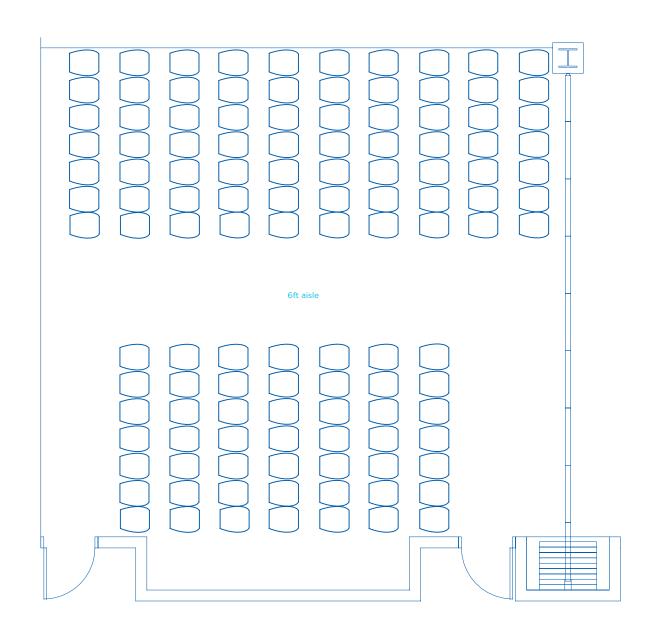

<sup>\*</sup>Information listed are maximum 'guest capacities' and may change based on staging, AV equipment, and F&B stations.

Max Theatre Style - 119 people

| AREA<br>FT <sup>2</sup> | AREA<br>M2 | <b>DIMENSIONS</b><br>FT | CEILING HEIGHT | BANQUET<br>66" OF 10* | RECEPTION* | THEATRE* | CLASSROOM* | <b>U-SHAPE</b> 10 × 10* |
|-------------------------|------------|-------------------------|----------------|-----------------------|------------|----------|------------|-------------------------|
| 1,155                   | 107        | 33 x 35                 | 11'9"          | 60                    | 90         | 119      | 73         | 33                      |

<sup>\*</sup>Information listed are maximum 'guest capacities' and may change based on staging, AV equipment, and F&B stations.

Max Classroom Style - 73 people

| AREA<br>FT <sup>2</sup> | AREA<br>M2 | <b>DIMENSIONS</b> FT | CEILING HEIGHT<br>FT | BANQUET<br>66" OF 10* | RECEPTION* | THEATRE* | CLASSROOM* | <b>U-SHAPE</b> 10 × 10* |
|-------------------------|------------|----------------------|----------------------|-----------------------|------------|----------|------------|-------------------------|
| 1,155                   | 107        | 33 x 35              | 11'9"                | 60                    | 90         | 119      | 73         | 33                      |