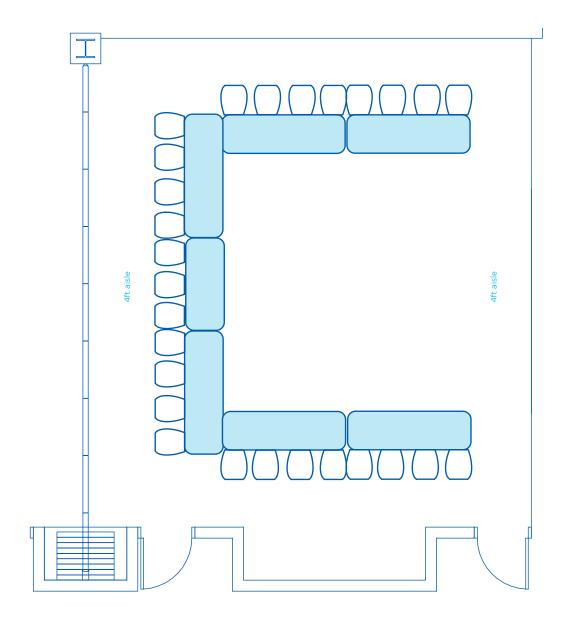

Max U-Shape Style - 27 people

| AREA<br>FT <sup>2</sup> | AREA<br>M2 | <b>DIMENSIONS</b> FT | CEILING HEIGHT FT | <b>BANQUET</b> 66" OF 10* | RECEPTION* | THEATRE* | CLASSROOM* | <b>U-SHAPE</b> 10 × 10* |
|-------------------------|------------|----------------------|-------------------|---------------------------|------------|----------|------------|-------------------------|
| 980                     | 91         | 28 x 35              | 11'9"             | 50                        | 90         | 98       | 66         | 27                      |

<sup>\*</sup>Information listed are maximum 'guest capacities' and may change based on staging, AV equipment, and F&B stations.

Max Theatre Style - 105 people

| AREA<br>FT <sup>2</sup> | AREA<br>M2 | <b>DIMENSIONS</b><br>FT | CEILING HEIGHT | BANQUET<br>66" OF 10* | RECEPTION* | THEATRE* | CLASSROOM* | <b>U-SHAPE</b> 10 × 10* |
|-------------------------|------------|-------------------------|----------------|-----------------------|------------|----------|------------|-------------------------|
| 980                     | 91         | 28 x 35                 | 11'9"          | 50                    | 90         | 98       | 66         | 27                      |