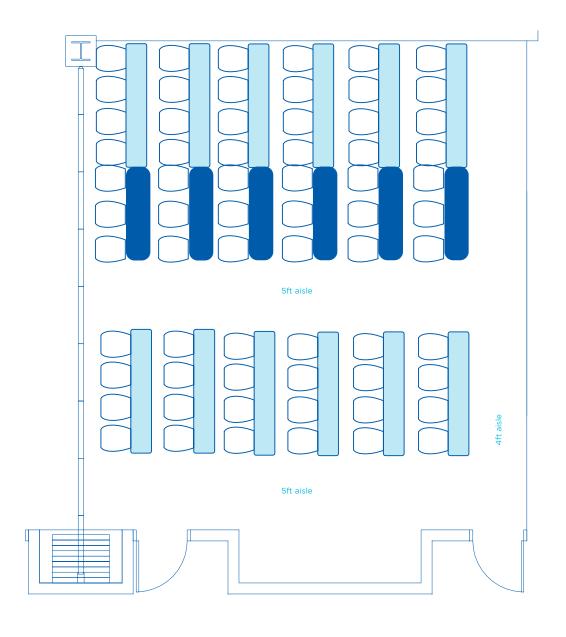

<sup>\*</sup>Information listed are maximum 'guest capacities' and may change based on staging, AV equipment, and F&B stations.

Max Classroom Style - 66 people

| AREA<br>FT <sup>2</sup> | AREA<br>M2 | <b>DIMENSIONS</b> FT | CEILING HEIGHT<br>FT | BANQUET<br>66" OF 10* | RECEPTION* | THEATRE* | CLASSROOM* | <b>U-SHAPE</b> 10 × 10* |
|-------------------------|------------|----------------------|----------------------|-----------------------|------------|----------|------------|-------------------------|
| 980                     | 91         | 28 x 35              | 11'9"                | 50                    | 90         | 98       | 66         | 27                      |

<sup>\*</sup>Information listed are maximum 'guest capacities' and may change based on staging, AV equipment, and F&B stations.

Max 66" Rounds of 10 - 50 people

| AREA<br>FT <sup>2</sup> | AREA<br>M2 | <b>DIMENSIONS</b> FT | CEILING HEIGHT | BANQUET<br>66" OF 10* | RECEPTION* | THEATRE* | CLASSROOM* | <b>U-SHAPE</b> 10 × 10* |
|-------------------------|------------|----------------------|----------------|-----------------------|------------|----------|------------|-------------------------|
| 980                     | 91         | 28 x 35              | 11'9"          | 50                    | 90         | 98       | 66         | 27                      |