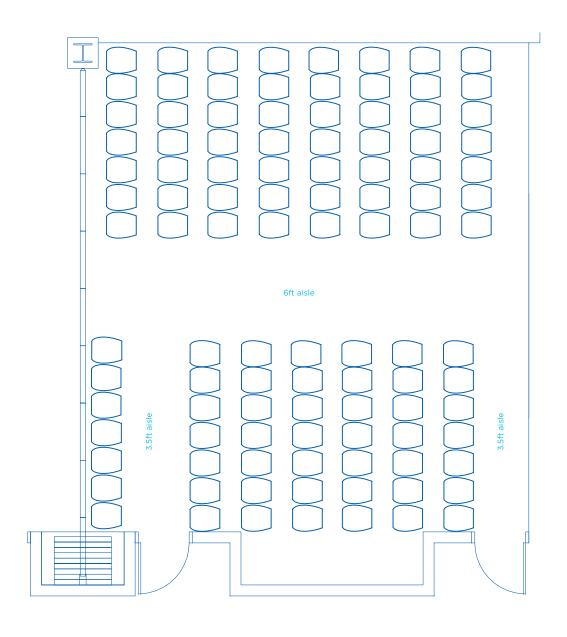

<sup>\*</sup>Information listed are maximum 'guest capacities' and may change based on staging, AV equipment, and F&B stations.

Max Theatre Style - 105 people

| AREA<br>FT <sup>2</sup> | AREA<br>M2 | <b>DIMENSIONS</b><br>FT | CEILING HEIGHT | BANQUET<br>66" OF 10* | RECEPTION* | THEATRE* | CLASSROOM* | <b>U-SHAPE</b> 10 × 10* |
|-------------------------|------------|-------------------------|----------------|-----------------------|------------|----------|------------|-------------------------|
| 980                     | 91         | 28 x 35                 | 11'9"          | 50                    | 90         | 98       | 66         | 27                      |

<sup>\*</sup>Information listed are maximum 'guest capacities' and may change based on staging, AV equipment, and F&B stations.

Max Classroom Style - 66 people

| AREA<br>FT <sup>2</sup> | AREA<br>M2 | <b>DIMENSIONS</b> FT | CEILING HEIGHT<br>FT | BANQUET<br>66" OF 10* | RECEPTION* | THEATRE* | CLASSROOM* | <b>U-SHAPE</b> 10 × 10* |
|-------------------------|------------|----------------------|----------------------|-----------------------|------------|----------|------------|-------------------------|
| 980                     | 91         | 28 x 35              | 11'9"                | 50                    | 90         | 98       | 66         | 27                      |