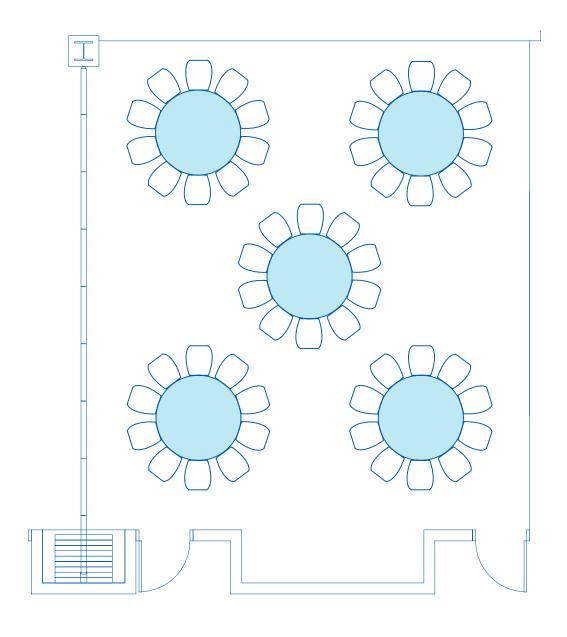

<sup>\*</sup>Information listed are maximum 'guest capacities' and may change based on staging, AV equipment, and F&B stations.

Max 66" Rounds of 10 - 50 people

| AREA<br>FT <sup>2</sup> | AREA<br>M2 | <b>DIMENSIONS</b> FT | CEILING HEIGHT | BANQUET<br>66" OF 10* | RECEPTION* | THEATRE* | CLASSROOM* | <b>U-SHAPE</b> 10 × 10* |
|-------------------------|------------|----------------------|----------------|-----------------------|------------|----------|------------|-------------------------|
| 980                     | 91         | 28 x 35              | 11'9"          | 50                    | 90         | 98       | 66         | 27                      |

<sup>\*</sup>Information listed are maximum 'guest capacities' and may change based on staging, AV equipment, and F&B stations.