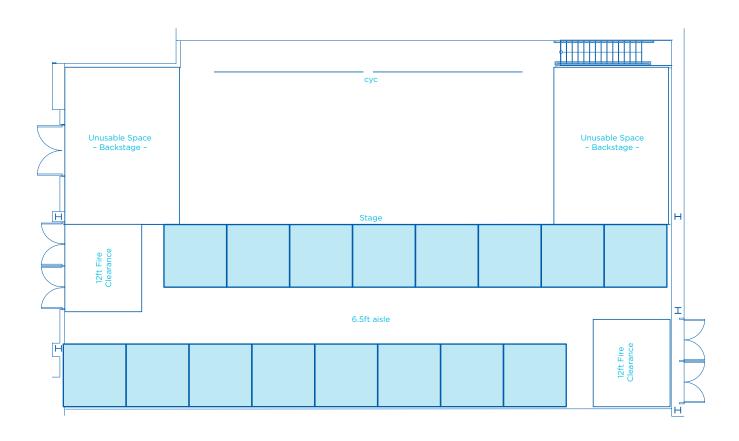

# JR. BALLROOM A Max 10x10 Booths - 16 booths

| AREA<br>FT <sup>2</sup> | AREA<br>M2 | <b>DIMENSIONS</b> FT | CEILING HEIGHT<br>FT | BANQUET<br>66" OF 10* | RECEPTION* | THEATRE* | CLASSROOM* | <b>BOOTHS</b> 10 × 10* | <b>BOOTHS</b> 8 x 10* |
|-------------------------|------------|----------------------|----------------------|-----------------------|------------|----------|------------|------------------------|-----------------------|
| 4,992                   | 464        | 96 x 52              | 28'3"                | 200                   | 300        | 261      | 220        | 16                     | 20                    |

<sup>\*</sup>Information listed are maximum 'guest capacities' and may change based on staging, AV equipment, and F&B stations.