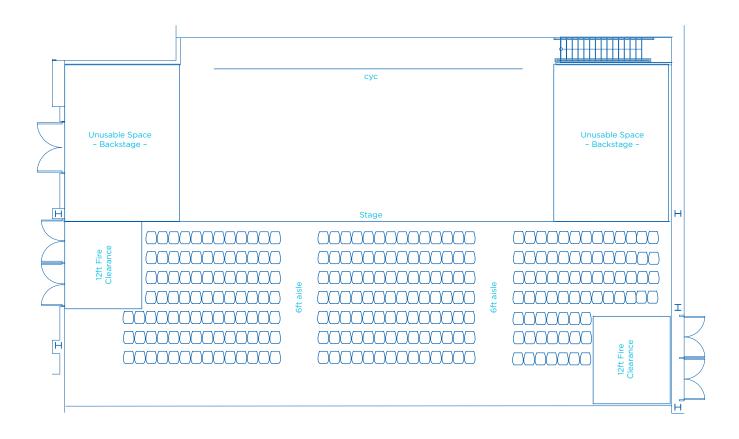

### JR. BALLROOM A

Max Theatre Style - 261 people

| AREA<br>FT <sup>2</sup> | AREA<br>M2 | <b>DIMENSIONS</b><br>FT | CEILING HEIGHT<br>FT | BANQUET<br>66" OF 10* | RECEPTION* | THEATRE* | CLASSROOM* | <b>BOOTHS</b> 10 × 10* | <b>BOOTHS</b> 8 x 10* |
|-------------------------|------------|-------------------------|----------------------|-----------------------|------------|----------|------------|------------------------|-----------------------|
| 4,992                   | 464        | 96 x 52                 | 28'3"                | 200                   | 300        | 261      | 220        | 16                     | 20                    |

<sup>\*</sup>Information listed are maximum 'guest capacities' and may change based on staging, AV equipment, and F&B stations.