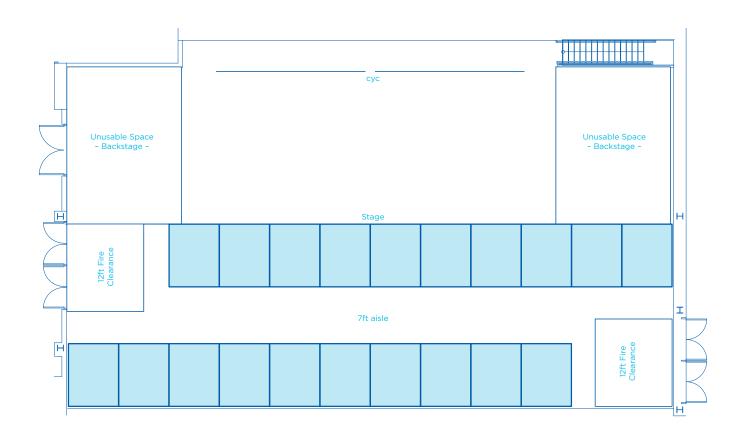

# JR. BALLROOM A Max 10x10 Booths - 16 booths

| AREA<br>FT <sup>2</sup> | AREA<br>M2 | <b>DIMENSIONS</b> FT | CEILING HEIGHT<br>FT | BANQUET<br>66" OF 10* | RECEPTION* | THEATRE* | CLASSROOM* | <b>BOOTHS</b> 10 × 10* | <b>BOOTHS</b> 8 x 10* |
|-------------------------|------------|----------------------|----------------------|-----------------------|------------|----------|------------|------------------------|-----------------------|
| 4,992                   | 464        | 96 x 52              | 28'3"                | 200                   | 300        | 261      | 220        | 16                     | 20                    |

<sup>\*</sup>Information listed are maximum 'guest capacities' and may change based on staging, AV equipment, and F&B stations.