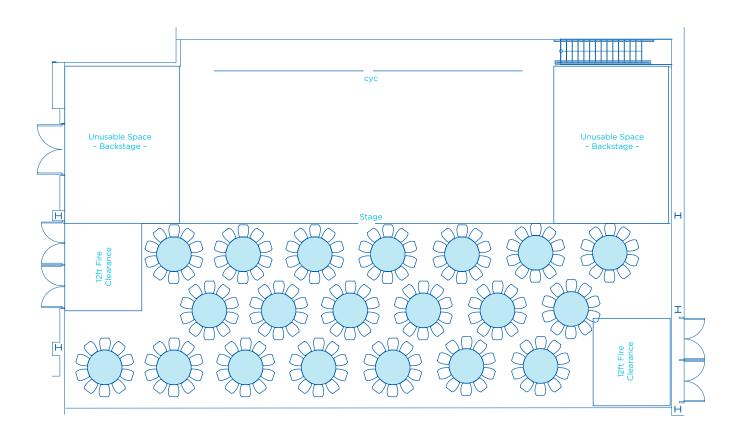

#### JR. BALLROOM A

Max 66" Rounds of 10 - 200 people

| AREA<br>FT <sup>2</sup> | AREA<br>M2 | <b>DIMENSIONS</b><br>FT | CEILING HEIGHT<br>FT | BANQUET<br>66" OF 10* | RECEPTION* | THEATRE* | CLASSROOM* | <b>BOOTHS</b> 10 × 10* | <b>BOOTHS</b> 8 x 10* |
|-------------------------|------------|-------------------------|----------------------|-----------------------|------------|----------|------------|------------------------|-----------------------|
| 4,992                   | 464        | 96 x 52                 | 28'3"                | 200                   | 300        | 261      | 220        | 16                     | 20                    |

\*Information listed are maximum 'guest capacities' and may change based on staging, AV equipment, and F&B stations.