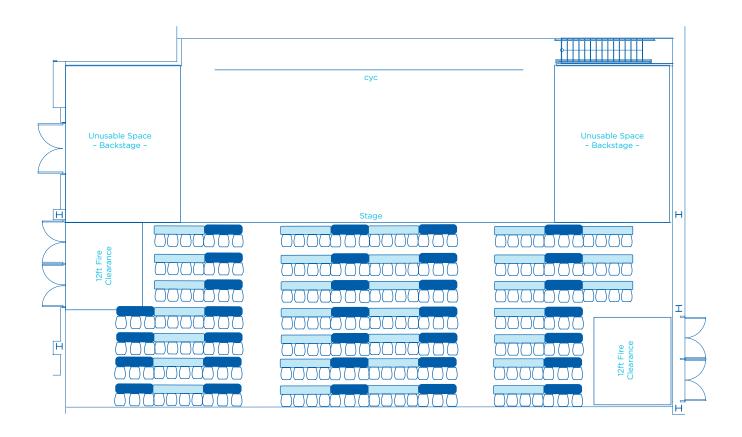

### JR. BALLROOM A

Max Classroom Style - 220 people

| AREA<br>FT <sup>2</sup> | AREA<br>M2 | <b>DIMENSIONS</b><br>FT | CEILING HEIGHT<br>FT | BANQUET<br>66" OF 10* | RECEPTION* | THEATRE* | CLASSROOM* | <b>BOOTHS</b> 10 × 10* | <b>BOOTHS</b> 8 x 10* |
|-------------------------|------------|-------------------------|----------------------|-----------------------|------------|----------|------------|------------------------|-----------------------|
| 4,992                   | 464        | 96 x 52                 | 28'3"                | 200                   | 300        | 261      | 220        | 16                     | 20                    |

<sup>\*</sup>Information listed are maximum 'guest capacities' and may change based on staging, AV equipment, and F&B stations.