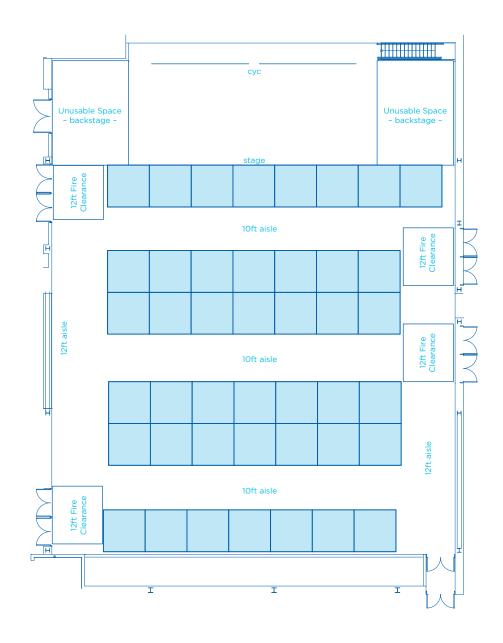

Max 10x10 Booths - 43 booths

| AREA<br>FT <sup>2</sup> | AREA<br>M2 | DIMENSIONS<br>FT | CEILING HEIGHT   | <b>BANQUET</b><br>66" OF 10* | <b>RECEPTION*</b> | THEATRE* | CLASSROOM* | <b>BOOTHS</b><br>10 × 10* | <b>BOOTHS</b><br>8 × 10* |
|-------------------------|------------|------------------|------------------|------------------------------|-------------------|----------|------------|---------------------------|--------------------------|
| 11,136                  | 1,035      | 96 x 116         | 31'3" (on stage) | 600                          | 1,028             | 1,028**  | 571        | 43                        | 55                       |

\* Information listed are maximum 'guest capacities' and may change based on staging, AV equipment, and F&B stations.

\*\* The Fallsview Theatre is equipped with 1,028 tiered soft seats, which can be retracted to create a Junior Ballroom.