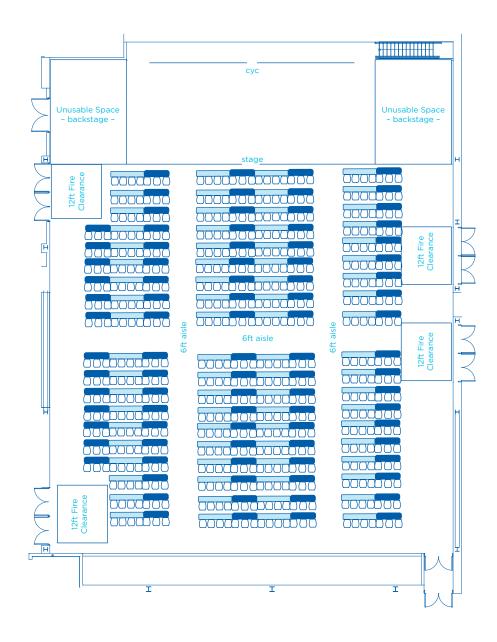

Max Classroom Style - 571 people

| AREA<br>FT <sup>2</sup> | AREA<br>M2 | DIMENSIONS<br>FT | CEILING HEIGHT   | <b>BANQUET</b><br>66" OF 10* | <b>RECEPTION*</b> | THEATRE* | CLASSROOM* | <b>BOOTHS</b><br>10 × 10* | <b>BOOTHS</b><br>8 × 10* |
|-------------------------|------------|------------------|------------------|------------------------------|-------------------|----------|------------|---------------------------|--------------------------|
| 11,136                  | 1,035      | 96 x 116         | 31'3" (on stage) | 600                          | 1,028             | 1,028**  | 571        | 43                        | 55                       |

\* Information listed are maximum 'guest capacities' and may change based on staging, AV equipment, and F&B stations.

\*\* The Fallsview Theatre is equipped with 1,028 tiered soft seats, which can be retracted to create a Junior Ballroom.