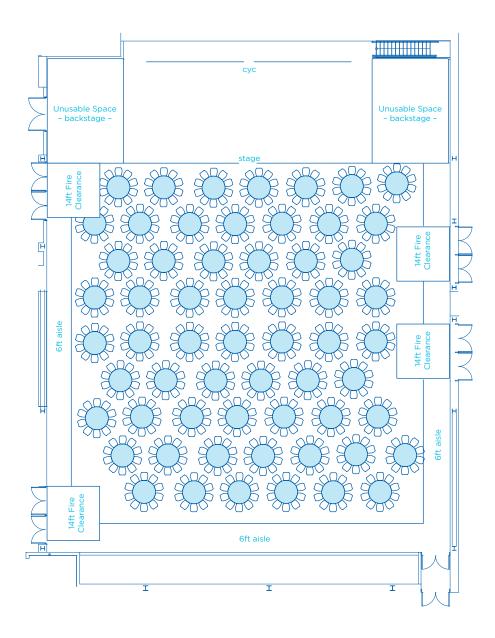

Max 66" Rounds of 10 - 600 people

| AREA<br>FT <sup>2</sup> | AREA<br>M2 | DIMENSIONS<br>FT | CEILING HEIGHT   | <b>BANQUET</b><br>66" OF 10* | <b>RECEPTION*</b> | THEATRE* | CLASSROOM* | <b>BOOTHS</b><br>10 × 10* | <b>BOOTHS</b><br>8 × 10* |
|-------------------------|------------|------------------|------------------|------------------------------|-------------------|----------|------------|---------------------------|--------------------------|
| 11,136                  | 1,035      | 96 x 116         | 31'3" (on stage) | 600                          | 1,028             | 1,028**  | 571        | 43                        | 55                       |

\* Information listed are maximum 'guest capacities' and may change based on staging, AV equipment, and F&B stations.

\*\* The Fallsview Theatre is equipped with 1,028 tiered soft seats, which can be retracted to create a Junior Ballroom.