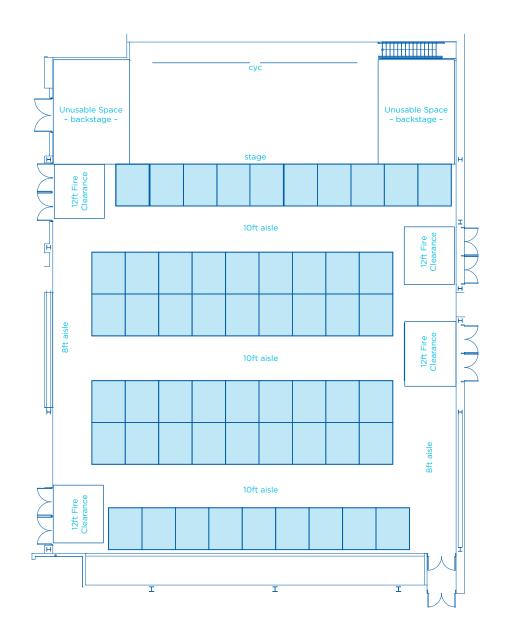

Max 8x10 Booths - 55 booths

| AREA<br>FT <sup>2</sup> | AREA<br>M2 | DIMENSIONS<br>FT | CEILING HEIGHT   | <b>BANQUET</b><br>66" OF 10* | <b>RECEPTION*</b> | THEATRE* | CLASSROOM* | <b>BOOTHS</b><br>10 × 10* | <b>BOOTHS</b><br>8 × 10* |
|-------------------------|------------|------------------|------------------|------------------------------|-------------------|----------|------------|---------------------------|--------------------------|
| 11,136                  | 1,035      | 96 x 116         | 31'3" (on stage) | 600                          | 1,028             | 1,028**  | 571        | 43                        | 55                       |

\* Information listed are maximum 'guest capacities' and may change based on staging, AV equipment, and F&B stations.

\*\* The Fallsview Theatre is equipped with 1,028 tiered soft seats, which can be retracted to create a Junior Ballroom.