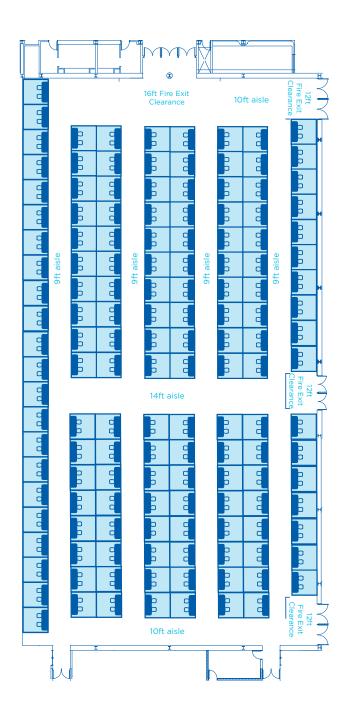

<sup>\*</sup>Information listed are maximum 'guest capacities' and may change based on staging, AV equipment, and F&B stations.

Max 8x10 Booths - 174 booths

| AREA<br>FT <sup>2</sup> | AREA<br>M2 | <b>DIMENSIONS</b> FT | CEILING HEIGHT<br>FT | BANQUET<br>66" OF 10* | RECEPTION* | THEATRE* | CLASSROOM* | <b>BOOTHS</b> 10 × 10* | <b>BOOTHS</b> 8 x 10* |
|-------------------------|------------|----------------------|----------------------|-----------------------|------------|----------|------------|------------------------|-----------------------|
| 26,975                  | 2,506      | 118 x 226            | 30'                  | 1,520                 | 2,333      | 2,142    | 1,440      | 147                    | 174                   |

<sup>\*</sup>Information listed are maximum 'guest capacities' and may change based on staging, AV equipment, and F&B stations.