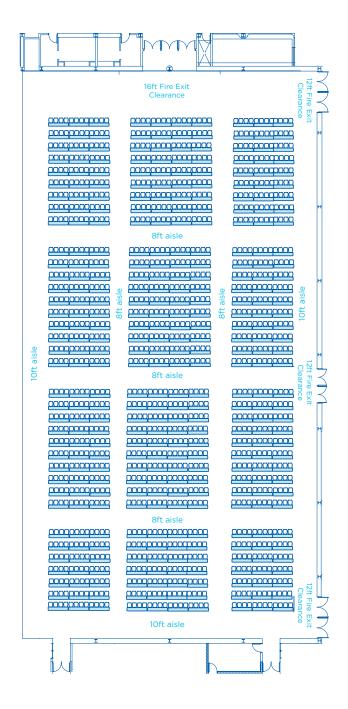

<sup>\*</sup>Information listed are maximum 'guest capacities' and may change based on staging, AV equipment, and F&B stations.

Max 66" Rounds of 10 - 1520 people

| AREA<br>FT <sup>2</sup> | AREA<br>M2 | <b>DIMENSIONS</b> FT | CEILING HEIGHT | BANQUET<br>66" OF 10* | RECEPTION* | THEATRE* | CLASSROOM* | <b>BOOTHS</b> 10 × 10* | <b>BOOTHS</b> 8 x 10* |
|-------------------------|------------|----------------------|----------------|-----------------------|------------|----------|------------|------------------------|-----------------------|
| 26,975                  | 2,506      | 118 x 226            | 30'            | 1,520                 | 2,333      | 2,142    | 1,440      | 147                    | 174                   |