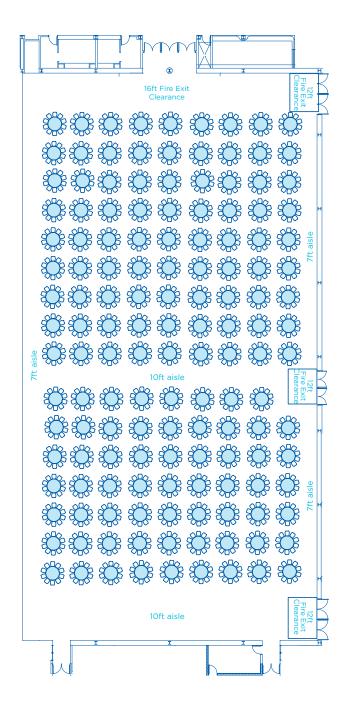

\*Information listed are maximum 'guest capacities' and may change based on staging, AV equipment, and F&B stations.

Max 10x10 Booths - 147 booths

| AREA<br>FT <sup>2</sup> | AREA<br>M2 | <b>DIMENSIONS</b> FT | CEILING HEIGHT<br>FT | BANQUET<br>66" OF 10* | RECEPTION* | THEATRE* | CLASSROOM* | <b>BOOTHS</b> 10 × 10* | <b>BOOTHS</b> 8 x 10* |
|-------------------------|------------|----------------------|----------------------|-----------------------|------------|----------|------------|------------------------|-----------------------|
| 26,975                  | 2,506      | 118 x 226            | 30'                  | 1,520                 | 2,333      | 2,142    | 1,440      | 147                    | 174                   |