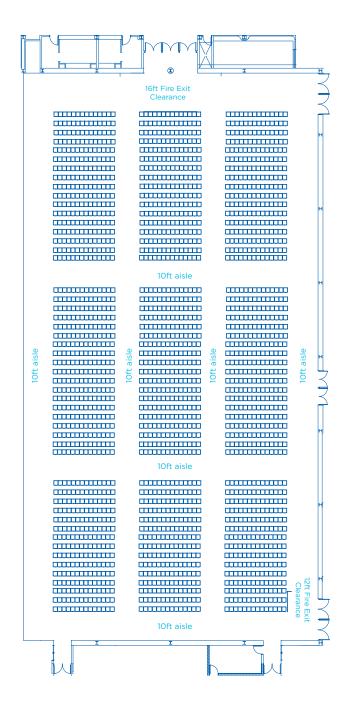

Max Theatre Style - 2142 people

|                 |       |            |                | ı          |            | l        | l          |          | l .     |
|-----------------|-------|------------|----------------|------------|------------|----------|------------|----------|---------|
| AREA            | AREA  | DIMENSIONS | CEILING HEIGHT | BANQUET    | RECEPTION* | THEATRE* | CLASSROOM* | BOOTHS   | BOOTHS  |
| FT <sup>2</sup> | M2    | FI         | FI             | 66" OF 10* |            |          |            | 10 x 10* | 8 x 10* |
| 26,975          | 2,506 | 118 x 226  | 30'            | 1,520      | 2,333      | 2,142    | 1,440      | 147      | 174     |

<sup>\*</sup>Information listed are maximum 'guest capacities' and may change based on staging, AV equipment, and F&B stations.

Max Classroom Style - 1440 people

|                 |       |            |                | ı          |            | l        | l          |          | l .     |
|-----------------|-------|------------|----------------|------------|------------|----------|------------|----------|---------|
| AREA            | AREA  | DIMENSIONS | CEILING HEIGHT | BANQUET    | RECEPTION* | THEATRE* | CLASSROOM* | BOOTHS   | BOOTHS  |
| FT <sup>2</sup> | M2    | FI         | FI             | 66" OF 10* |            |          |            | 10 x 10* | 8 x 10* |
| 26,975          | 2,506 | 118 x 226  | 30'            | 1,520      | 2,333      | 2,142    | 1,440      | 147      | 174     |