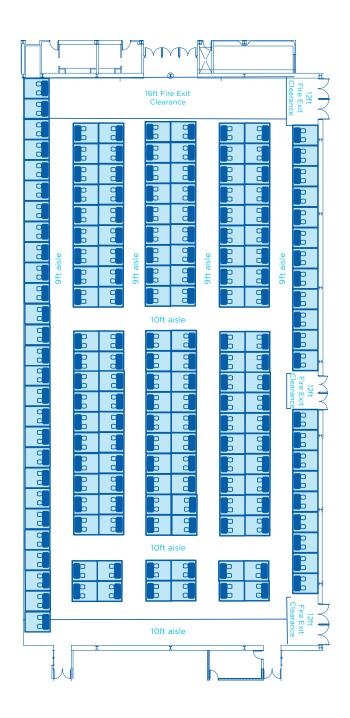

<sup>\*</sup>Information listed are maximum 'guest capacities' and may change based on staging, AV equipment, and F&B stations.

Max 8x10 Booths - 174 booths

| AREA<br>FT <sup>2</sup> | AREA<br>M2 | <b>DIMENSIONS</b> FT | CEILING HEIGHT<br>FT | BANQUET<br>66" OF 10* | RECEPTION* | THEATRE* | CLASSROOM* | <b>BOOTHS</b> 10 × 10* | <b>BOOTHS</b> 8 x 10* |
|-------------------------|------------|----------------------|----------------------|-----------------------|------------|----------|------------|------------------------|-----------------------|
| 26,975                  | 2,506      | 118 x 226            | 30'                  | 1,520                 | 2,333      | 2,142    | 1,440      | 147                    | 174                   |

<sup>\*</sup>Information listed are maximum 'guest capacities' and may change based on staging, AV equipment, and F&B stations.