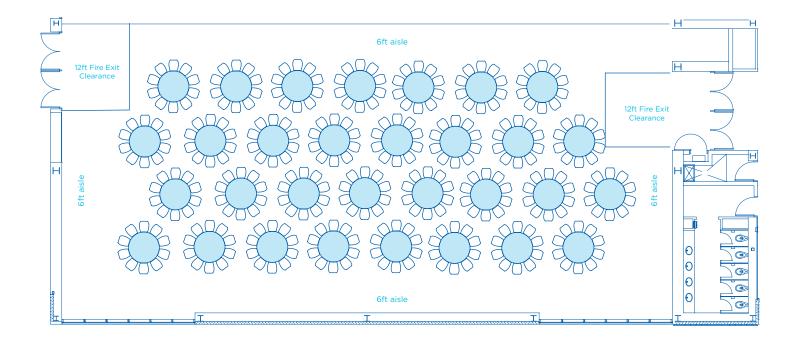

\*Information listed are maximum 'guest capacities' and may change based on staging, AV equipment, and F&B stations.

BALLROOM D Max 66" Rounds of 10 - 310 people

| AREA<br>FT <sup>2</sup> | AREA<br>M2 | DIMENSIONS | CEILING HEIGHT | <b>BANQUET</b><br>66" OF 10* | <b>RECEPTION*</b> | THEATRE* | CLASSROOM* | <b>BOOTHS</b><br>10 × 10* | <b>BOOTHS</b><br>8 x 10* |  |
|-------------------------|------------|------------|----------------|------------------------------|-------------------|----------|------------|---------------------------|--------------------------|--|
| 5,635                   | 524        | 108 x 52   | 23'9"          | 310                          | 700               | 631      | 355        | 34                        | 33                       |  |

\*Information listed are maximum 'guest capacities' and may change based on staging, AV equipment, and F&B stations.

BALLROOM D Max 10x10 Booths - 34 booths

| AREA<br>FT <sup>2</sup> | AREA<br>M2 | DIMENSIONS<br>FT | CEILING HEIGHT<br>FT | <b>BANQUET</b><br>66" OF 10* | <b>RECEPTION*</b> | THEATRE* | CLASSROOM* | <b>BOOTHS</b><br>10 x 10* | <b>BOOTHS</b><br>8 x 10* |
|-------------------------|------------|------------------|----------------------|------------------------------|-------------------|----------|------------|---------------------------|--------------------------|
| 5,635                   | 524        | 108 x 52         | 23'9"                | 310                          | 700               | 631      | 355        | 34                        | 33                       |