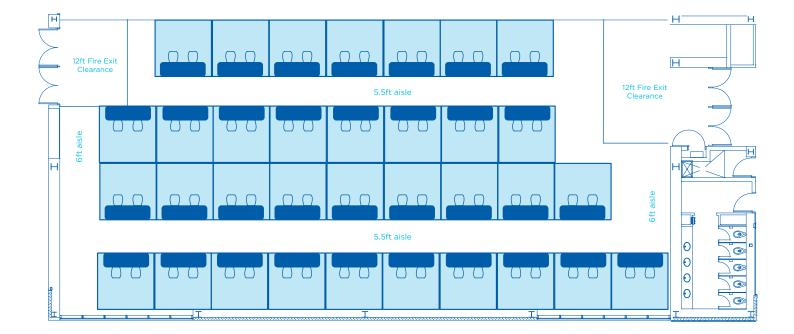

\*Information listed are maximum 'guest capacities' and may change based on staging, AV equipment, and F&B stations.

BALLROOM D Max 10x10 Booths - 34 booths

| AREA<br>FT <sup>2</sup> | AREA<br>M2 | DIMENSIONS<br>FT | CEILING HEIGHT<br>FT | <b>BANQUET</b><br>66" OF 10* | <b>RECEPTION*</b> | THEATRE* | CLASSROOM* | <b>BOOTHS</b><br>10 x 10* | <b>BOOTHS</b><br>8 x 10* |
|-------------------------|------------|------------------|----------------------|------------------------------|-------------------|----------|------------|---------------------------|--------------------------|
| 5,635                   | 524        | 108 x 52         | 23'9"                | 310                          | 700               | 631      | 355        | 34                        | 33                       |

\*Information listed are maximum 'guest capacities' and may change based on staging, AV equipment, and F&B stations.