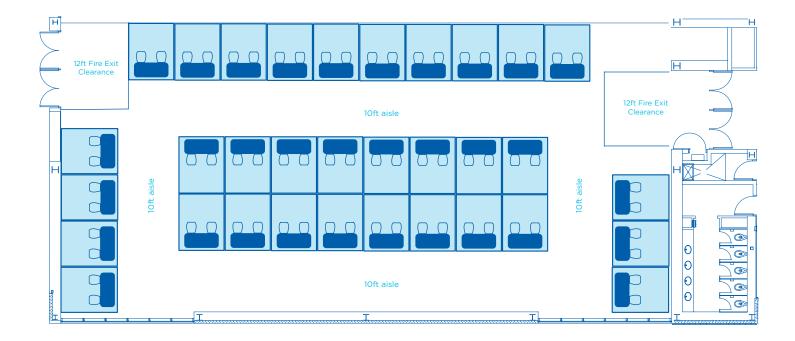

\*Information listed are maximum 'guest capacities' and may change based on staging, AV equipment, and F&B stations.

**BALLROOM D** Max Classroom Style – 335 people

| AREA<br>FT <sup>2</sup> | AREA<br>M2 | DIMENSIONS | CEILING HEIGHT | <b>BANQUET</b><br>66" OF 10* | <b>RECEPTION*</b> | THEATRE* | CLASSROOM* | <b>BOOTHS</b><br>10 × 10* | <b>BOOTHS</b><br>8 x 10* |
|-------------------------|------------|------------|----------------|------------------------------|-------------------|----------|------------|---------------------------|--------------------------|
| 5,635                   | 524        | 108 x 52   | 23'9"          | 310                          | 700               | 631      | 355        | 34                        | 33                       |

\*Information listed are maximum 'guest capacities' and may change based on staging, AV equipment, and F&B stations.

BALLROOM D Max 66" Rounds of 10 - 310 people

| AREA<br>FT <sup>2</sup> | AREA<br>M2 | DIMENSIONS | CEILING HEIGHT | <b>BANQUET</b><br>66" OF 10* | <b>RECEPTION*</b> | THEATRE* | CLASSROOM* | <b>BOOTHS</b><br>10 × 10* | <b>BOOTHS</b><br>8 x 10* |  |
|-------------------------|------------|------------|----------------|------------------------------|-------------------|----------|------------|---------------------------|--------------------------|--|
| 5,635                   | 524        | 108 x 52   | 23'9"          | 310                          | 700               | 631      | 355        | 34                        | 33                       |  |