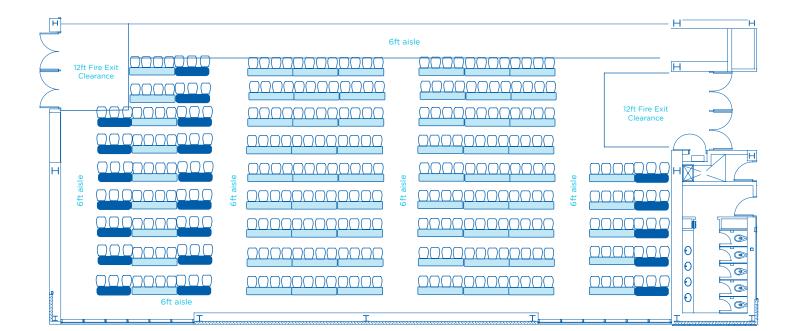

\*Information listed are maximum 'guest capacities' and may change based on staging, AV equipment, and F&B stations.

**BALLROOM D** Max Classroom Style – 335 people

| AREA<br>FT <sup>2</sup> | AREA<br>M2 | DIMENSIONS | CEILING HEIGHT | <b>BANQUET</b><br>66" OF 10* | <b>RECEPTION*</b> | THEATRE* | CLASSROOM* | <b>BOOTHS</b><br>10 × 10* | <b>BOOTHS</b><br>8 x 10* |
|-------------------------|------------|------------|----------------|------------------------------|-------------------|----------|------------|---------------------------|--------------------------|
| 5,635                   | 524        | 108 x 52   | 23'9"          | 310                          | 700               | 631      | 355        | 34                        | 33                       |

\*Information listed are maximum 'guest capacities' and may change based on staging, AV equipment, and F&B stations.

BALLROOM D Max 66" Rounds of 10 - 310 people

| AREA<br>FT <sup>2</sup> | AREA<br>M2 | DIMENSIONS | CEILING HEIGHT | <b>BANQUET</b><br>66" OF 10* | <b>RECEPTION*</b> | THEATRE* | CLASSROOM* | <b>BOOTHS</b><br>10 × 10* | <b>BOOTHS</b><br>8 x 10* |  |
|-------------------------|------------|------------|----------------|------------------------------|-------------------|----------|------------|---------------------------|--------------------------|--|
| 5,635                   | 524        | 108 x 52   | 23'9"          | 310                          | 700               | 631      | 355        | 34                        | 33                       |  |