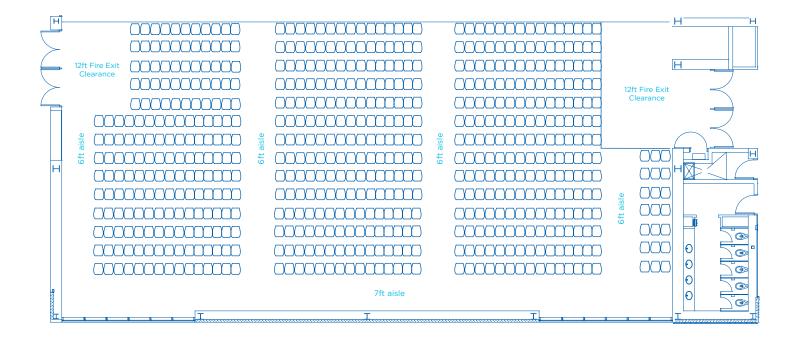

**BALLROOM D** Max Theatre Style - 631 people

|                         |            | 1                | I              |                              |                   |          | l i i i i i i i i i i i i i i i i i i i | I.                        | L                        |
|-------------------------|------------|------------------|----------------|------------------------------|-------------------|----------|-----------------------------------------|---------------------------|--------------------------|
| AREA<br>FT <sup>2</sup> | AREA<br>M2 | DIMENSIONS<br>FT | CEILING HEIGHT | <b>BANQUET</b><br>66" OF 10* | <b>RECEPTION*</b> | THEATRE* | CLASSROOM*                              | <b>BOOTHS</b><br>10 × 10* | <b>BOOTHS</b><br>8 x 10* |
| 5,635                   | 524        | 108 x 52         | 23'9"          | 310                          | 700               | 631      | 355                                     | 34                        | 33                       |
|                         |            | ·                | •              |                              |                   |          |                                         |                           |                          |

\*Information listed are maximum 'guest capacities' and may change based on staging, AV equipment, and F&B stations.

**BALLROOM D** Max Classroom Style – 335 people

| AREA<br>FT <sup>2</sup> | AREA<br>M2 | DIMENSIONS | CEILING HEIGHT | <b>BANQUET</b><br>66" OF 10* | <b>RECEPTION*</b> | THEATRE* | CLASSROOM* | <b>BOOTHS</b><br>10 × 10* | <b>BOOTHS</b><br>8 x 10* |
|-------------------------|------------|------------|----------------|------------------------------|-------------------|----------|------------|---------------------------|--------------------------|
| 5,635                   | 524        | 108 x 52   | 23'9"          | 310                          | 700               | 631      | 355        | 34                        | 33                       |