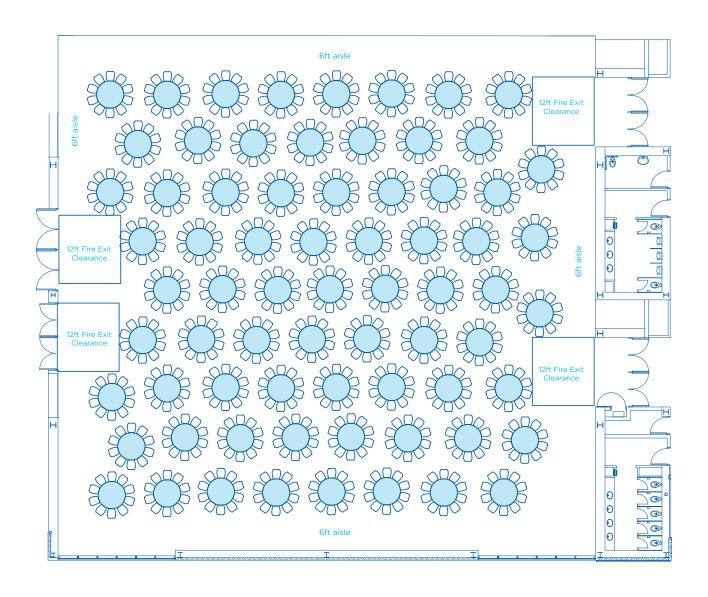

### BALLROOM CD

Max 66" Rounds of 10 - 710 people

| AREA<br>FT <sup>2</sup> | AREA<br>M2 | <b>DIMENSIONS</b> FT | CEILING HEIGHT<br>FT | BANQUET<br>66" OF 10* | RECEPTION* | THEATRE* | CLASSROOM* | <b>BOOTHS</b> 10 × 10* | <b>BOOTHS</b> 8 × 10* |
|-------------------------|------------|----------------------|----------------------|-----------------------|------------|----------|------------|------------------------|-----------------------|
| 11,375                  | 1,057      | 108 x 104            | 23'9"                | 710                   | 1,400      | 1,132    | 587        | 58                     | 73                    |

<sup>\*</sup>Information listed are maximum 'guest capacities' and may change based on staging, AV equipment, and F&B stations.