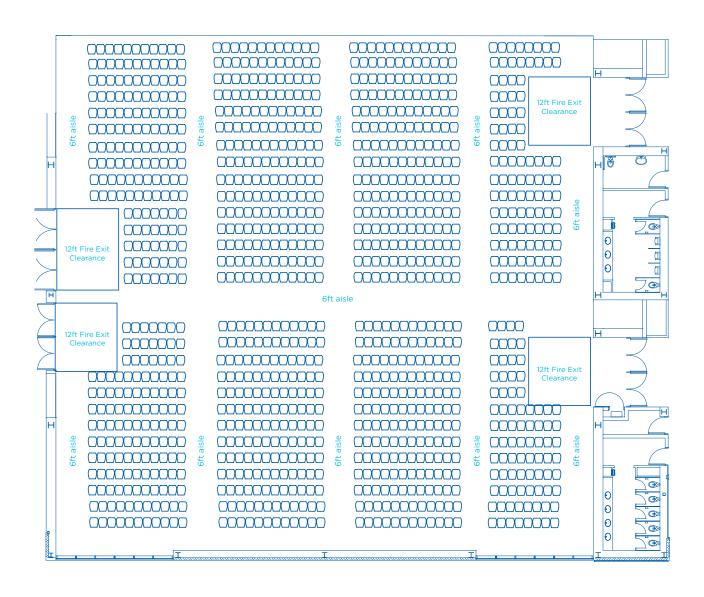

#### BALLROOM CD

Max Theatre Style - 1132 people

| AREA<br>FT <sup>2</sup> | AREA<br>M2 | <b>DIMENSIONS</b><br>FT | CEILING HEIGHT<br>FT | BANQUET<br>66" OF 10* | RECEPTION* | THEATRE* | CLASSROOM* | <b>BOOTHS</b> 10 × 10* | <b>BOOTHS</b> 8 × 10* |
|-------------------------|------------|-------------------------|----------------------|-----------------------|------------|----------|------------|------------------------|-----------------------|
| 11,375                  | 1,057      | 108 x 104               | 23'9"                | 710                   | 1,400      | 1,132    | 587        | 58                     | 73                    |

<sup>\*</sup>Information listed are maximum 'guest capacities' and may change based on staging, AV equipment, and F&B stations.