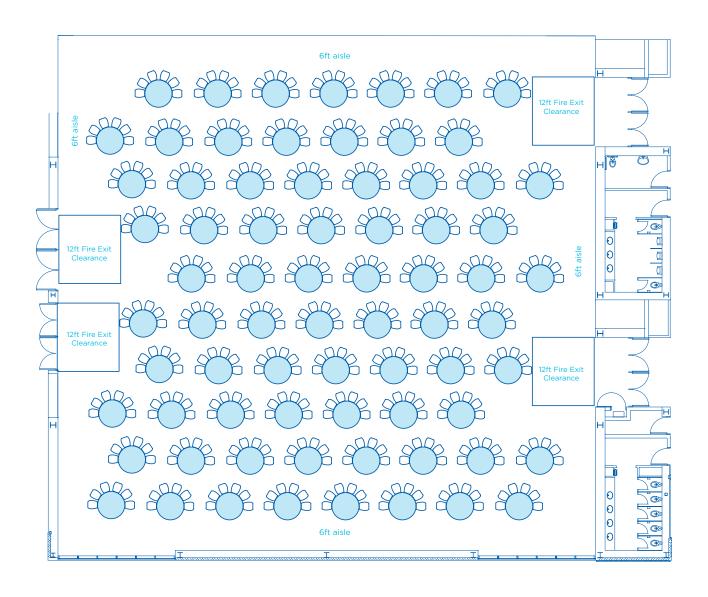

### **BALLROOM CD**

Max 66" Rounds of 5 - 438 people

| AREA<br>FT <sup>2</sup> | AREA<br>M2 | <b>DIMENSIONS</b> FT | CEILING HEIGHT<br>FT | BANQUET<br>66" OF 10* | RECEPTION* | THEATRE* | CLASSROOM* | <b>BOOTHS</b> 10 × 10* | <b>BOOTHS</b> 8 x 10* |
|-------------------------|------------|----------------------|----------------------|-----------------------|------------|----------|------------|------------------------|-----------------------|
| 11,375                  | 1,057      | 108 x 104            | 23'9"                | 710                   | 1,400      | 1,132    | 587        | 58                     | 73                    |

\*Information listed are maximum 'guest capacities' and may change based on staging, AV equipment, and F&B stations.