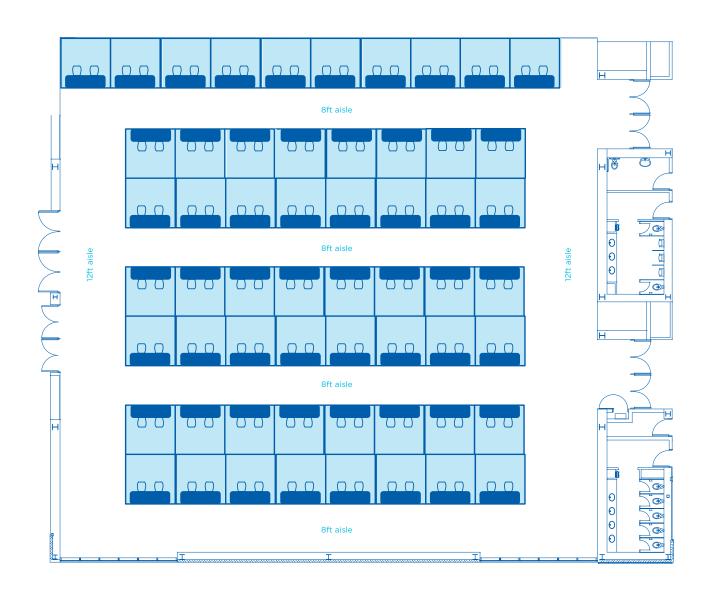

# BALLROOM CD Max 10x10 Booths - 58 booths

| AREA<br>FT <sup>2</sup> | AREA<br>M2 | <b>DIMENSIONS</b> FT | CEILING HEIGHT<br>FT | BANQUET<br>66" OF 10* | RECEPTION* | THEATRE* | CLASSROOM* | <b>BOOTHS</b> 10 × 10* | <b>BOOTHS</b> 8 × 10* |
|-------------------------|------------|----------------------|----------------------|-----------------------|------------|----------|------------|------------------------|-----------------------|
| 11,375                  | 1,057      | 108 x 104            | 23'9"                | 710                   | 1,400      | 1,132    | 587        | 58                     | 73                    |

<sup>\*</sup>Information listed are maximum 'guest capacities' and may change based on staging, AV equipment, and F&B stations.