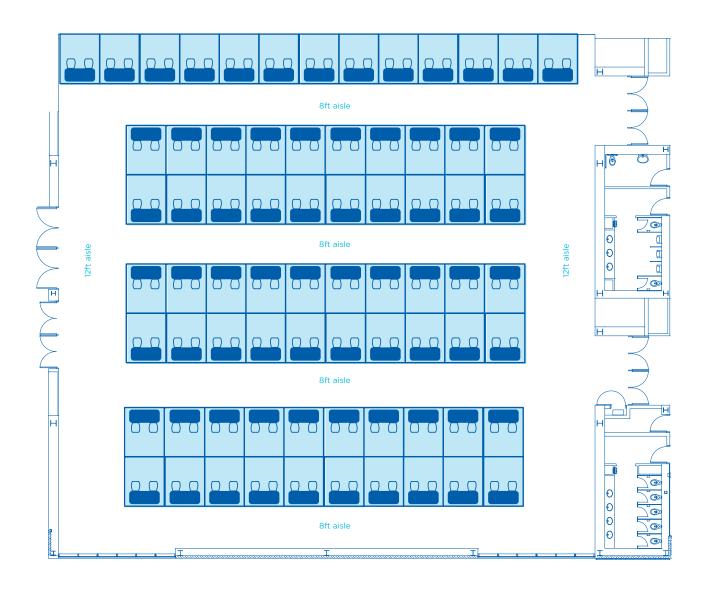

### BALLROOM CD

Max 66" Rounds of 10 - 710 people

| AREA<br>FT <sup>2</sup> | AREA<br>M2 | <b>DIMENSIONS</b> FT | CEILING HEIGHT<br>FT | BANQUET<br>66" OF 10* | RECEPTION* | THEATRE* | CLASSROOM* | <b>BOOTHS</b> 10 × 10* | <b>BOOTHS</b> 8 × 10* |
|-------------------------|------------|----------------------|----------------------|-----------------------|------------|----------|------------|------------------------|-----------------------|
| 11,375                  | 1,057      | 108 x 104            | 23'9"                | 710                   | 1,400      | 1,132    | 587        | 58                     | 73                    |

<sup>\*</sup>Information listed are maximum 'guest capacities' and may change based on staging, AV equipment, and F&B stations.