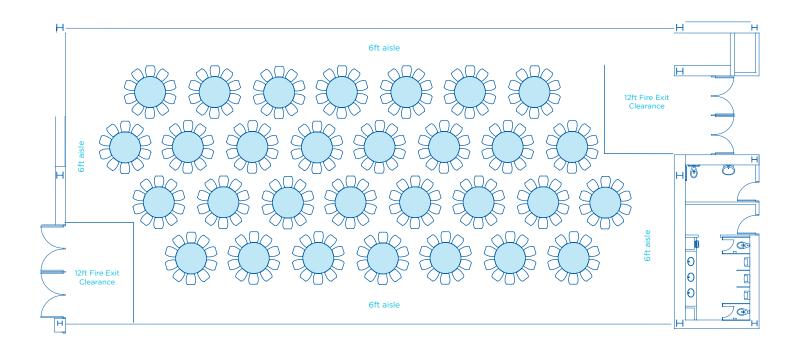

## BALLROOM C Max 66" Rounds of 10 - 300 people

| AREA<br>FT <sup>2</sup> | AREA<br>M2 | <b>DIMENSIONS</b> FT | CEILING HEIGHT<br>FT | BANQUET<br>66" OF 10* | RECEPTION* | THEATRE* | CLASSROOM* | <b>BOOTHS</b> 10 × 10* | <b>BOOTHS</b> 8 x 10* |
|-------------------------|------------|----------------------|----------------------|-----------------------|------------|----------|------------|------------------------|-----------------------|
| 5,740                   | 533        | 108 x 52             | 23'9"                | 300                   | 700        | 635      | 325        | 36                     | 44                    |

<sup>\*</sup>Information listed are maximum 'guest capacities' and may change based on staging, AV equipment, and F&B stations.