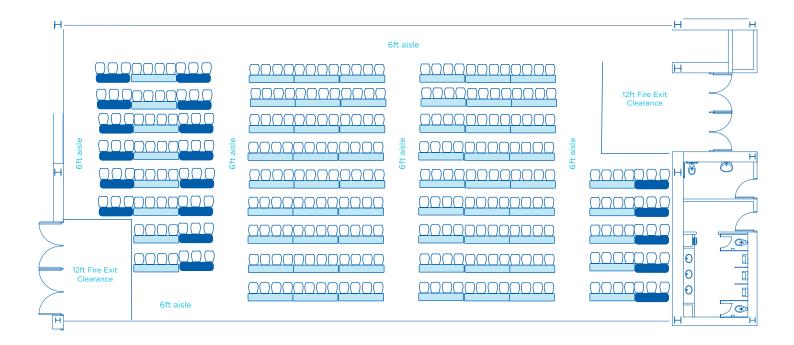

### BALLROOM C Max Classroom Style - 325 people

| AREA<br>FT <sup>2</sup> | AREA<br>M2 | <b>DIMENSIONS</b> FT | CEILING HEIGHT<br>FT | BANQUET<br>66" OF 10* | RECEPTION* | THEATRE* | CLASSROOM* | <b>BOOTHS</b> 10 × 10* | <b>BOOTHS</b> 8 x 10* |
|-------------------------|------------|----------------------|----------------------|-----------------------|------------|----------|------------|------------------------|-----------------------|
| 5,740                   | 533        | 108 x 52             | 23'9"                | 300                   | 700        | 635      | 325        | 36                     | 44                    |

<sup>\*</sup>Information listed are maximum 'guest capacities' and may change based on staging, AV equipment, and F&B stations.