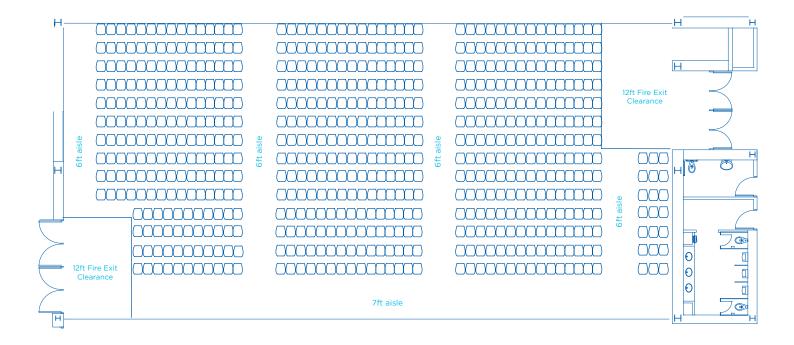

# BALLROOM C Max Theatre Style - 635 people

| AREA<br>FT <sup>2</sup> | AREA<br>M2 | <b>DIMENSIONS</b><br>FT | CEILING HEIGHT<br>FT | BANQUET<br>66" OF 10* | RECEPTION* | THEATRE* | CLASSROOM* | <b>BOOTHS</b> 10 × 10* | <b>BOOTHS</b> 8 x 10* |
|-------------------------|------------|-------------------------|----------------------|-----------------------|------------|----------|------------|------------------------|-----------------------|
| 5,740                   | 533        | 108 x 52                | 23'9"                | 300                   | 700        | 635      | 325        | 36                     | 44                    |

<sup>\*</sup>Information listed are maximum 'guest capacities' and may change based on staging, AV equipment, and F&B stations.