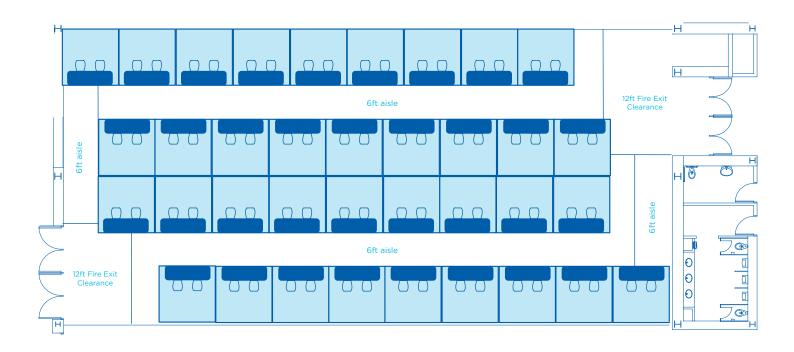

#### BALLROOM C Max 10x10 Booths - 36 booths

| AREA<br>FT <sup>2</sup> | AREA<br>M2 | <b>DIMENSIONS</b> FT | CEILING HEIGHT<br>FT | BANQUET<br>66" OF 10* | RECEPTION* | THEATRE* | CLASSROOM* | <b>BOOTHS</b> 10 × 10* | <b>BOOTHS</b> 8 x 10* |
|-------------------------|------------|----------------------|----------------------|-----------------------|------------|----------|------------|------------------------|-----------------------|
| 5,740                   | 533        | 108 x 52             | 23'9"                | 300                   | 700        | 635      | 325        | 36                     | 44                    |

<sup>\*</sup>Information listed are maximum 'guest capacities' and may change based on staging, AV equipment, and F&B stations.