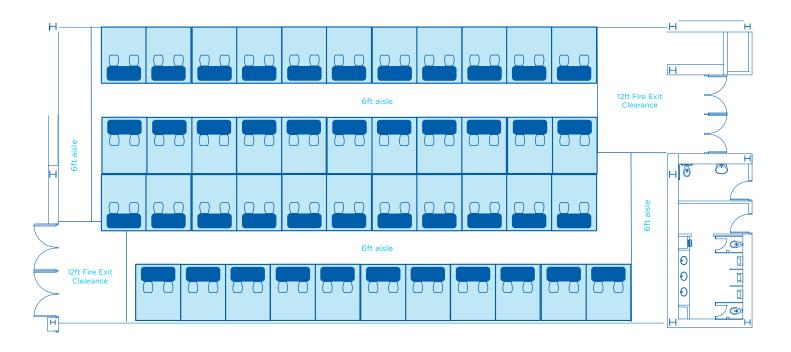

### BALLROOM C Max Classroom Style - 325 people

| AREA<br>FT <sup>2</sup> | AREA<br>M2 | <b>DIMENSIONS</b> FT | CEILING HEIGHT<br>FT | BANQUET<br>66" OF 10* | RECEPTION* | THEATRE* | CLASSROOM* | <b>BOOTHS</b> 10 × 10* | <b>BOOTHS</b> 8 x 10* |
|-------------------------|------------|----------------------|----------------------|-----------------------|------------|----------|------------|------------------------|-----------------------|
| 5,740                   | 533        | 108 x 52             | 23'9"                | 300                   | 700        | 635      | 325        | 36                     | 44                    |

<sup>\*</sup>Information listed are maximum 'guest capacities' and may change based on staging, AV equipment, and F&B stations.