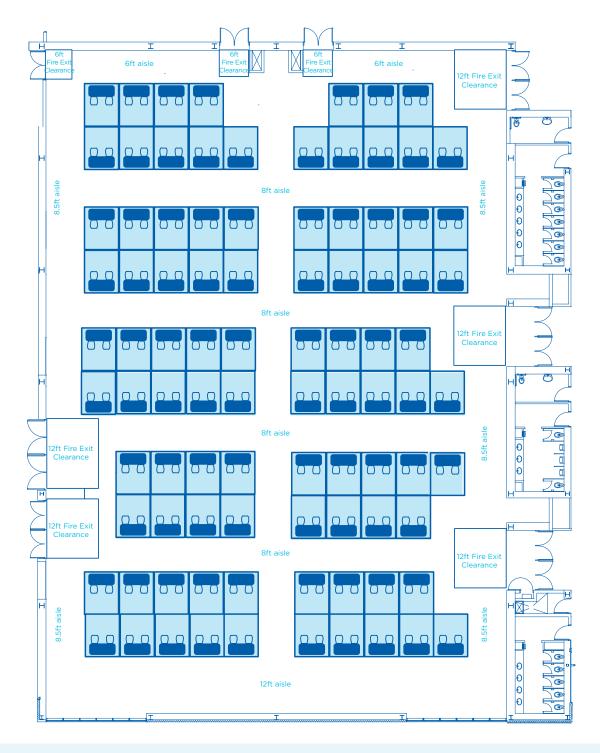

Max Theatre Style - 1722 people

| AREA<br>FT <sup>2</sup> | AREA<br>M2 | <b>DIMENSIONS</b><br>FT | CEILING HEIGHT | BANQUET<br>66" OF 10* | RECEPTION* | THEATRE* | CLASSROOM* | <b>BOOTHS</b> 10 × 10* | <b>BOOTHS</b> 8 x 10* |
|-------------------------|------------|-------------------------|----------------|-----------------------|------------|----------|------------|------------------------|-----------------------|
| 16,955                  | 1,575      | 108 x 156               | 23'9"          | 1,080                 | 2,100      | 1,722    | 900        | 84                     | 92                    |

<sup>\*</sup>Information listed are maximum 'guest capacities' and may change based on staging, AV equipment, and F&B stations.

Max Classroom Style - 900 people

| AREA<br>FT <sup>2</sup> | AREA<br>M2 | <b>DIMENSIONS</b><br>FT | CEILING HEIGHT<br>FT | <b>BANQUET</b> 66" OF 10* | RECEPTION* | THEATRE* | CLASSROOM* | <b>BOOTHS</b> 10 × 10* | <b>BOOTHS</b> 8 x 10* |
|-------------------------|------------|-------------------------|----------------------|---------------------------|------------|----------|------------|------------------------|-----------------------|
| 16,955                  | 1,575      | 108 x 156               | 23'9"                | 1,080                     | 2,100      | 1,722    | 900        | 84                     | 92                    |