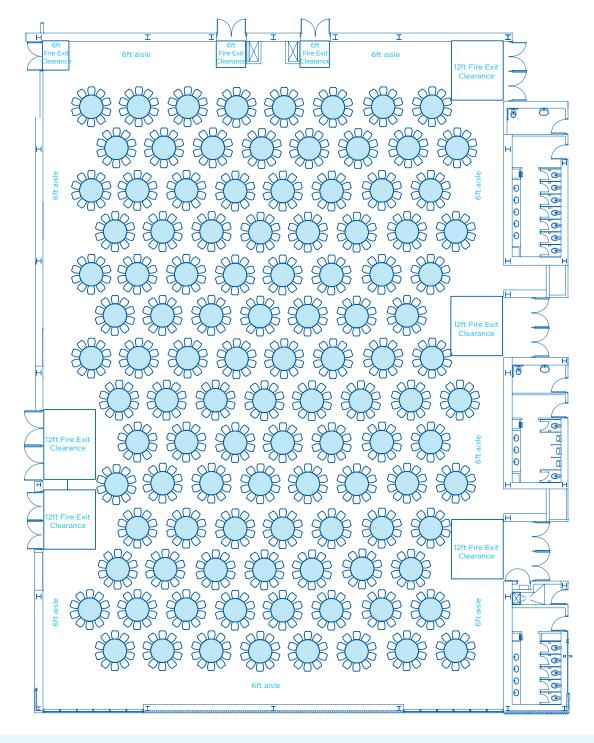

<sup>\*</sup>Information listed are maximum 'guest capacities' and may change based on staging, AV equipment, and F&B stations.

Max 66" Rounds of 10 - 1080 people

| AREA<br>FT <sup>2</sup> | AREA<br>M2 | <b>DIMENSIONS</b><br>FT | CEILING HEIGHT<br>FT | <b>BANQUET</b> 66" OF 10* | RECEPTION* | THEATRE* | CLASSROOM* | <b>BOOTHS</b> 10 × 10* | <b>BOOTHS</b> 8 x 10* |
|-------------------------|------------|-------------------------|----------------------|---------------------------|------------|----------|------------|------------------------|-----------------------|
| 16,955                  | 1,575      | 108 x 156               | 23'9"                | 1,080                     | 2,100      | 1,722    | 900        | 84                     | 92                    |

\*Information listed are maximum 'guest capacities' and may change based on staging, AV equipment, and F&B stations.

Max 10x10 Booths - 84 booths

| AREA<br>FT <sup>2</sup> | AREA<br>M2 | <b>DIMENSIONS</b> FT | CEILING HEIGHT FT | BANQUET<br>66" OF 10* | RECEPTION* | THEATRE* | CLASSROOM* | <b>BOOTHS</b> 10 × 10* | <b>BOOTHS</b> 8 x 10* |
|-------------------------|------------|----------------------|-------------------|-----------------------|------------|----------|------------|------------------------|-----------------------|
| 16,955                  | 1,575      | 108 x 156            | 23'9"             | 1,080                 | 2,100      | 1,722    | 900        | 84                     | 92                    |