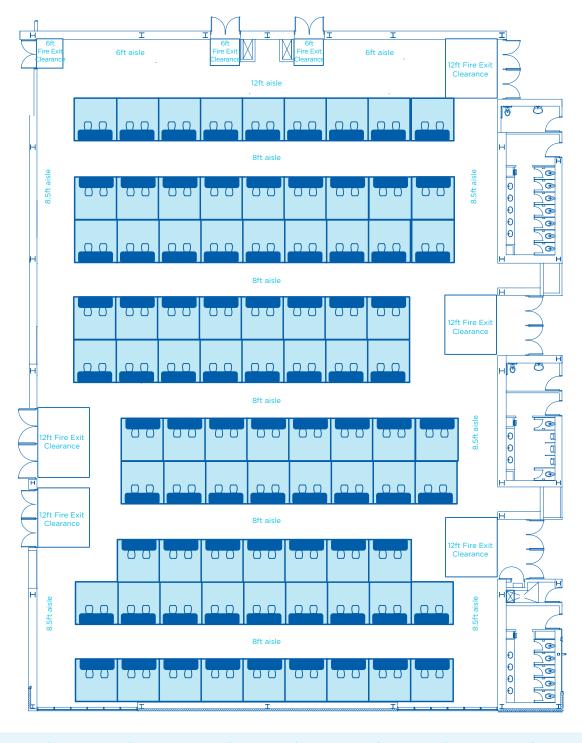

<sup>\*</sup>Information listed are maximum 'guest capacities' and may change based on staging, AV equipment, and F&B stations.

Max Classroom Style - 900 people

| AREA<br>FT <sup>2</sup> | AREA<br>M2 | <b>DIMENSIONS</b><br>FT | CEILING HEIGHT<br>FT | <b>BANQUET</b> 66" OF 10* | RECEPTION* | THEATRE* | CLASSROOM* | <b>BOOTHS</b> 10 × 10* | <b>BOOTHS</b> 8 x 10* |
|-------------------------|------------|-------------------------|----------------------|---------------------------|------------|----------|------------|------------------------|-----------------------|
| 16,955                  | 1,575      | 108 x 156               | 23'9"                | 1,080                     | 2,100      | 1,722    | 900        | 84                     | 92                    |

<sup>\*</sup>Information listed are maximum 'guest capacities' and may change based on staging, AV equipment, and F&B stations.

Max 66" Rounds of 10 - 1080 people

| AREA<br>FT <sup>2</sup> | AREA<br>M2 | <b>DIMENSIONS</b><br>FT | CEILING HEIGHT<br>FT | <b>BANQUET</b> 66" OF 10* | RECEPTION* | THEATRE* | CLASSROOM* | <b>BOOTHS</b> 10 × 10* | <b>BOOTHS</b> 8 x 10* |
|-------------------------|------------|-------------------------|----------------------|---------------------------|------------|----------|------------|------------------------|-----------------------|
| 16,955                  | 1,575      | 108 x 156               | 23'9"                | 1,080                     | 2,100      | 1,722    | 900        | 84                     | 92                    |