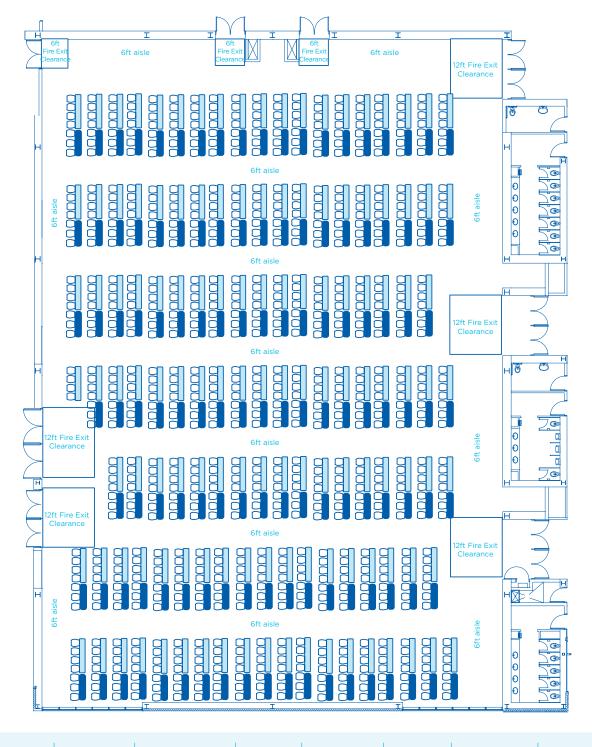

<sup>\*</sup>Information listed are maximum 'guest capacities' and may change based on staging, AV equipment, and F&B stations.

Max Classroom Style - 900 people

| AREA<br>FT <sup>2</sup> | AREA<br>M2 | <b>DIMENSIONS</b><br>FT | CEILING HEIGHT<br>FT | <b>BANQUET</b> 66" OF 10* | RECEPTION* | THEATRE* | CLASSROOM* | <b>BOOTHS</b> 10 × 10* | <b>BOOTHS</b> 8 x 10* |
|-------------------------|------------|-------------------------|----------------------|---------------------------|------------|----------|------------|------------------------|-----------------------|
| 16,955                  | 1,575      | 108 x 156               | 23'9"                | 1,080                     | 2,100      | 1,722    | 900        | 84                     | 92                    |

<sup>\*</sup>Information listed are maximum 'guest capacities' and may change based on staging, AV equipment, and F&B stations.

Max 66" Rounds of 10 - 1080 people

| AREA<br>FT <sup>2</sup> | AREA<br>M2 | <b>DIMENSIONS</b><br>FT | CEILING HEIGHT<br>FT | <b>BANQUET</b> 66" OF 10* | RECEPTION* | THEATRE* | CLASSROOM* | <b>BOOTHS</b> 10 × 10* | <b>BOOTHS</b> 8 x 10* |
|-------------------------|------------|-------------------------|----------------------|---------------------------|------------|----------|------------|------------------------|-----------------------|
| 16,955                  | 1,575      | 108 x 156               | 23'9"                | 1,080                     | 2,100      | 1,722    | 900        | 84                     | 92                    |