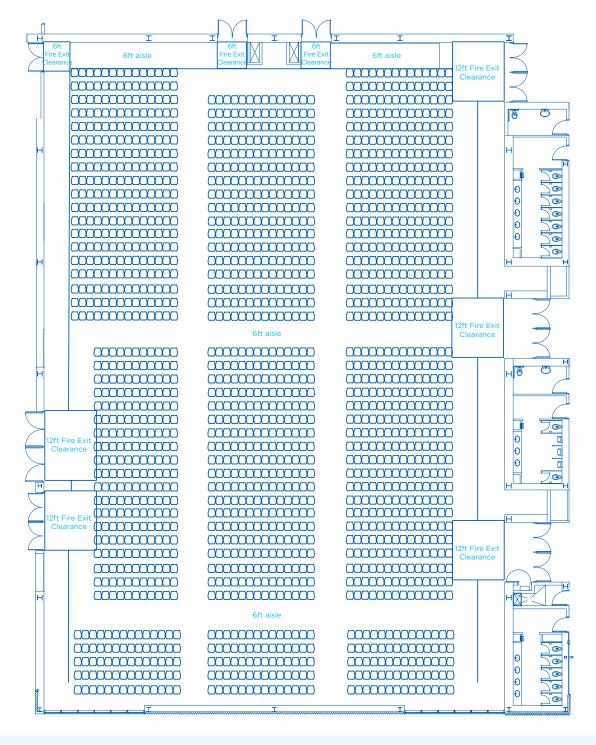

Max Theatre Style - 1722 people

| AREA<br>FT <sup>2</sup> | AREA<br>M2 | <b>DIMENSIONS</b><br>FT | CEILING HEIGHT | BANQUET<br>66" OF 10* | RECEPTION* | THEATRE* | CLASSROOM* | <b>BOOTHS</b> 10 × 10* | <b>BOOTHS</b> 8 x 10* |
|-------------------------|------------|-------------------------|----------------|-----------------------|------------|----------|------------|------------------------|-----------------------|
| 16,955                  | 1,575      | 108 x 156               | 23'9"          | 1,080                 | 2,100      | 1,722    | 900        | 84                     | 92                    |

<sup>\*</sup>Information listed are maximum 'guest capacities' and may change based on staging, AV equipment, and F&B stations.

Max Classroom Style - 900 people

| AREA<br>FT <sup>2</sup> | AREA<br>M2 | <b>DIMENSIONS</b><br>FT | CEILING HEIGHT<br>FT | <b>BANQUET</b> 66" OF 10* | RECEPTION* | THEATRE* | CLASSROOM* | <b>BOOTHS</b> 10 × 10* | <b>BOOTHS</b> 8 x 10* |
|-------------------------|------------|-------------------------|----------------------|---------------------------|------------|----------|------------|------------------------|-----------------------|
| 16,955                  | 1,575      | 108 x 156               | 23'9"                | 1,080                     | 2,100      | 1,722    | 900        | 84                     | 92                    |