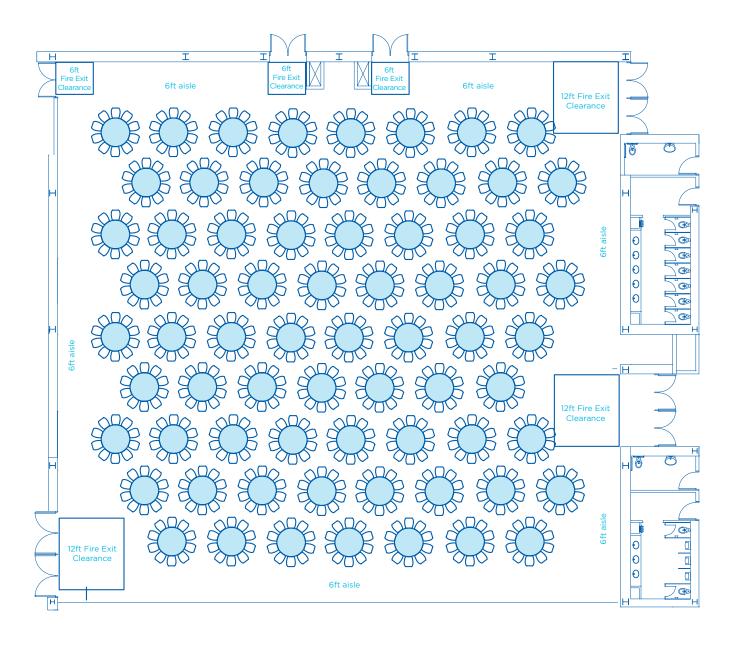

### **BALLROOM ABC**

Max 66" Rounds of 10 - 700 people

| AREA<br>FT <sup>2</sup> | AREA<br>M2 | <b>DIMENSIONS</b><br>FT | CEILING HEIGHT<br>FT | BANQUET<br>66" OF 10* | RECEPTION* | THEATRE* | CLASSROOM* | <b>BOOTHS</b> 10 × 10* | <b>BOOTHS</b> 8 × 10* |
|-------------------------|------------|-------------------------|----------------------|-----------------------|------------|----------|------------|------------------------|-----------------------|
| 11,240                  | 1,044      | 108 x 104               | 23'9"                | 700                   | 1,400      | 1,027    | 572        | 57                     | 67                    |

<sup>\*</sup>Information listed are maximum 'guest capacities' and may change based on staging, AV equipment, and F&B stations.