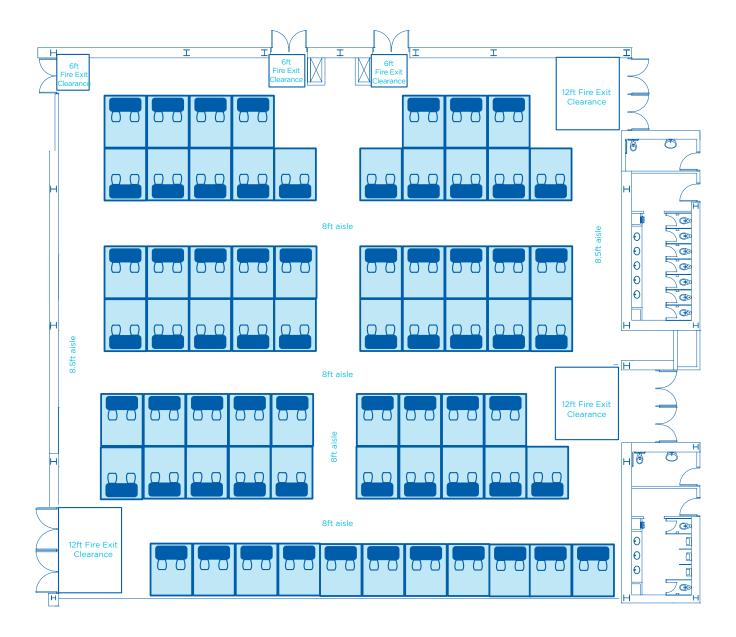

### **BALLROOM ABC**

Max Classroom Style - 572 people

| AREA<br>FT <sup>2</sup> | AREA<br>M2 | <b>DIMENSIONS</b> FT | CEILING HEIGHT FT | BANQUET<br>66" OF 10* | RECEPTION* | THEATRE* | CLASSROOM* | <b>BOOTHS</b> 10 × 10* | <b>BOOTHS</b> 8 x 10* |
|-------------------------|------------|----------------------|-------------------|-----------------------|------------|----------|------------|------------------------|-----------------------|
| 11,240                  | 1,044      | 108 x 104            | 23'9"             | 700                   | 1,400      | 1,027    | 572        | 57                     | 67                    |

<sup>\*</sup>Information listed are maximum 'guest capacities' and may change based on staging, AV equipment, and F&B stations.