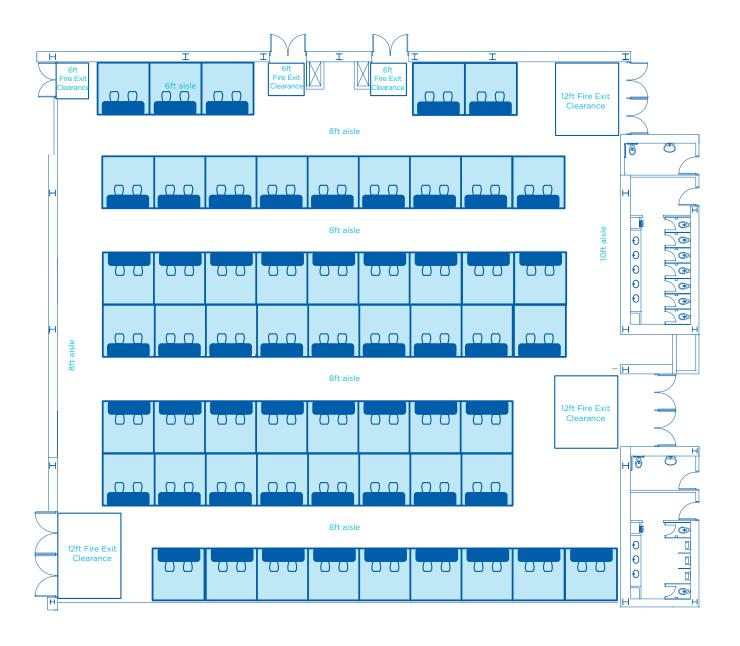

# BALLROOM ABC Max 10x10 Booths - 57 booths

| AREA<br>FT <sup>2</sup> | AREA<br>M2 | <b>DIMENSIONS</b> FT | CEILING HEIGHT<br>FT | BANQUET<br>66" OF 10* | RECEPTION* | THEATRE* | CLASSROOM* | <b>BOOTHS</b> 10 × 10* | <b>BOOTHS</b> 8 x 10* |
|-------------------------|------------|----------------------|----------------------|-----------------------|------------|----------|------------|------------------------|-----------------------|
| 11,240                  | 1,044      | 108 x 104            | 23'9"                | 700                   | 1,400      | 1,027    | 572        | 57                     | 67                    |

<sup>\*</sup>Information listed are maximum 'guest capacities' and may change based on staging, AV equipment, and F&B stations.

## BALLROOM ABC Max 8x10 Booths - 67 booths

| AREA<br>FT <sup>2</sup> | AREA<br>M2 | <b>DIMENSIONS</b> FT | CEILING HEIGHT<br>FT | BANQUET<br>66" OF 10* | RECEPTION* | THEATRE* | CLASSROOM* | <b>BOOTHS</b> 10 × 10* | <b>BOOTHS</b> 8 x 10* |
|-------------------------|------------|----------------------|----------------------|-----------------------|------------|----------|------------|------------------------|-----------------------|
| 11,240                  | 1,044      | 108 x 104            | 23'9"                | 700                   | 1,400      | 1,027    | 572        | 57                     | 67                    |