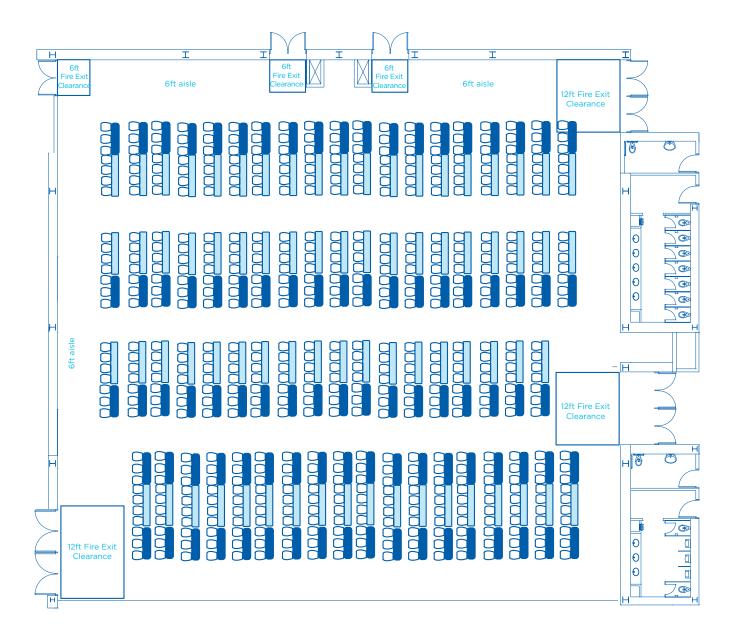

### **BALLROOM ABC**

Max Classroom Style - 572 people

| AREA<br>FT <sup>2</sup> | AREA<br>M2 | <b>DIMENSIONS</b> FT | CEILING HEIGHT FT | BANQUET<br>66" OF 10* | RECEPTION* | THEATRE* | CLASSROOM* | <b>BOOTHS</b> 10 × 10* | <b>BOOTHS</b> 8 x 10* |
|-------------------------|------------|----------------------|-------------------|-----------------------|------------|----------|------------|------------------------|-----------------------|
| 11,240                  | 1,044      | 108 x 104            | 23'9"             | 700                   | 1,400      | 1,027    | 572        | 57                     | 67                    |

<sup>\*</sup>Information listed are maximum 'guest capacities' and may change based on staging, AV equipment, and F&B stations.