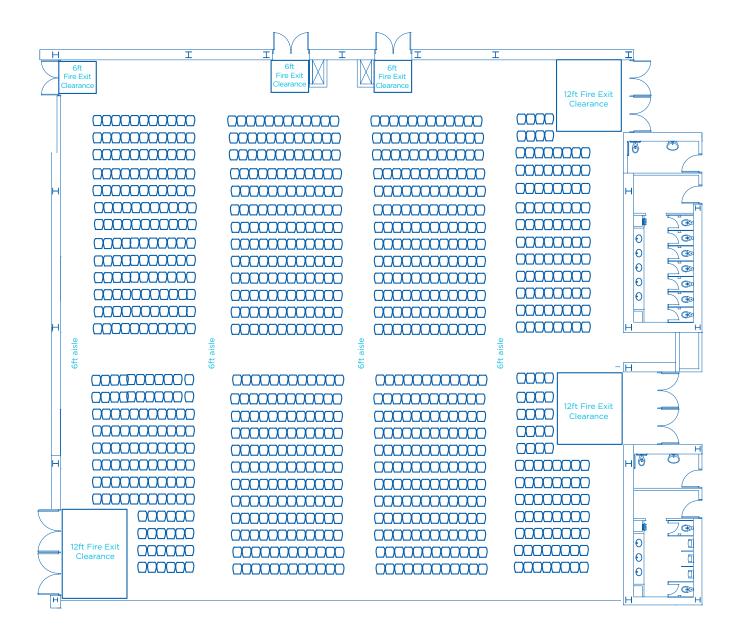

### **BALLROOM ABC**

Max Theatre Style - 1027 people

| AREA<br>FT <sup>2</sup> | AREA<br>M2 | <b>DIMENSIONS</b><br>FT | CEILING HEIGHT<br>FT | BANQUET<br>66" OF 10* | RECEPTION* | THEATRE* | CLASSROOM* | <b>BOOTHS</b> 10 × 10* | <b>BOOTHS</b> 8 × 10* |
|-------------------------|------------|-------------------------|----------------------|-----------------------|------------|----------|------------|------------------------|-----------------------|
| 11,240                  | 1,044      | 108 x 104               | 23'9"                | 700                   | 1,400      | 1,027    | 572        | 57                     | 67                    |

<sup>\*</sup>Information listed are maximum 'guest capacities' and may change based on staging, AV equipment, and F&B stations.