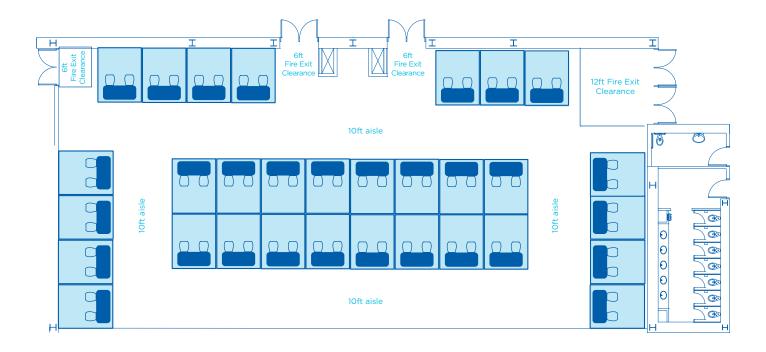

### **BALLROOM AB**

Max Classroom Style - 339 people

| AREA<br>FT <sup>2</sup> | AREA<br>M2 | <b>DIMENSIONS</b> FT | CEILING HEIGHT<br>FT | BANQUET<br>66" OF 10* | RECEPTION* | THEATRE* | CLASSROOM* | <b>BOOTHS</b> 10 × 10* | <b>BOOTHS</b> 8 x 10* |
|-------------------------|------------|----------------------|----------------------|-----------------------|------------|----------|------------|------------------------|-----------------------|
| 5,500                   | 511        | 108 x 52             | 23'9"                | 320                   | 700        | 555      | 339        | 32                     | 31                    |

<sup>\*</sup>Information listed are maximum 'guest capacities' and may change based on staging, AV equipment, and F&B stations.