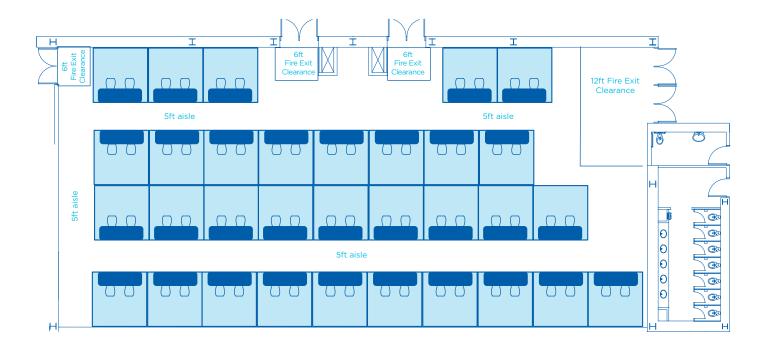

# BALLROOM AB Max 10x10 Booths - 32 booths

| AREA<br>FT <sup>2</sup> | AREA<br>M2 | <b>DIMENSIONS</b> FT | CEILING HEIGHT<br>FT | BANQUET<br>66" OF 10* | RECEPTION* | THEATRE* | CLASSROOM* | <b>BOOTHS</b> 10 × 10* | <b>BOOTHS</b> 8 x 10* |
|-------------------------|------------|----------------------|----------------------|-----------------------|------------|----------|------------|------------------------|-----------------------|
| 5,500                   | 511        | 108 x 52             | 23'9"                | 320                   | 700        | 555      | 339        | 32                     | 31                    |

<sup>\*</sup>Information listed are maximum 'guest capacities' and may change based on staging, AV equipment, and F&B stations.