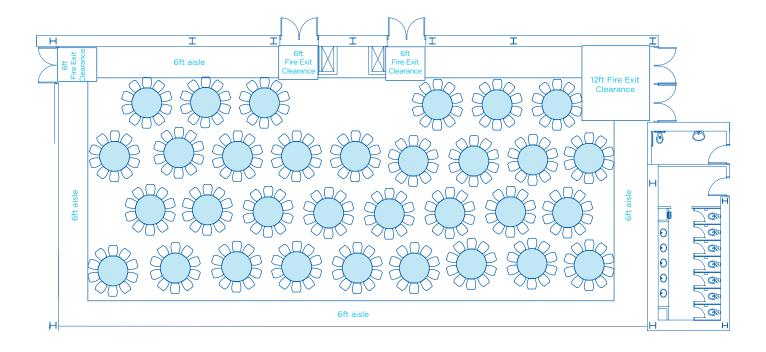

# **BALLROOM AB**

Max 66" Rounds of 10 - 320 people

| AREA<br>FT <sup>2</sup> | AREA<br>M2 | <b>DIMENSIONS</b> FT | CEILING HEIGHT<br>FT | BANQUET<br>66" OF 10* | RECEPTION* | THEATRE* | CLASSROOM* | <b>BOOTHS</b> 10 × 10* | <b>BOOTHS</b> 8 x 10* |
|-------------------------|------------|----------------------|----------------------|-----------------------|------------|----------|------------|------------------------|-----------------------|
| 5,500                   | 511        | 108 x 52             | 23'9"                | 320                   | 700        | 555      | 339        | 32                     | 31                    |

\*Information listed are maximum 'guest capacities' and may change based on staging, AV equipment, and F&B stations.