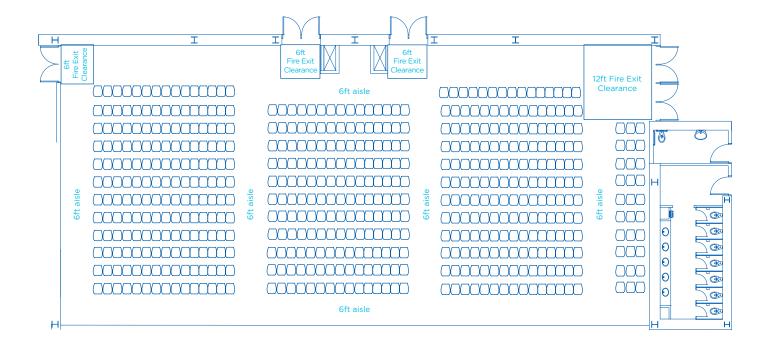

## **BALLROOM AB**

Max Theatre Style - 555 people

| AREA<br>FT <sup>2</sup> | AREA<br>M2 | <b>DIMENSIONS</b> FT | CEILING HEIGHT<br>FT | BANQUET<br>66" OF 10* | RECEPTION* | THEATRE* | CLASSROOM* | <b>BOOTHS</b> 10 × 10* | <b>BOOTHS</b> 8 x 10* |
|-------------------------|------------|----------------------|----------------------|-----------------------|------------|----------|------------|------------------------|-----------------------|
| 5,500                   | 511        | 108 x 52             | 23'9"                | 320                   | 700        | 555      | 339        | 32                     | 31                    |

<sup>\*</sup>Information listed are maximum 'guest capacities' and may change based on staging, AV equipment, and F&B stations.