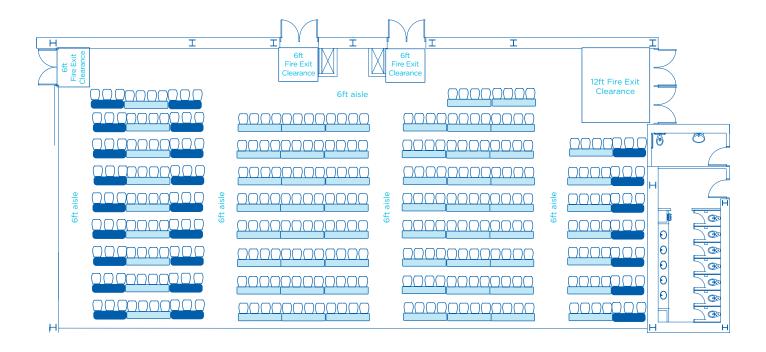

### **BALLROOM AB**

Max Classroom Style - 339 people

| AREA<br>FT <sup>2</sup> | AREA<br>M2 | <b>DIMENSIONS</b> FT | CEILING HEIGHT<br>FT | BANQUET<br>66" OF 10* | RECEPTION* | THEATRE* | CLASSROOM* | <b>BOOTHS</b> 10 × 10* | <b>BOOTHS</b> 8 x 10* |
|-------------------------|------------|----------------------|----------------------|-----------------------|------------|----------|------------|------------------------|-----------------------|
| 5,500                   | 511        | 108 x 52             | 23'9"                | 320                   | 700        | 555      | 339        | 32                     | 31                    |

<sup>\*</sup>Information listed are maximum 'guest capacities' and may change based on staging, AV equipment, and F&B stations.