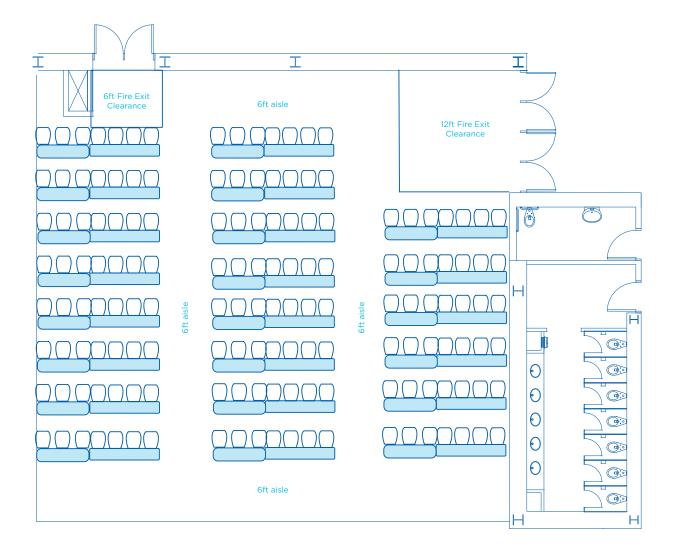

\*Information listed are maximum 'guest capacities' and may change based on staging, AV equipment, and F&B stations.

BALLROOM A Max Classroom Style – 154 people

| AREA            | AREA | DIMENSIONS | CEILING HEIGHT | BANQUET    | <b>RECEPTION*</b> | THEATRE* | CLASSROOM* | BOOTHS   | BOOTHS  |
|-----------------|------|------------|----------------|------------|-------------------|----------|------------|----------|---------|
| FT <sup>2</sup> | M2   | FT         | FT             | 66" OF 10* |                   |          |            | 10 x 10* | 8 x 10* |
| 2,750           | 256  | 54 x 52    | 23'9"          | 140        | 350               | 222      | 154        | 15       | 21      |
|                 |      |            |                |            |                   |          |            |          |         |

\*Information listed are maximum 'guest capacities' and may change based on staging, AV equipment, and F&B stations.

BALLROOM A Max 66" Rounds of 10 – 140 people

| AREA<br>FT <sup>2</sup> | AREA<br>M2 | DIMENSIONS | CEILING HEIGHT | <b>BANQUET</b><br>66" OF 10* | <b>RECEPTION*</b> | THEATRE* | CLASSROOM* | <b>BOOTHS</b><br>10 × 10* | <b>BOOTHS</b><br>8 × 10* |
|-------------------------|------------|------------|----------------|------------------------------|-------------------|----------|------------|---------------------------|--------------------------|
| 2,750                   | 256        | 54 x 52    | 23'9"          | 140                          | 350               | 222      | 154        | 15                        | 21                       |