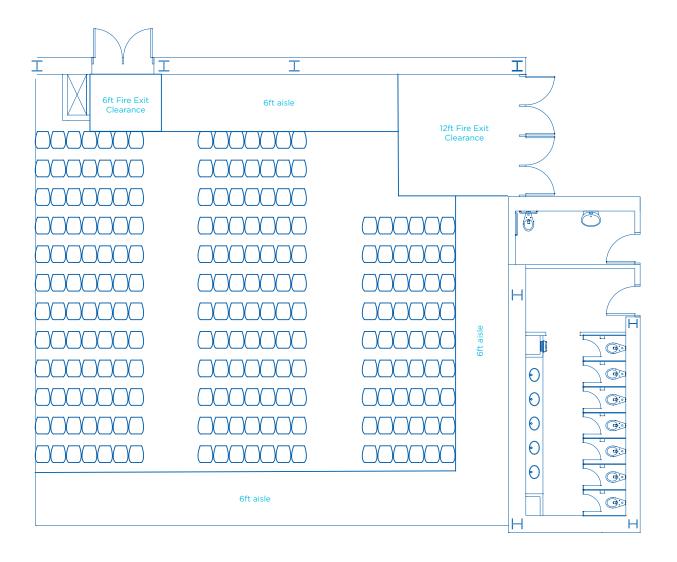

**BALLROOM A** Max Theatre Style – 222 people

| AREA<br>FT <sup>2</sup> | AREA<br>M2 | DIMENSIONS<br>FT | CEILING HEIGHT | <b>BANQUET</b><br>66" OF 10* | <b>RECEPTION*</b> | THEATRE* | CLASSROOM* | <b>BOOTHS</b><br>10 × 10* | <b>BOOTHS</b><br>8 × 10* |
|-------------------------|------------|------------------|----------------|------------------------------|-------------------|----------|------------|---------------------------|--------------------------|
| 2,750                   | 256        | 54 x 52          | 23'9"          | 140                          | 350               | 222      | 154        | 15                        | 21                       |

\*Information listed are maximum 'guest capacities' and may change based on staging, AV equipment, and F&B stations.

BALLROOM A Max Classroom Style – 154 people

| AREA            | AREA | DIMENSIONS | CEILING HEIGHT | BANQUET    | <b>RECEPTION*</b> | THEATRE* | CLASSROOM* | BOOTHS   | BOOTHS  |
|-----------------|------|------------|----------------|------------|-------------------|----------|------------|----------|---------|
| FT <sup>2</sup> | M2   | FT         | FT             | 66" OF 10* |                   |          |            | 10 x 10* | 8 x 10* |
| 2,750           | 256  | 54 x 52    | 23'9"          | 140        | 350               | 222      | 154        | 15       | 21      |
|                 |      |            |                |            |                   |          |            |          |         |