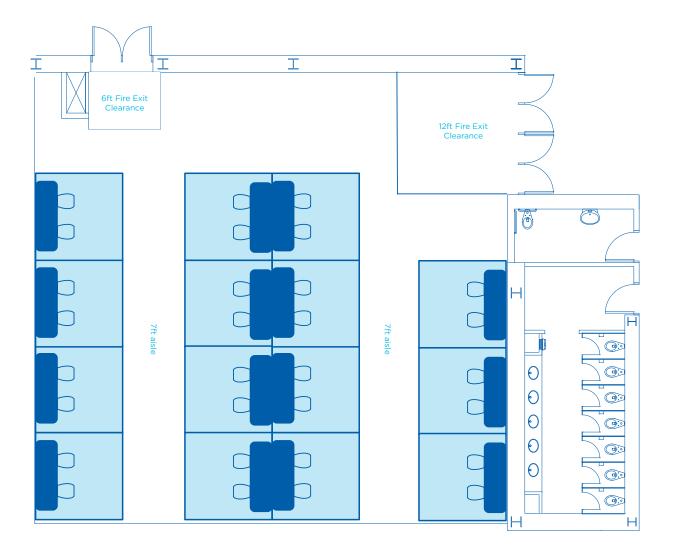

\*Information listed are maximum 'guest capacities' and may change based on staging, AV equipment, and F&B stations.

BALLROOM A Max 10x10 Booths - 15 booths

| AREA<br>FT <sup>2</sup> | AREA<br>M2 | DIMENSIONS<br>FT | CEILING HEIGHT | <b>BANQUET</b><br>66" OF 10* | <b>RECEPTION*</b> | THEATRE* | CLASSROOM* | <b>BOOTHS</b><br>10 x 10* | <b>BOOTHS</b><br>8 × 10* |
|-------------------------|------------|------------------|----------------|------------------------------|-------------------|----------|------------|---------------------------|--------------------------|
| 2,750                   | 256        | 54 x 52          | 23'9"          | 140                          | 350               | 222      | 154        | 15                        | 21                       |

\*Information listed are maximum 'guest capacities' and may change based on staging, AV equipment, and F&B stations.

BALLROOM A Max 8x10 Tabletops - 21 booths

|                 |      |            | 1              |            | I.                |          | 1          |          | 1       |
|-----------------|------|------------|----------------|------------|-------------------|----------|------------|----------|---------|
| AREA            | AREA | DIMENSIONS | CEILING HEIGHT | BANQUET    | <b>RECEPTION*</b> | THEATRE* | CLASSROOM* | BOOTHS   | BOOTHS  |
| FT <sup>2</sup> | M2   | FT         | FT             | 66" OF 10* |                   |          |            | 10 x 10* | 8 x 10* |
| 2,750           | 256  | 54 x 52    | 23'9"          | 140        | 350               | 222      | 154        | 15       | 21      |
| 1               |      |            | I              |            | l                 | 1        |            | I        | 1       |