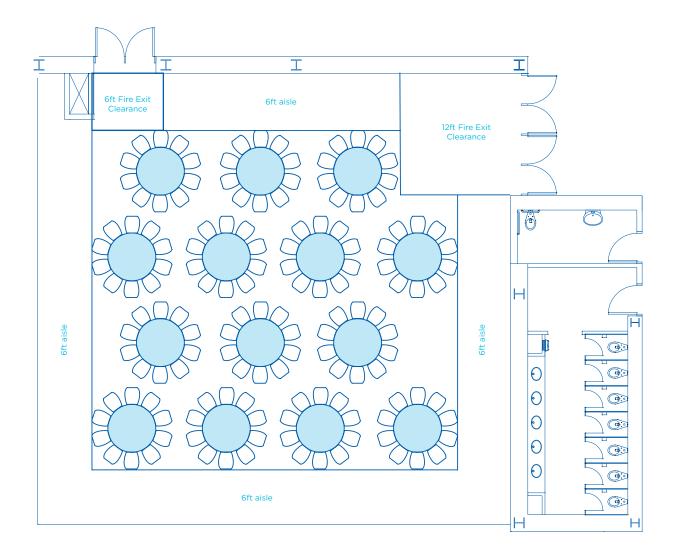

\*Information listed are maximum 'guest capacities' and may change based on staging, AV equipment, and F&B stations.

BALLROOM A Max 66" Rounds of 10 – 140 people

| AREA<br>FT <sup>2</sup> | AREA<br>M2 | DIMENSIONS | CEILING HEIGHT | <b>BANQUET</b><br>66" OF 10* | <b>RECEPTION*</b> | THEATRE* | CLASSROOM* | <b>BOOTHS</b><br>10 × 10* | <b>BOOTHS</b><br>8 × 10* |
|-------------------------|------------|------------|----------------|------------------------------|-------------------|----------|------------|---------------------------|--------------------------|
| 2,750                   | 256        | 54 x 52    | 23'9"          | 140                          | 350               | 222      | 154        | 15                        | 21                       |

\*Information listed are maximum 'guest capacities' and may change based on staging, AV equipment, and F&B stations.

BALLROOM A Max 10x10 Booths - 15 booths

| AREA<br>FT <sup>2</sup> | AREA<br>M2 | DIMENSIONS<br>FT | CEILING HEIGHT | <b>BANQUET</b><br>66" OF 10* | <b>RECEPTION*</b> | THEATRE* | CLASSROOM* | <b>BOOTHS</b><br>10 x 10* | <b>BOOTHS</b><br>8 × 10* |
|-------------------------|------------|------------------|----------------|------------------------------|-------------------|----------|------------|---------------------------|--------------------------|
| 2,750                   | 256        | 54 x 52          | 23'9"          | 140                          | 350               | 222      | 154        | 15                        | 21                       |