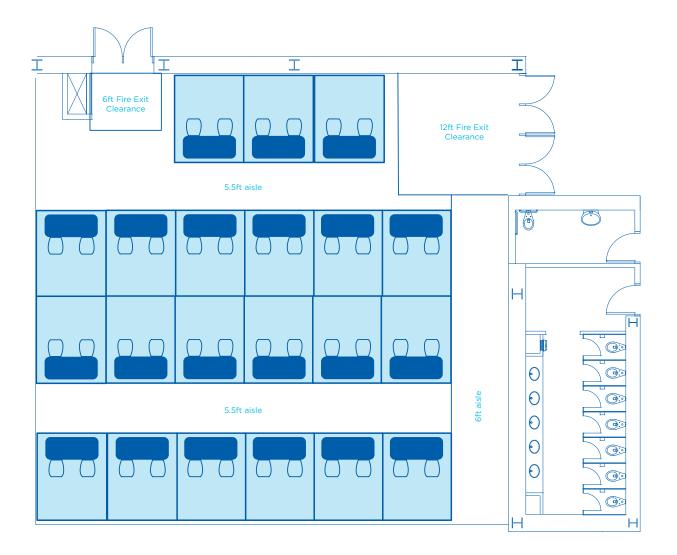

\*Information listed are maximum 'guest capacities' and may change based on staging, AV equipment, and F&B stations.

BALLROOM A Max Classroom Style – 154 people

| AREA            | AREA | DIMENSIONS | CEILING HEIGHT | BANQUET    | <b>RECEPTION*</b> | THEATRE* | CLASSROOM* | BOOTHS   | BOOTHS  |
|-----------------|------|------------|----------------|------------|-------------------|----------|------------|----------|---------|
| FT <sup>2</sup> | M2   | FT         | FT             | 66" OF 10* |                   |          |            | 10 x 10* | 8 x 10* |
| 2,750           | 256  | 54 x 52    | 23'9"          | 140        | 350               | 222      | 154        | 15       | 21      |
|                 |      |            |                |            |                   |          |            |          |         |